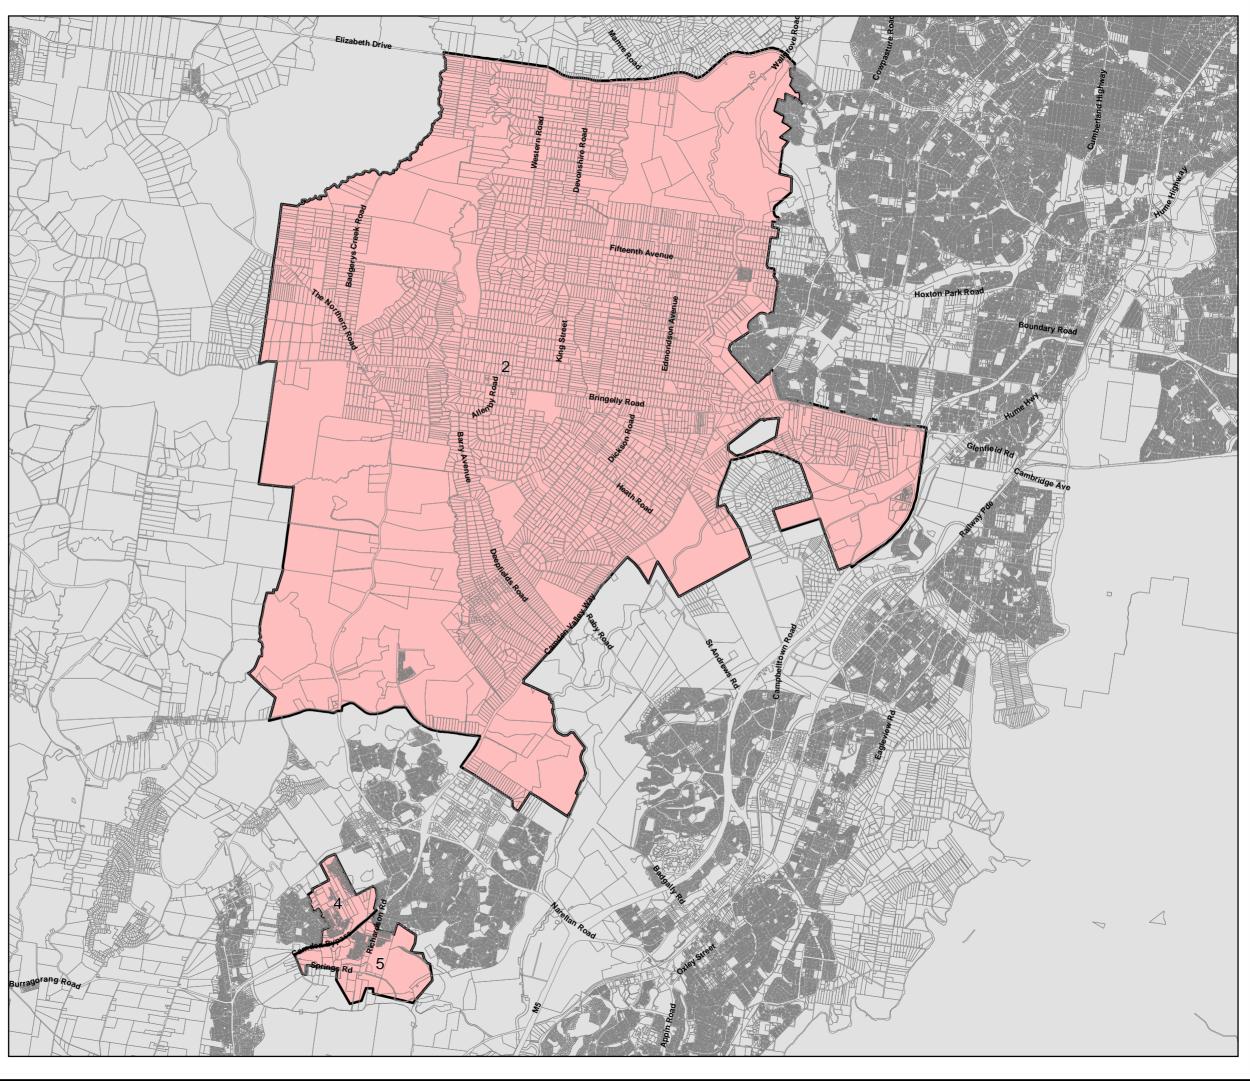

Environmental Planning and Assessment Act 1979 Western Sydney Growth Areas -Special Contributions Area Map sheet LAP\_002

# Legend

Special Contributions Area

### Precincts

- North West Growth Centre South West Growth Centre Balmoral Road

- Spring Farm

## Cadastre

Cadastre 13/12/2010 © NSW LPMA

Map Identification Number EPA\_ACT\_ORD\_SCA\_WSGA\_LAP\_002\_20101216