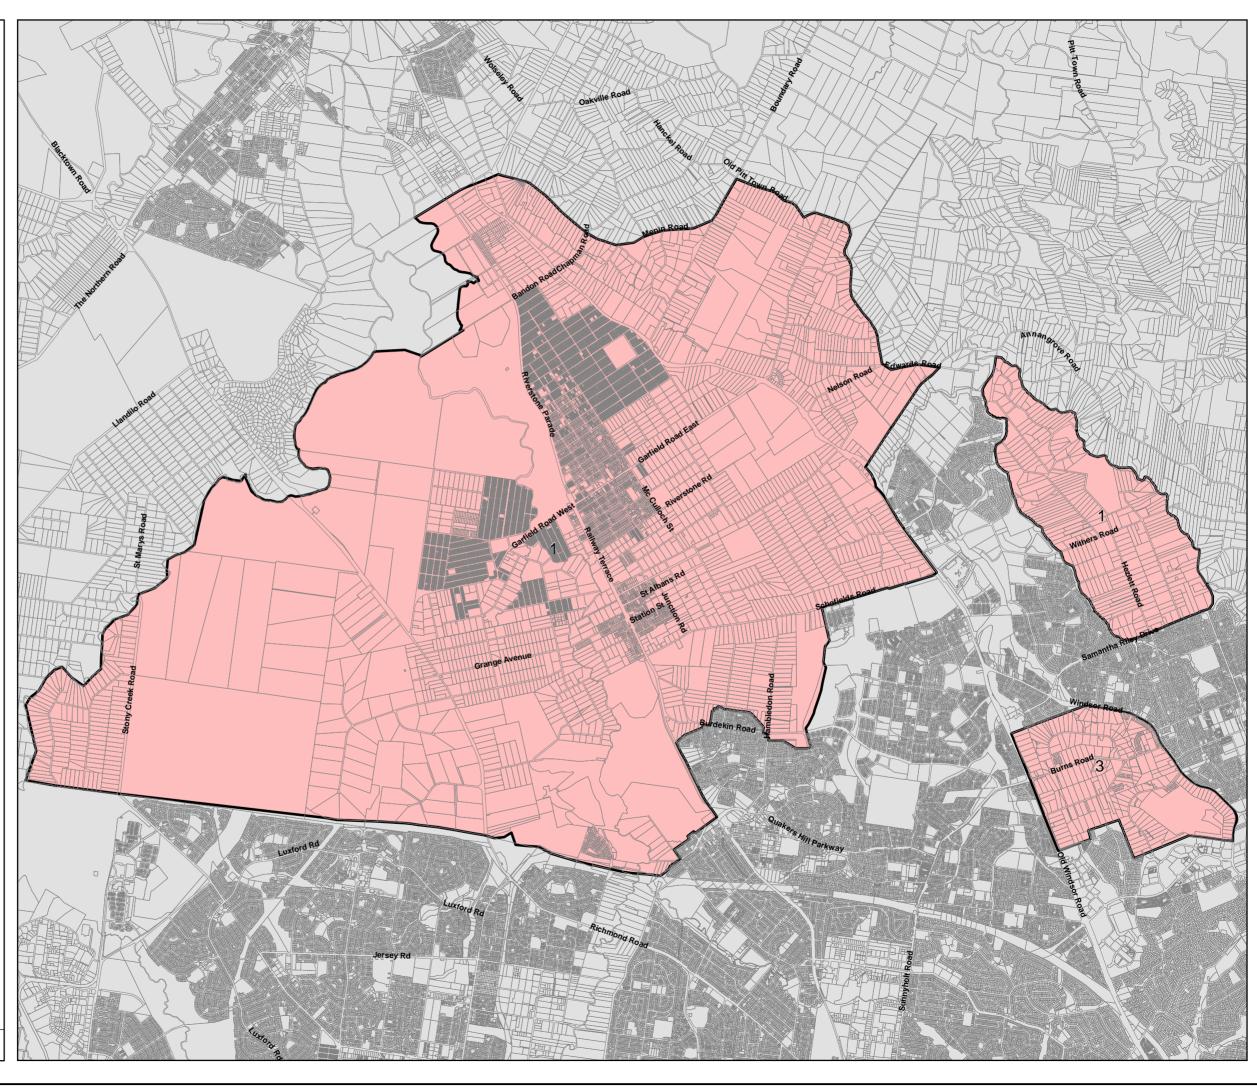

**Environmental Planning and Assessment Amendment** (Western Sydney Growth Areas -**Special Contributions Area) Order 2011** 

Environmental Planning and Assessment Act 1979 Western Sydney Growth Areas — Special Contributions Area Map sheet LAP\_001

# Legend

Special Contributions Area

### Precincts

- North West Growth Centre South West Growth Centre Balmoral Road

- Spring Farm

## Cadastre

Cadastre 13/12/2010 © NSW LPMA

Map Identification Number

EPA\_ACT\_ORD\_SCA\_WSGA\_LAP\_001\_20101216

**Environmental Planning and Assessment Amendment** (Western Sydney Growth Areas -**Special Contributions Area**) Order 2011