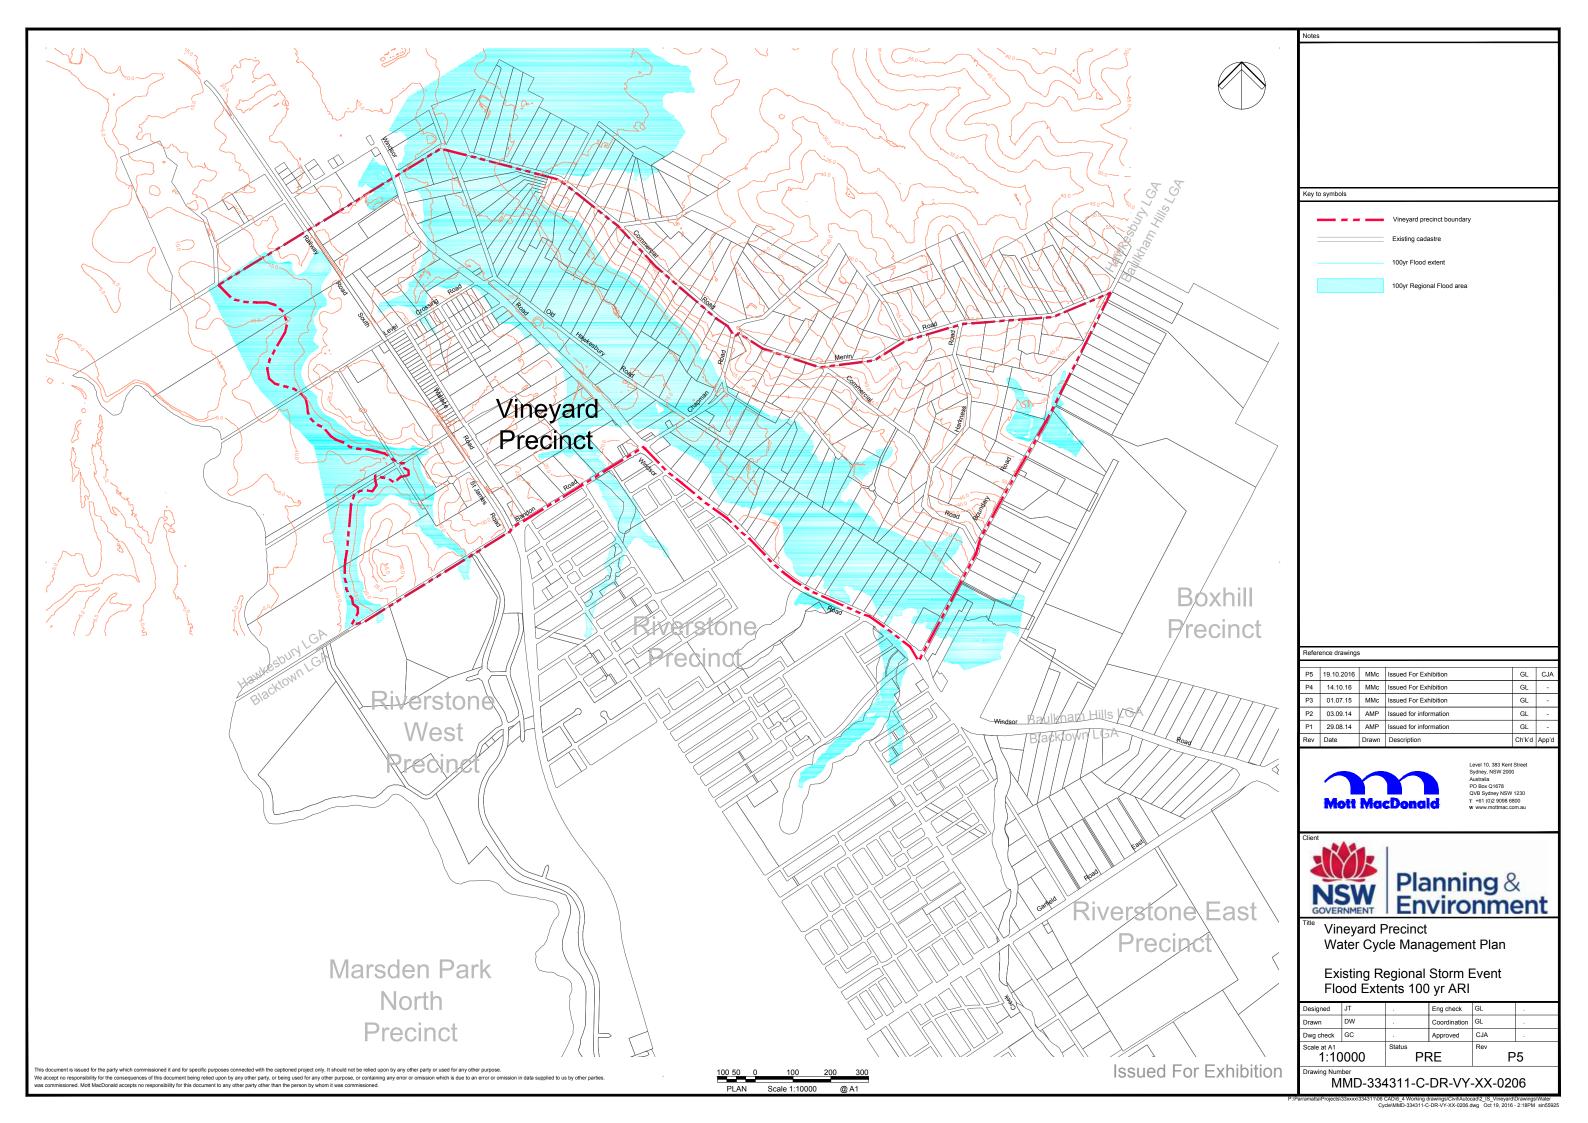

# Vineyard Locality Sketch

| Sheet List Table |                                                      |  |
|------------------|------------------------------------------------------|--|
| Sheet Number     | Sheet Title                                          |  |
| 0200             | Cover Sheet                                          |  |
| 0201             | Existing Site Plan                                   |  |
| 0202             | Existing Catchment Plan                              |  |
| 0203             | Existing Catchment Flow Path Plan                    |  |
| 0204             | Existing Stream Order Plan                           |  |
| 0205             | TUFLOW Existing Land Use Plan                        |  |
| 0206             | Existing Regional Storm Event Flood Extents 100yr AR |  |
| 0207             | Existing Local Storm Event Flood Extents 100yr ARI   |  |
| 0208             | Proposed Catchment Plan                              |  |
| 0209             | Proposed Catchment Flow Path Plan                    |  |
| 0210             | Proposed Creek Alignment and Detention Strategy Plan |  |
| 0211             | TUFLOW Proposed Land Use Plan                        |  |
| 0214             | Proposed Regional Flood Extents Plan                 |  |
| 0216             | Proposed Local Flood Extents With Detention          |  |
| 0220             | MUSIC Catchment Plan                                 |  |
| 0221             | Proposed Stormwater Treatment Plan                   |  |
| 0230             | Sections and Details                                 |  |
| 0240             | Basin 1 Plan and Section Sheet                       |  |
| 0241             | Basin 2 Plan and Section Sheet                       |  |
| 0242             | Basin 3 Plan and Section Sheet                       |  |
| 0243             | Basin 4 Plan and Section Sheet                       |  |
| 0244             | Basin 5 Plan and Section Sheet                       |  |
| 0245             | Basin 6 Plan and Section Sheet                       |  |
| 0246             | Basin 7 Plan and Section Sheet                       |  |
| 0250             | Proposed Channel CK15 Plan                           |  |
| 0251             | Proposed Channel CK24 Plan                           |  |
| 0260             | Flood Response Plan                                  |  |