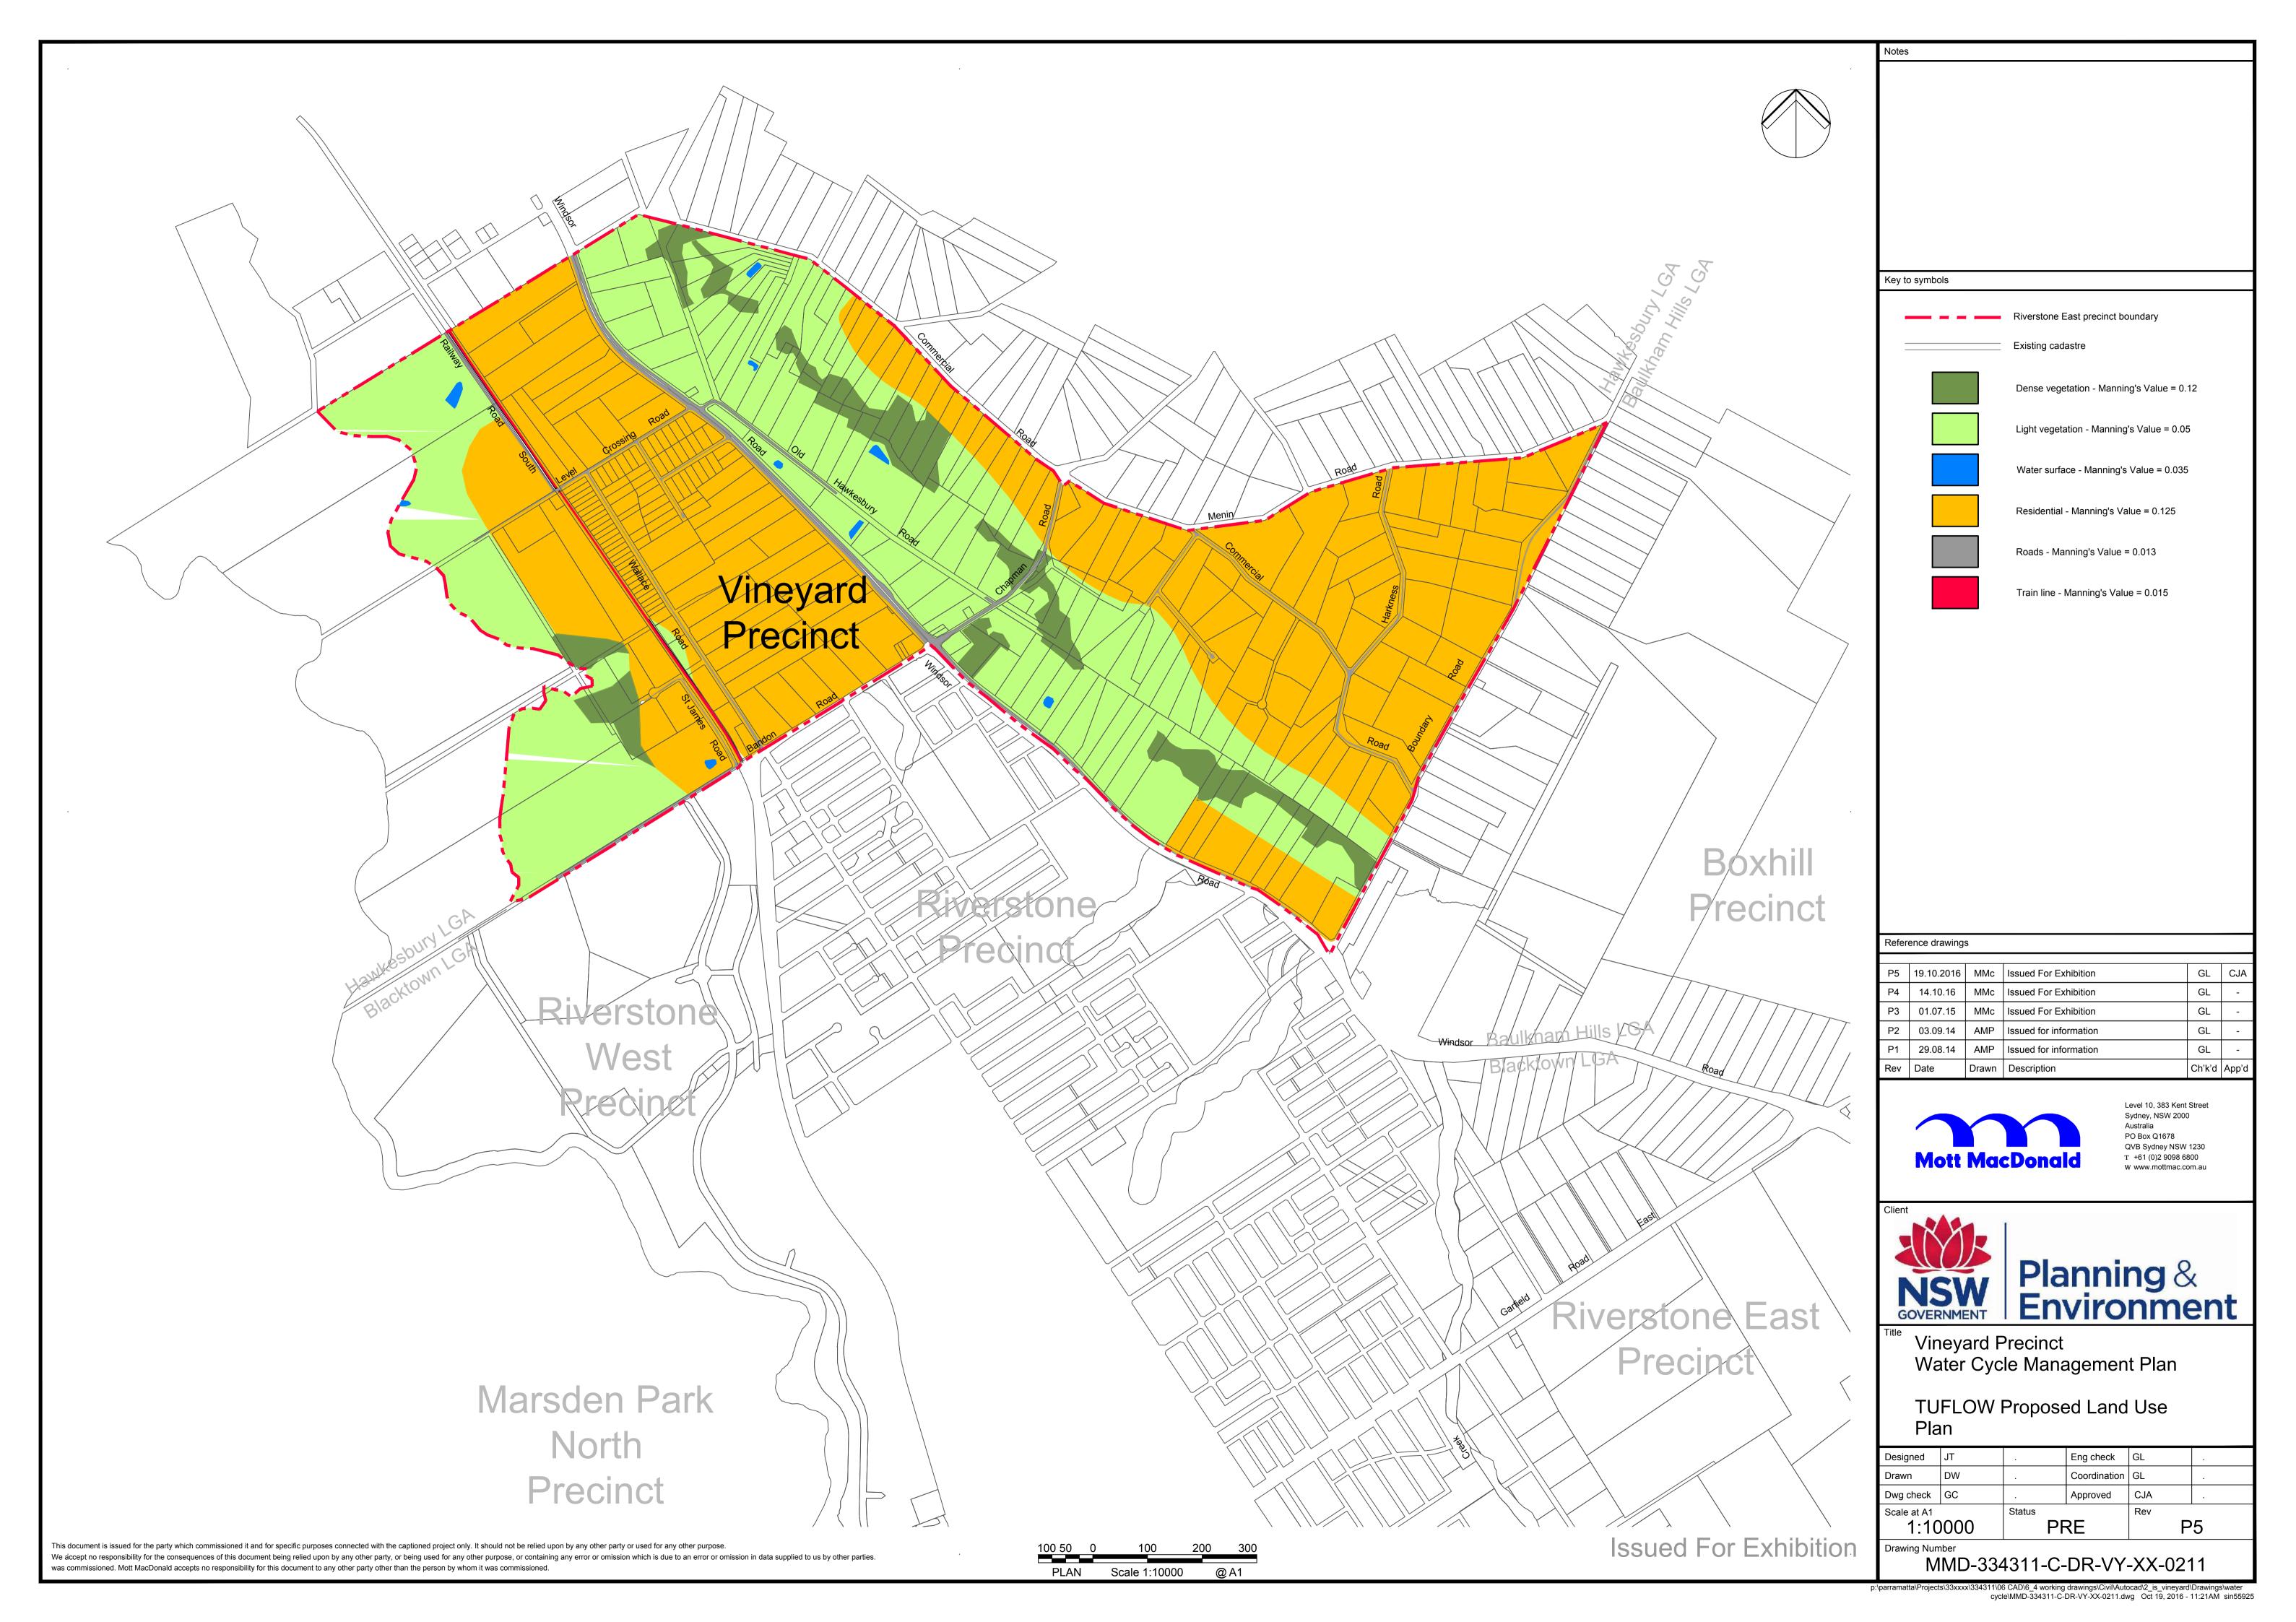

# Vineyard Locality Sketch

| Sheet List Table |                                                      |  |
|------------------|------------------------------------------------------|--|
| Sheet Number     | Sheet Title                                          |  |
| 0200             | Cover Sheet                                          |  |
| 0201             | Existing Site Plan                                   |  |
| 0202             | Existing Catchment Plan                              |  |
| 0203             | Existing Catchment Flow Path Plan                    |  |
| 0204             | Existing Stream Order Plan                           |  |
| 0205             | TUFLOW Existing Land Use Plan                        |  |
| 0206             | Existing Regional Storm Event Flood Extents 100yr AR |  |
| 0207             | Existing Local Storm Event Flood Extents 100yr ARI   |  |
| 0208             | Proposed Catchment Plan                              |  |
| 0209             | Proposed Catchment Flow Path Plan                    |  |
| 0210             | Proposed Creek Alignment and Detention Strategy Plan |  |
| 0211             | TUFLOW Proposed Land Use Plan                        |  |
| 0214             | Proposed Regional Flood Extents Plan                 |  |
| 0216             | Proposed Local Flood Extents With Detention          |  |
| 0220             | MUSIC Catchment Plan                                 |  |
| 0221             | Proposed Stormwater Treatment Plan                   |  |
| 0230             | Sections and Details                                 |  |
| 0240             | Basin 1 Plan and Section Sheet                       |  |
| 0241             | Basin 2 Plan and Section Sheet                       |  |
| 0242             | Basin 3 Plan and Section Sheet                       |  |
| 0243             | Basin 4 Plan and Section Sheet                       |  |
| 0244             | Basin 5 Plan and Section Sheet                       |  |
| 0245             | Basin 6 Plan and Section Sheet                       |  |
| 0246             | Basin 7 Plan and Section Sheet                       |  |
| 0250             | Proposed Channel CK15 Plan                           |  |
| 0251             | Proposed Channel CK24 Plan                           |  |
| 0260             | Flood Response Plan                                  |  |