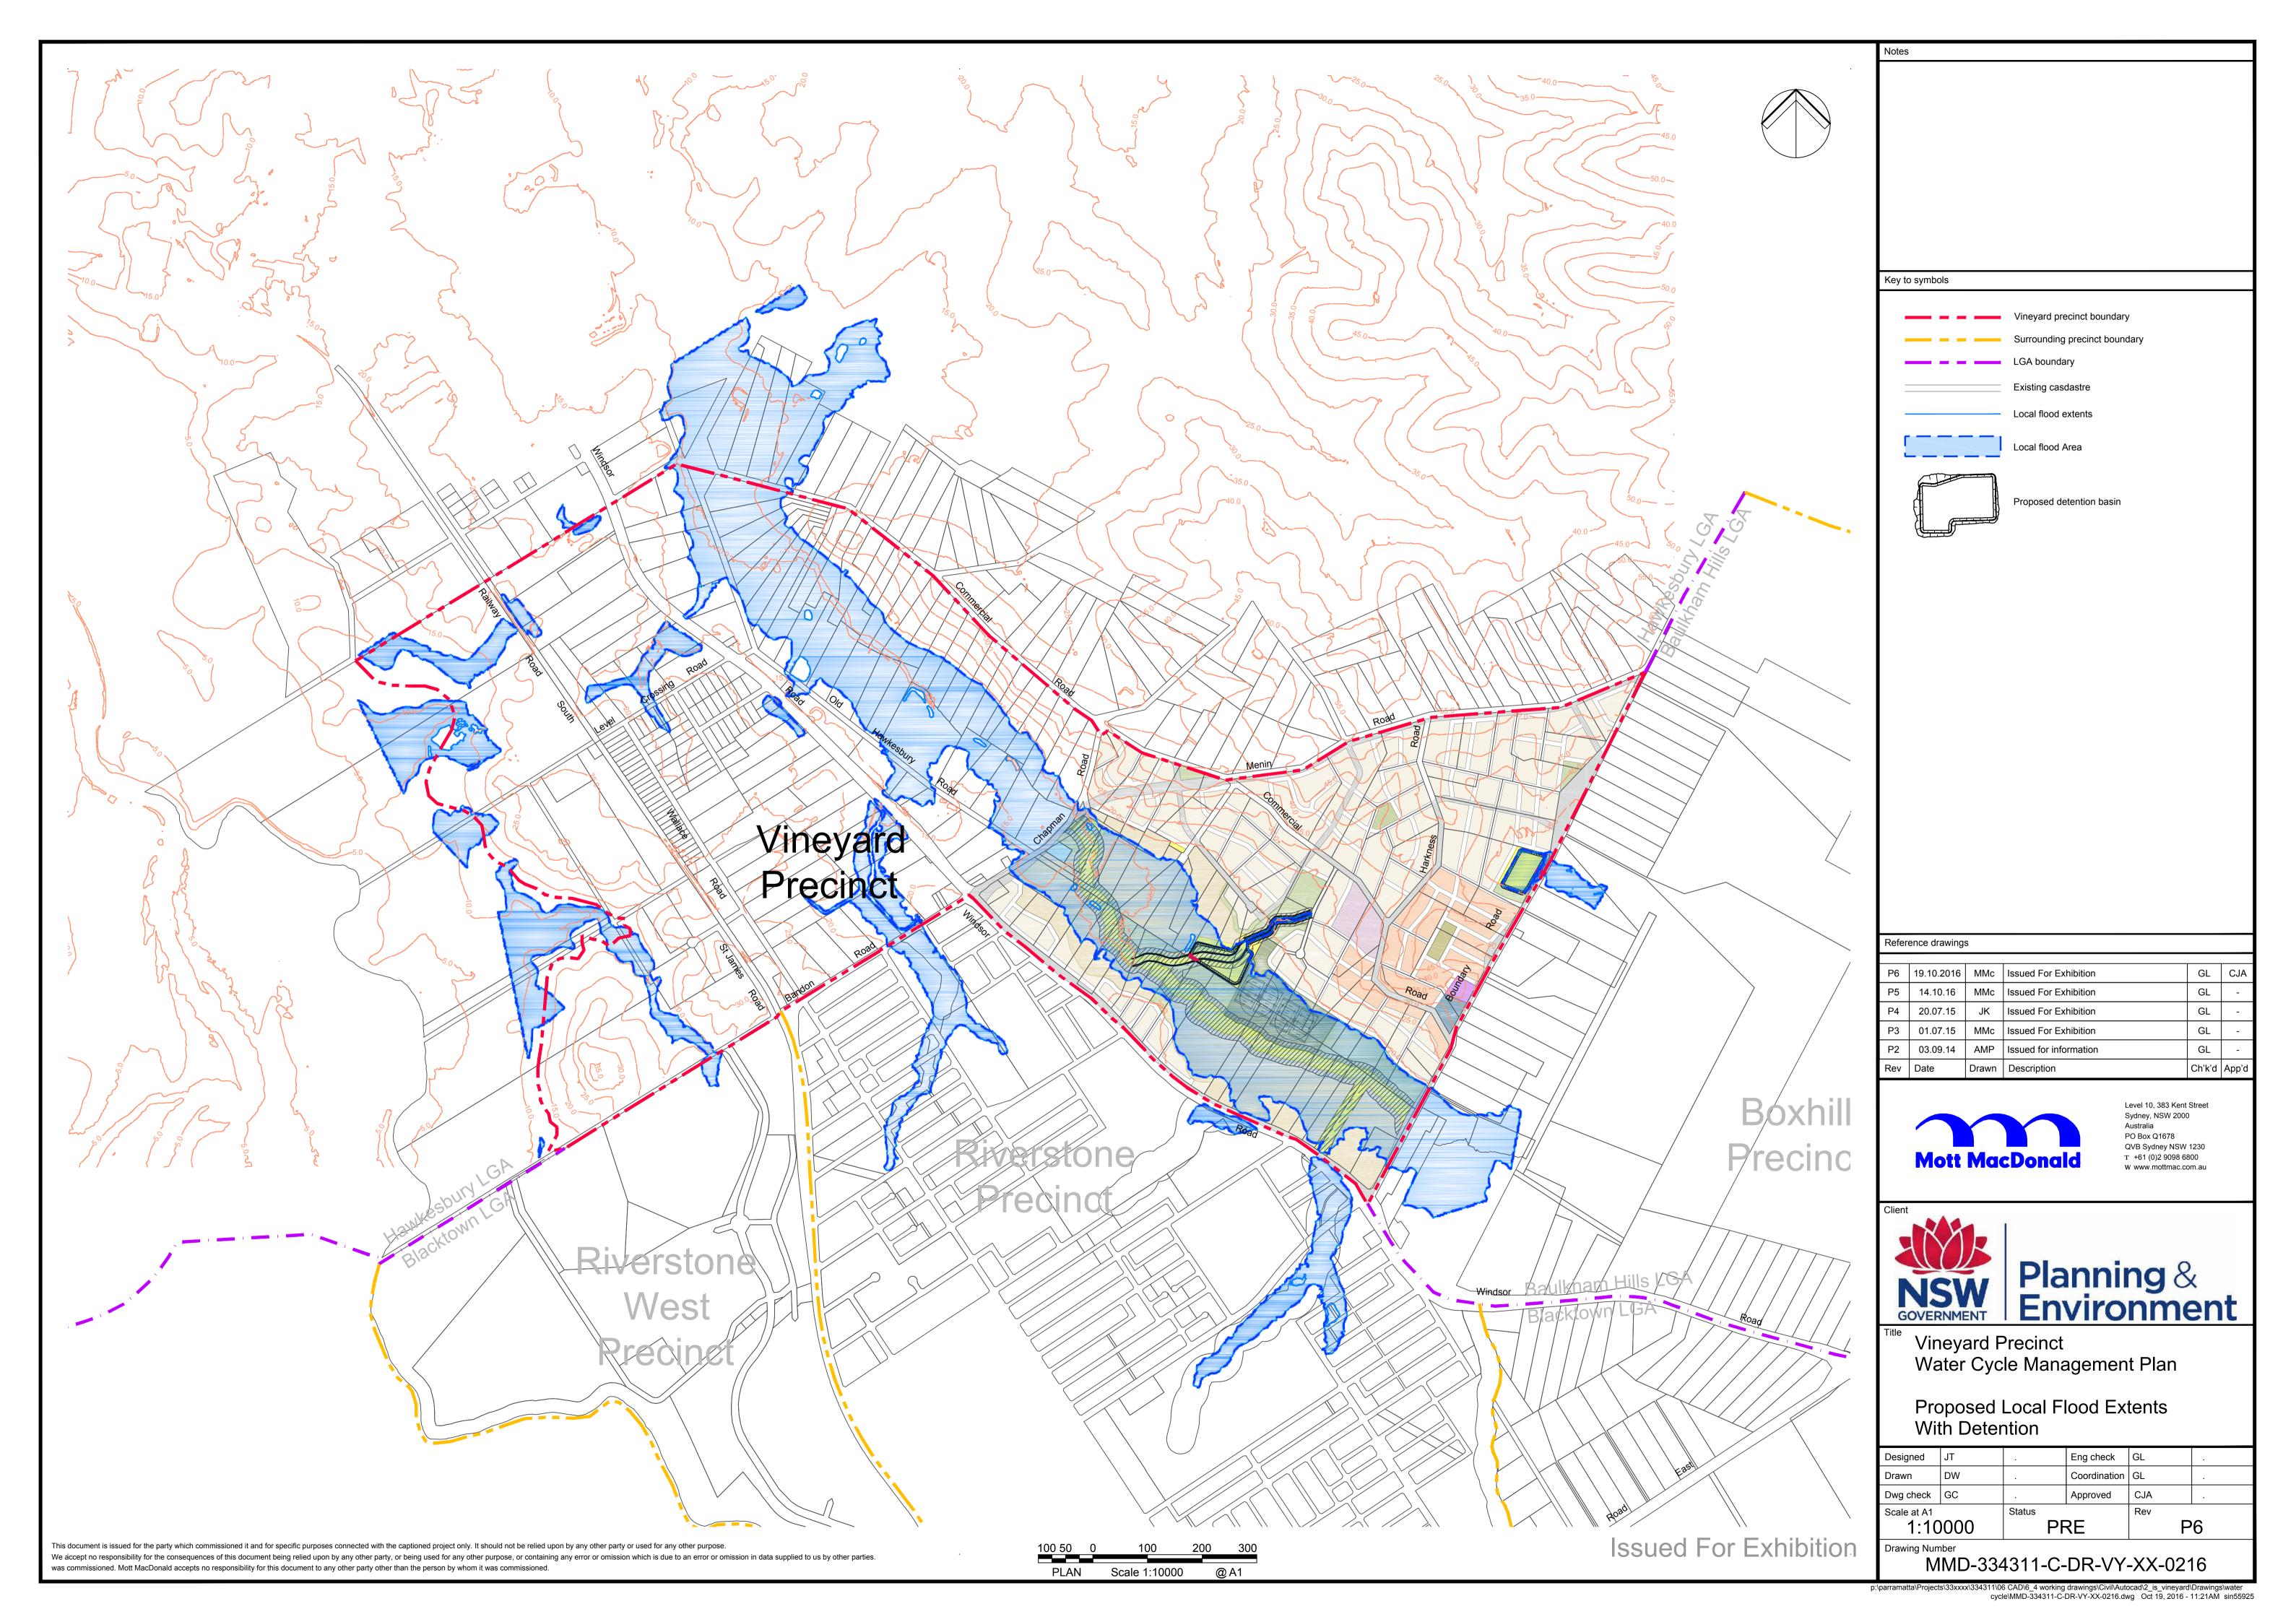

# Vineyard Locality Sketch

| Sheet List Table |                                                      |  |
|------------------|------------------------------------------------------|--|
| Sheet Number     | Sheet Title                                          |  |
| 0200             | Cover Sheet                                          |  |
| 0201             | Existing Site Plan                                   |  |
| 0202             | Existing Catchment Plan                              |  |
| 0203             | Existing Catchment Flow Path Plan                    |  |
| 0204             | Existing Stream Order Plan                           |  |
| 0205             | TUFLOW Existing Land Use Plan                        |  |
| 0206             | Existing Regional Storm Event Flood Extents 100yr AR |  |
| 0207             | Existing Local Storm Event Flood Extents 100yr ARI   |  |
| 0208             | Proposed Catchment Plan                              |  |
| 0209             | Proposed Catchment Flow Path Plan                    |  |
| 0210             | Proposed Creek Alignment and Detention Strategy Plan |  |
| 0211             | TUFLOW Proposed Land Use Plan                        |  |
| 0214             | Proposed Regional Flood Extents Plan                 |  |
| 0216             | Proposed Local Flood Extents With Detention          |  |
| 0220             | MUSIC Catchment Plan                                 |  |
| 0221             | Proposed Stormwater Treatment Plan                   |  |
| 0230             | Sections and Details                                 |  |
| 0240             | Basin 1 Plan and Section Sheet                       |  |
| 0241             | Basin 2 Plan and Section Sheet                       |  |
| 0242             | Basin 3 Plan and Section Sheet                       |  |
| 0243             | Basin 4 Plan and Section Sheet                       |  |
| 0244             | Basin 5 Plan and Section Sheet                       |  |
| 0245             | Basin 6 Plan and Section Sheet                       |  |
| 0246             | Basin 7 Plan and Section Sheet                       |  |
| 0250             | Proposed Channel CK15 Plan                           |  |
| 0251             | Proposed Channel CK24 Plan                           |  |
| 0260             | Flood Response Plan                                  |  |