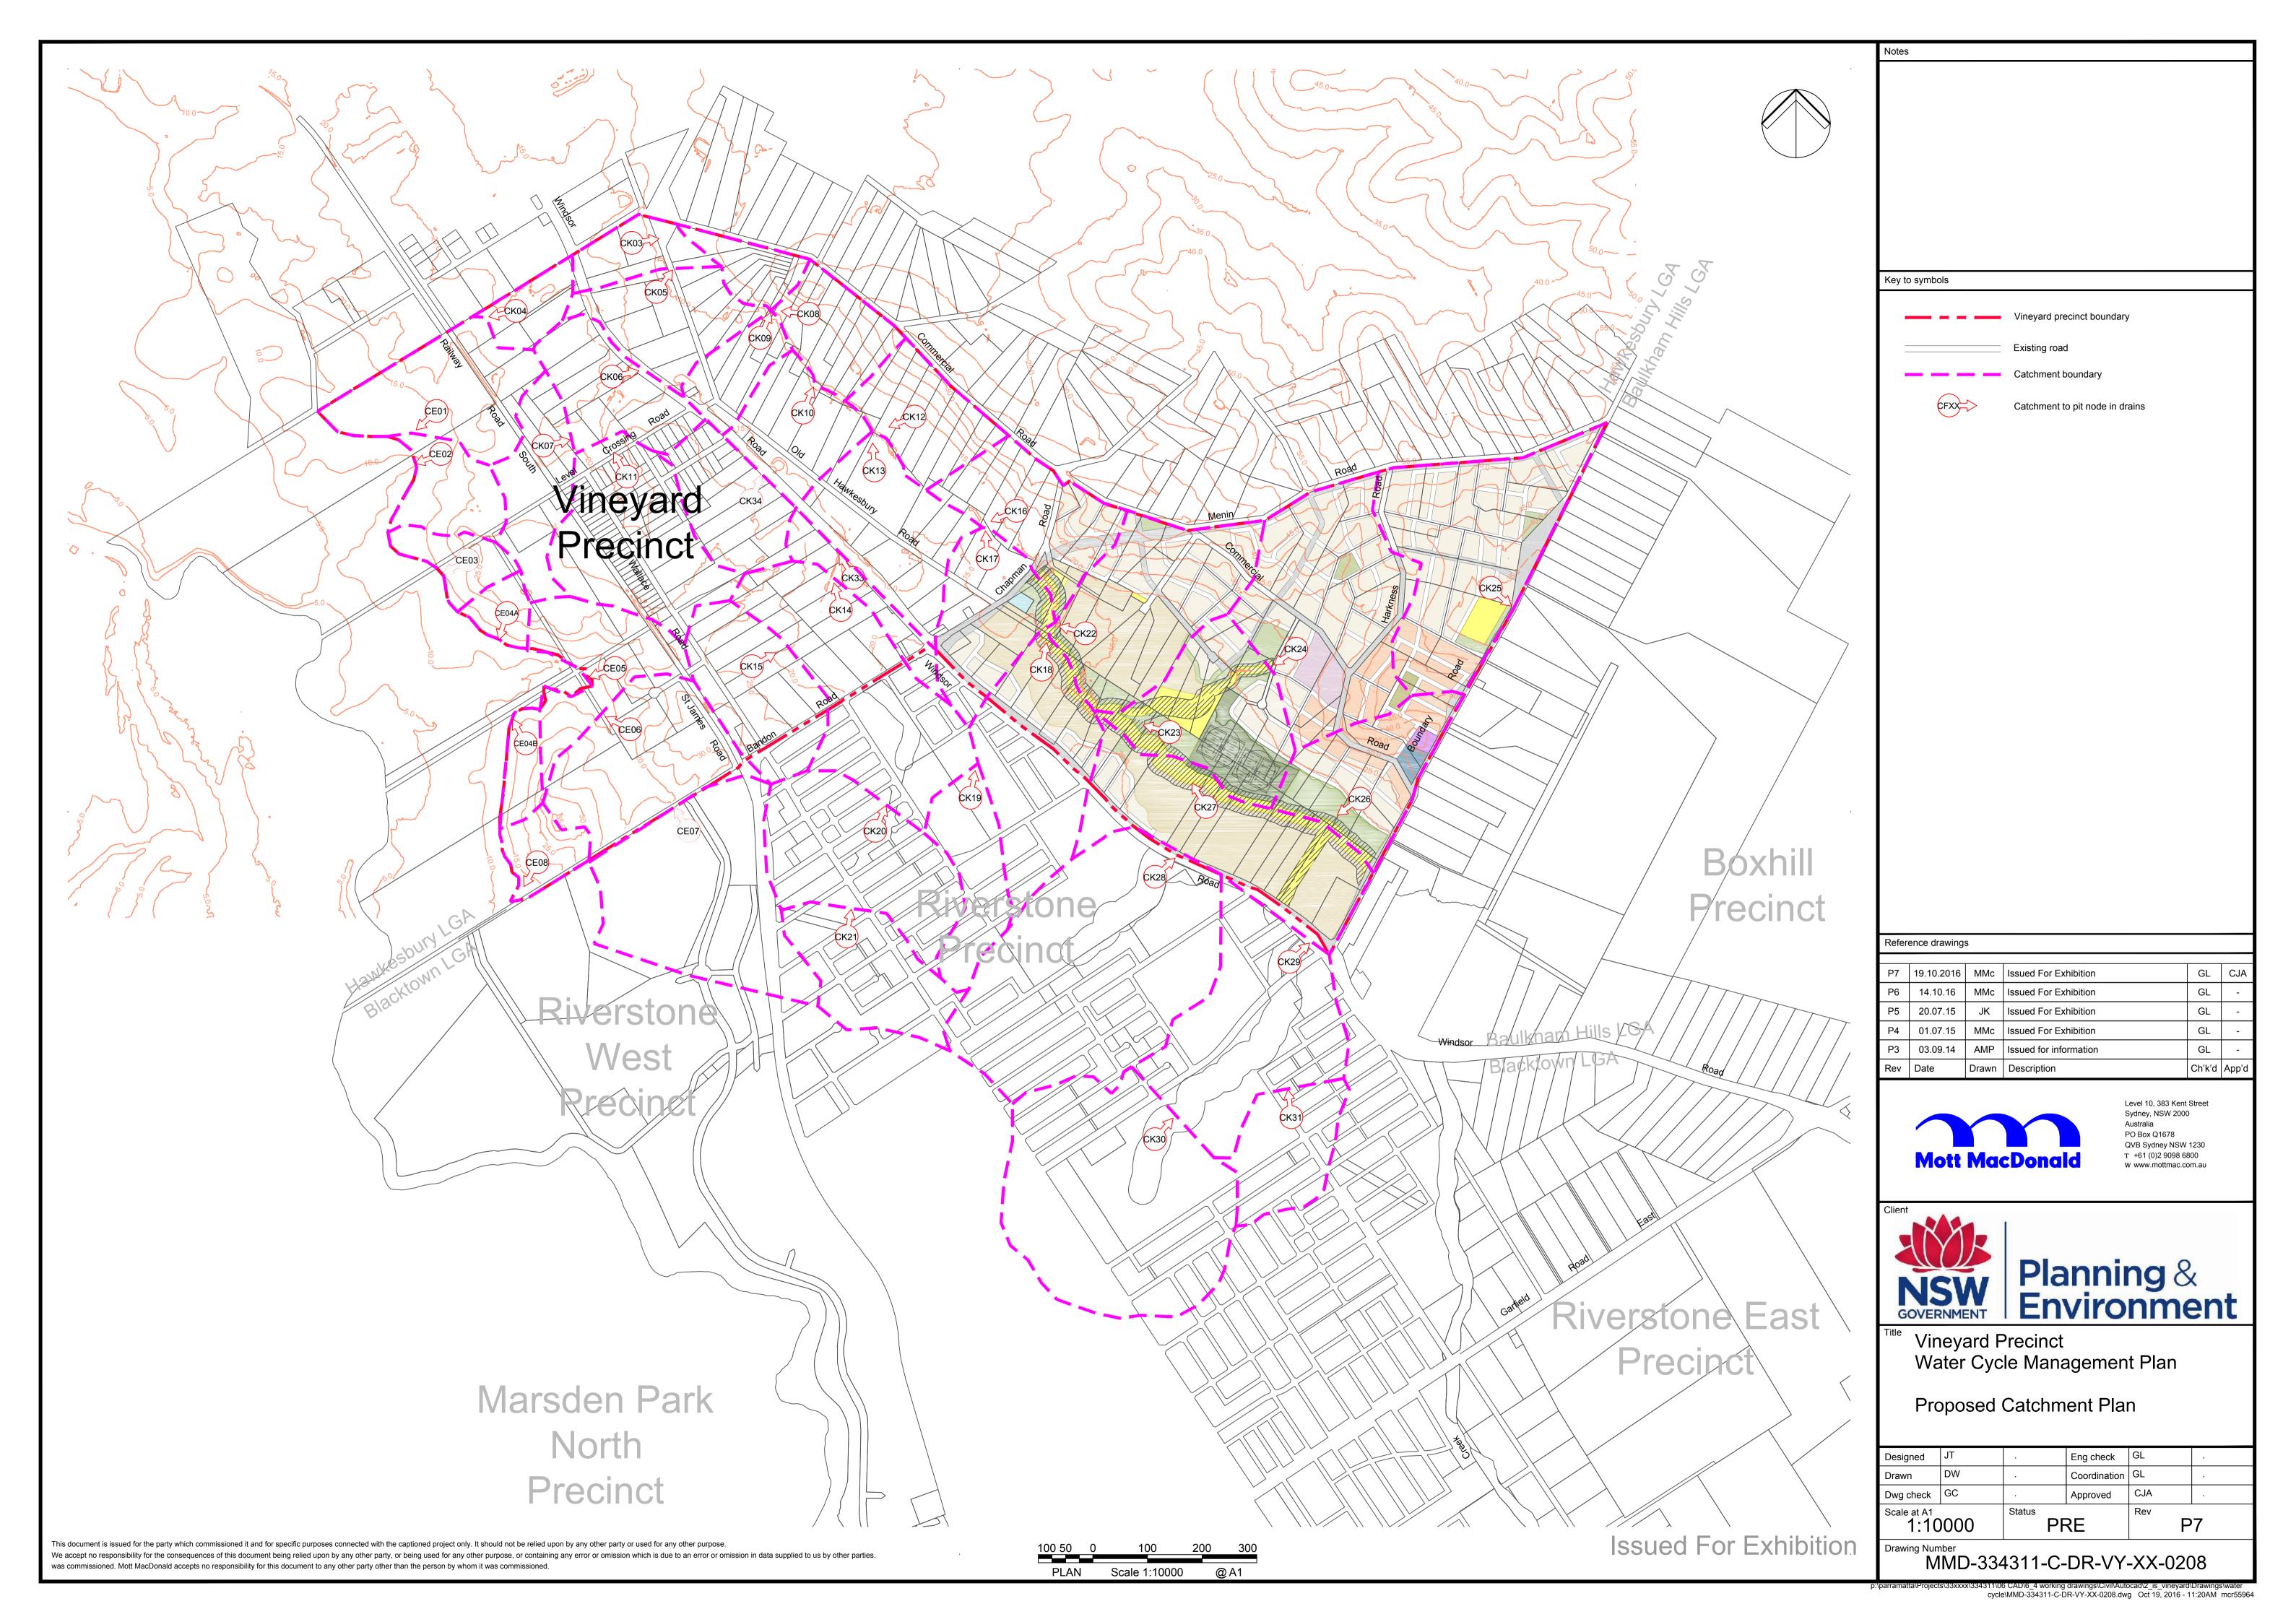

# Vineyard Locality Sketch

| Sheet List Table |                                                      |  |
|------------------|------------------------------------------------------|--|
| Sheet Number     | Sheet Title                                          |  |
| 0200             | Cover Sheet                                          |  |
| 0201             | Existing Site Plan                                   |  |
| 0202             | Existing Catchment Plan                              |  |
| 0203             | Existing Catchment Flow Path Plan                    |  |
| 0204             | Existing Stream Order Plan                           |  |
| 0205             | TUFLOW Existing Land Use Plan                        |  |
| 0206             | Existing Regional Storm Event Flood Extents 100yr AR |  |
| 0207             | Existing Local Storm Event Flood Extents 100yr ARI   |  |
| 0208             | Proposed Catchment Plan                              |  |
| 0209             | Proposed Catchment Flow Path Plan                    |  |
| 0210             | Proposed Creek Alignment and Detention Strategy Plan |  |
| 0211             | TUFLOW Proposed Land Use Plan                        |  |
| 0214             | Proposed Regional Flood Extents Plan                 |  |
| 0216             | Proposed Local Flood Extents With Detention          |  |
| 0220             | MUSIC Catchment Plan                                 |  |
| 0221             | Proposed Stormwater Treatment Plan                   |  |
| 0230             | Sections and Details                                 |  |
| 0240             | Basin 1 Plan and Section Sheet                       |  |
| 0241             | Basin 2 Plan and Section Sheet                       |  |
| 0242             | Basin 3 Plan and Section Sheet                       |  |
| 0243             | Basin 4 Plan and Section Sheet                       |  |
| 0244             | Basin 5 Plan and Section Sheet                       |  |
| 0245             | Basin 6 Plan and Section Sheet                       |  |
| 0246             | Basin 7 Plan and Section Sheet                       |  |
| 0250             | Proposed Channel CK15 Plan                           |  |
| 0251             | Proposed Channel CK24 Plan                           |  |
| 0260             | Flood Response Plan                                  |  |