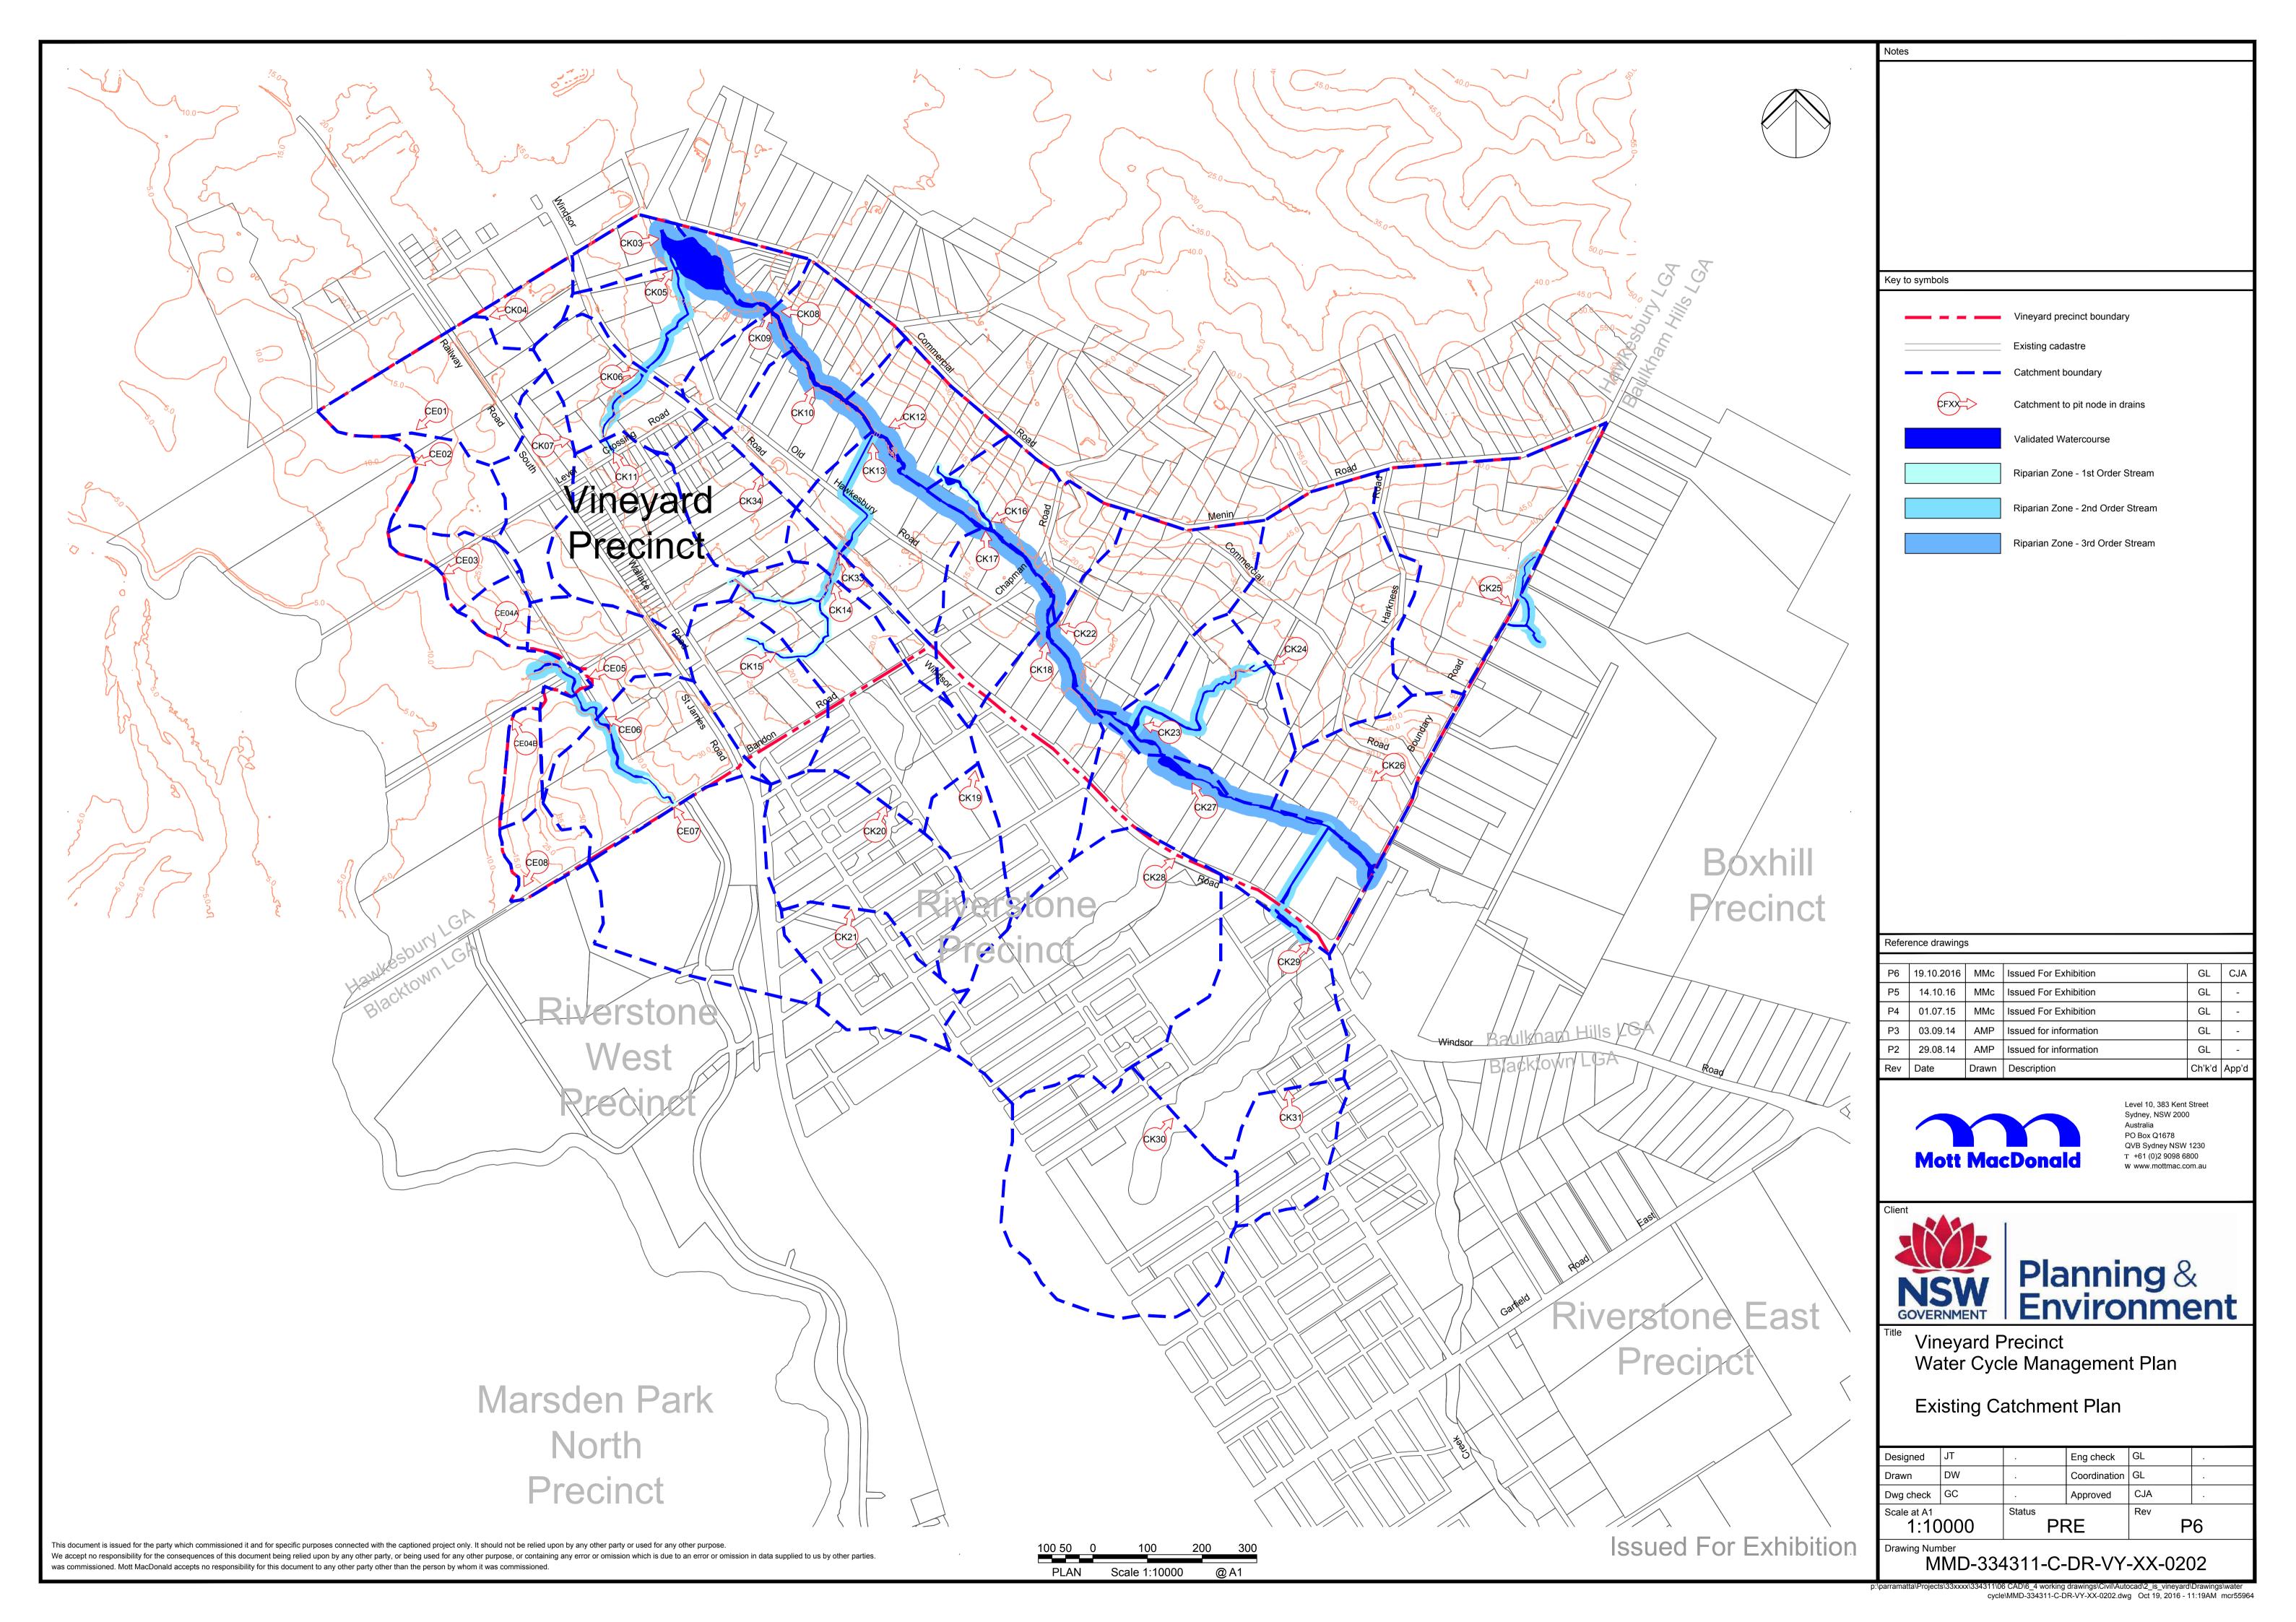

# Vineyard Locality Sketch

| Sheet List Table |                                                      |  |
|------------------|------------------------------------------------------|--|
| Sheet Number     | Sheet Title                                          |  |
| 0200             | Cover Sheet                                          |  |
| 0201             | Existing Site Plan                                   |  |
| 0202             | Existing Catchment Plan                              |  |
| 0203             | Existing Catchment Flow Path Plan                    |  |
| 0204             | Existing Stream Order Plan                           |  |
| 0205             | TUFLOW Existing Land Use Plan                        |  |
| 0206             | Existing Regional Storm Event Flood Extents 100yr AR |  |
| 0207             | Existing Local Storm Event Flood Extents 100yr ARI   |  |
| 0208             | Proposed Catchment Plan                              |  |
| 0209             | Proposed Catchment Flow Path Plan                    |  |
| 0210             | Proposed Creek Alignment and Detention Strategy Plan |  |
| 0211             | TUFLOW Proposed Land Use Plan                        |  |
| 0214             | Proposed Regional Flood Extents Plan                 |  |
| 0216             | Proposed Local Flood Extents With Detention          |  |
| 0220             | MUSIC Catchment Plan                                 |  |
| 0221             | Proposed Stormwater Treatment Plan                   |  |
| 0230             | Sections and Details                                 |  |
| 0240             | Basin 1 Plan and Section Sheet                       |  |
| 0241             | Basin 2 Plan and Section Sheet                       |  |
| 0242             | Basin 3 Plan and Section Sheet                       |  |
| 0243             | Basin 4 Plan and Section Sheet                       |  |
| 0244             | Basin 5 Plan and Section Sheet                       |  |
| 0245             | Basin 6 Plan and Section Sheet                       |  |
| 0246             | Basin 7 Plan and Section Sheet                       |  |
| 0250             | Proposed Channel CK15 Plan                           |  |
| 0251             | Proposed Channel CK24 Plan                           |  |
| 0260             | Flood Response Plan                                  |  |