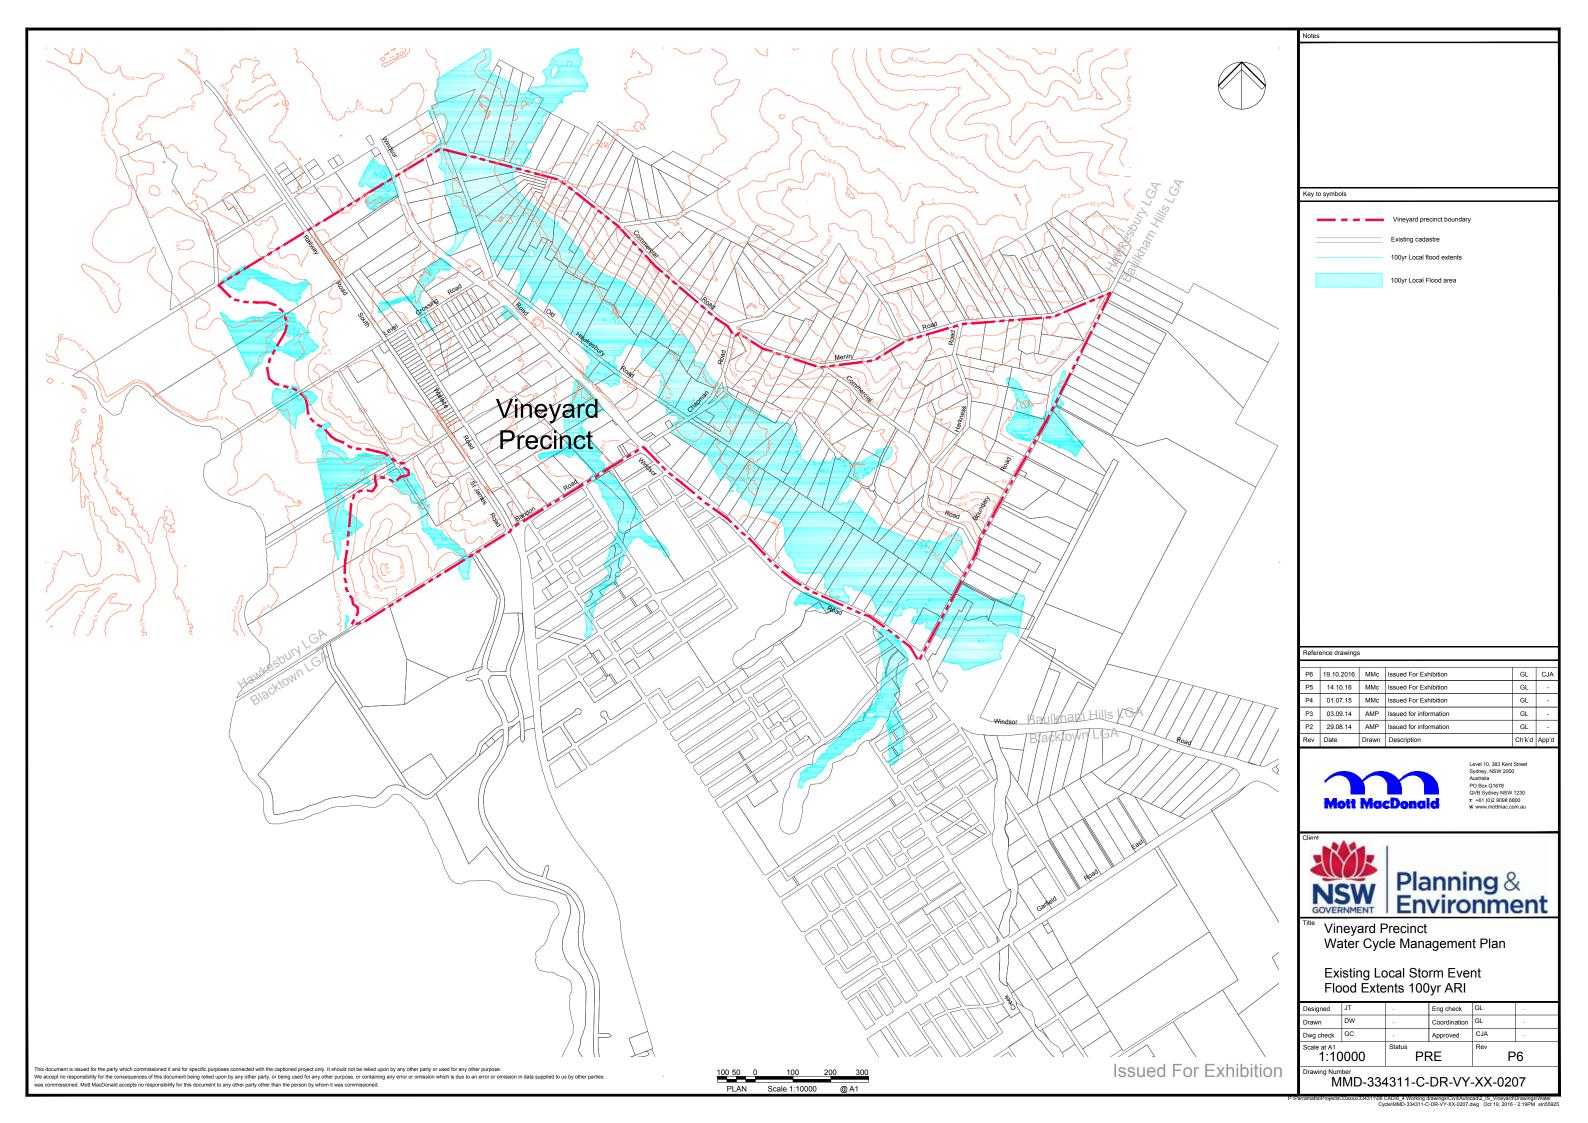

# Vineyard Locality Sketch

| Sheet List Table |                                                      |  |
|------------------|------------------------------------------------------|--|
| Sheet Number     | Sheet Title                                          |  |
| 0200             | Cover Sheet                                          |  |
| 0201             | Existing Site Plan                                   |  |
| 0202             | Existing Catchment Plan                              |  |
| 0203             | Existing Catchment Flow Path Plan                    |  |
| 0204             | Existing Stream Order Plan                           |  |
| 0205             | TUFLOW Existing Land Use Plan                        |  |
| 0206             | Existing Regional Storm Event Flood Extents 100yr AR |  |
| 0207             | Existing Local Storm Event Flood Extents 100yr ARI   |  |
| 0208             | Proposed Catchment Plan                              |  |
| 0209             | Proposed Catchment Flow Path Plan                    |  |
| 0210             | Proposed Creek Alignment and Detention Strategy Plan |  |
| 0211             | TUFLOW Proposed Land Use Plan                        |  |
| 0214             | Proposed Regional Flood Extents Plan                 |  |
| 0216             | Proposed Local Flood Extents With Detention          |  |
| 0220             | MUSIC Catchment Plan                                 |  |
| 0221             | Proposed Stormwater Treatment Plan                   |  |
| 0230             | Sections and Details                                 |  |
| 0240             | Basin 1 Plan and Section Sheet                       |  |
| 0241             | Basin 2 Plan and Section Sheet                       |  |
| 0242             | Basin 3 Plan and Section Sheet                       |  |
| 0243             | Basin 4 Plan and Section Sheet                       |  |
| 0244             | Basin 5 Plan and Section Sheet                       |  |
| 0245             | Basin 6 Plan and Section Sheet                       |  |
| 0246             | Basin 7 Plan and Section Sheet                       |  |
| 0250             | Proposed Channel CK15 Plan                           |  |
| 0251             | Proposed Channel CK24 Plan                           |  |
| 0260             | Flood Response Plan                                  |  |