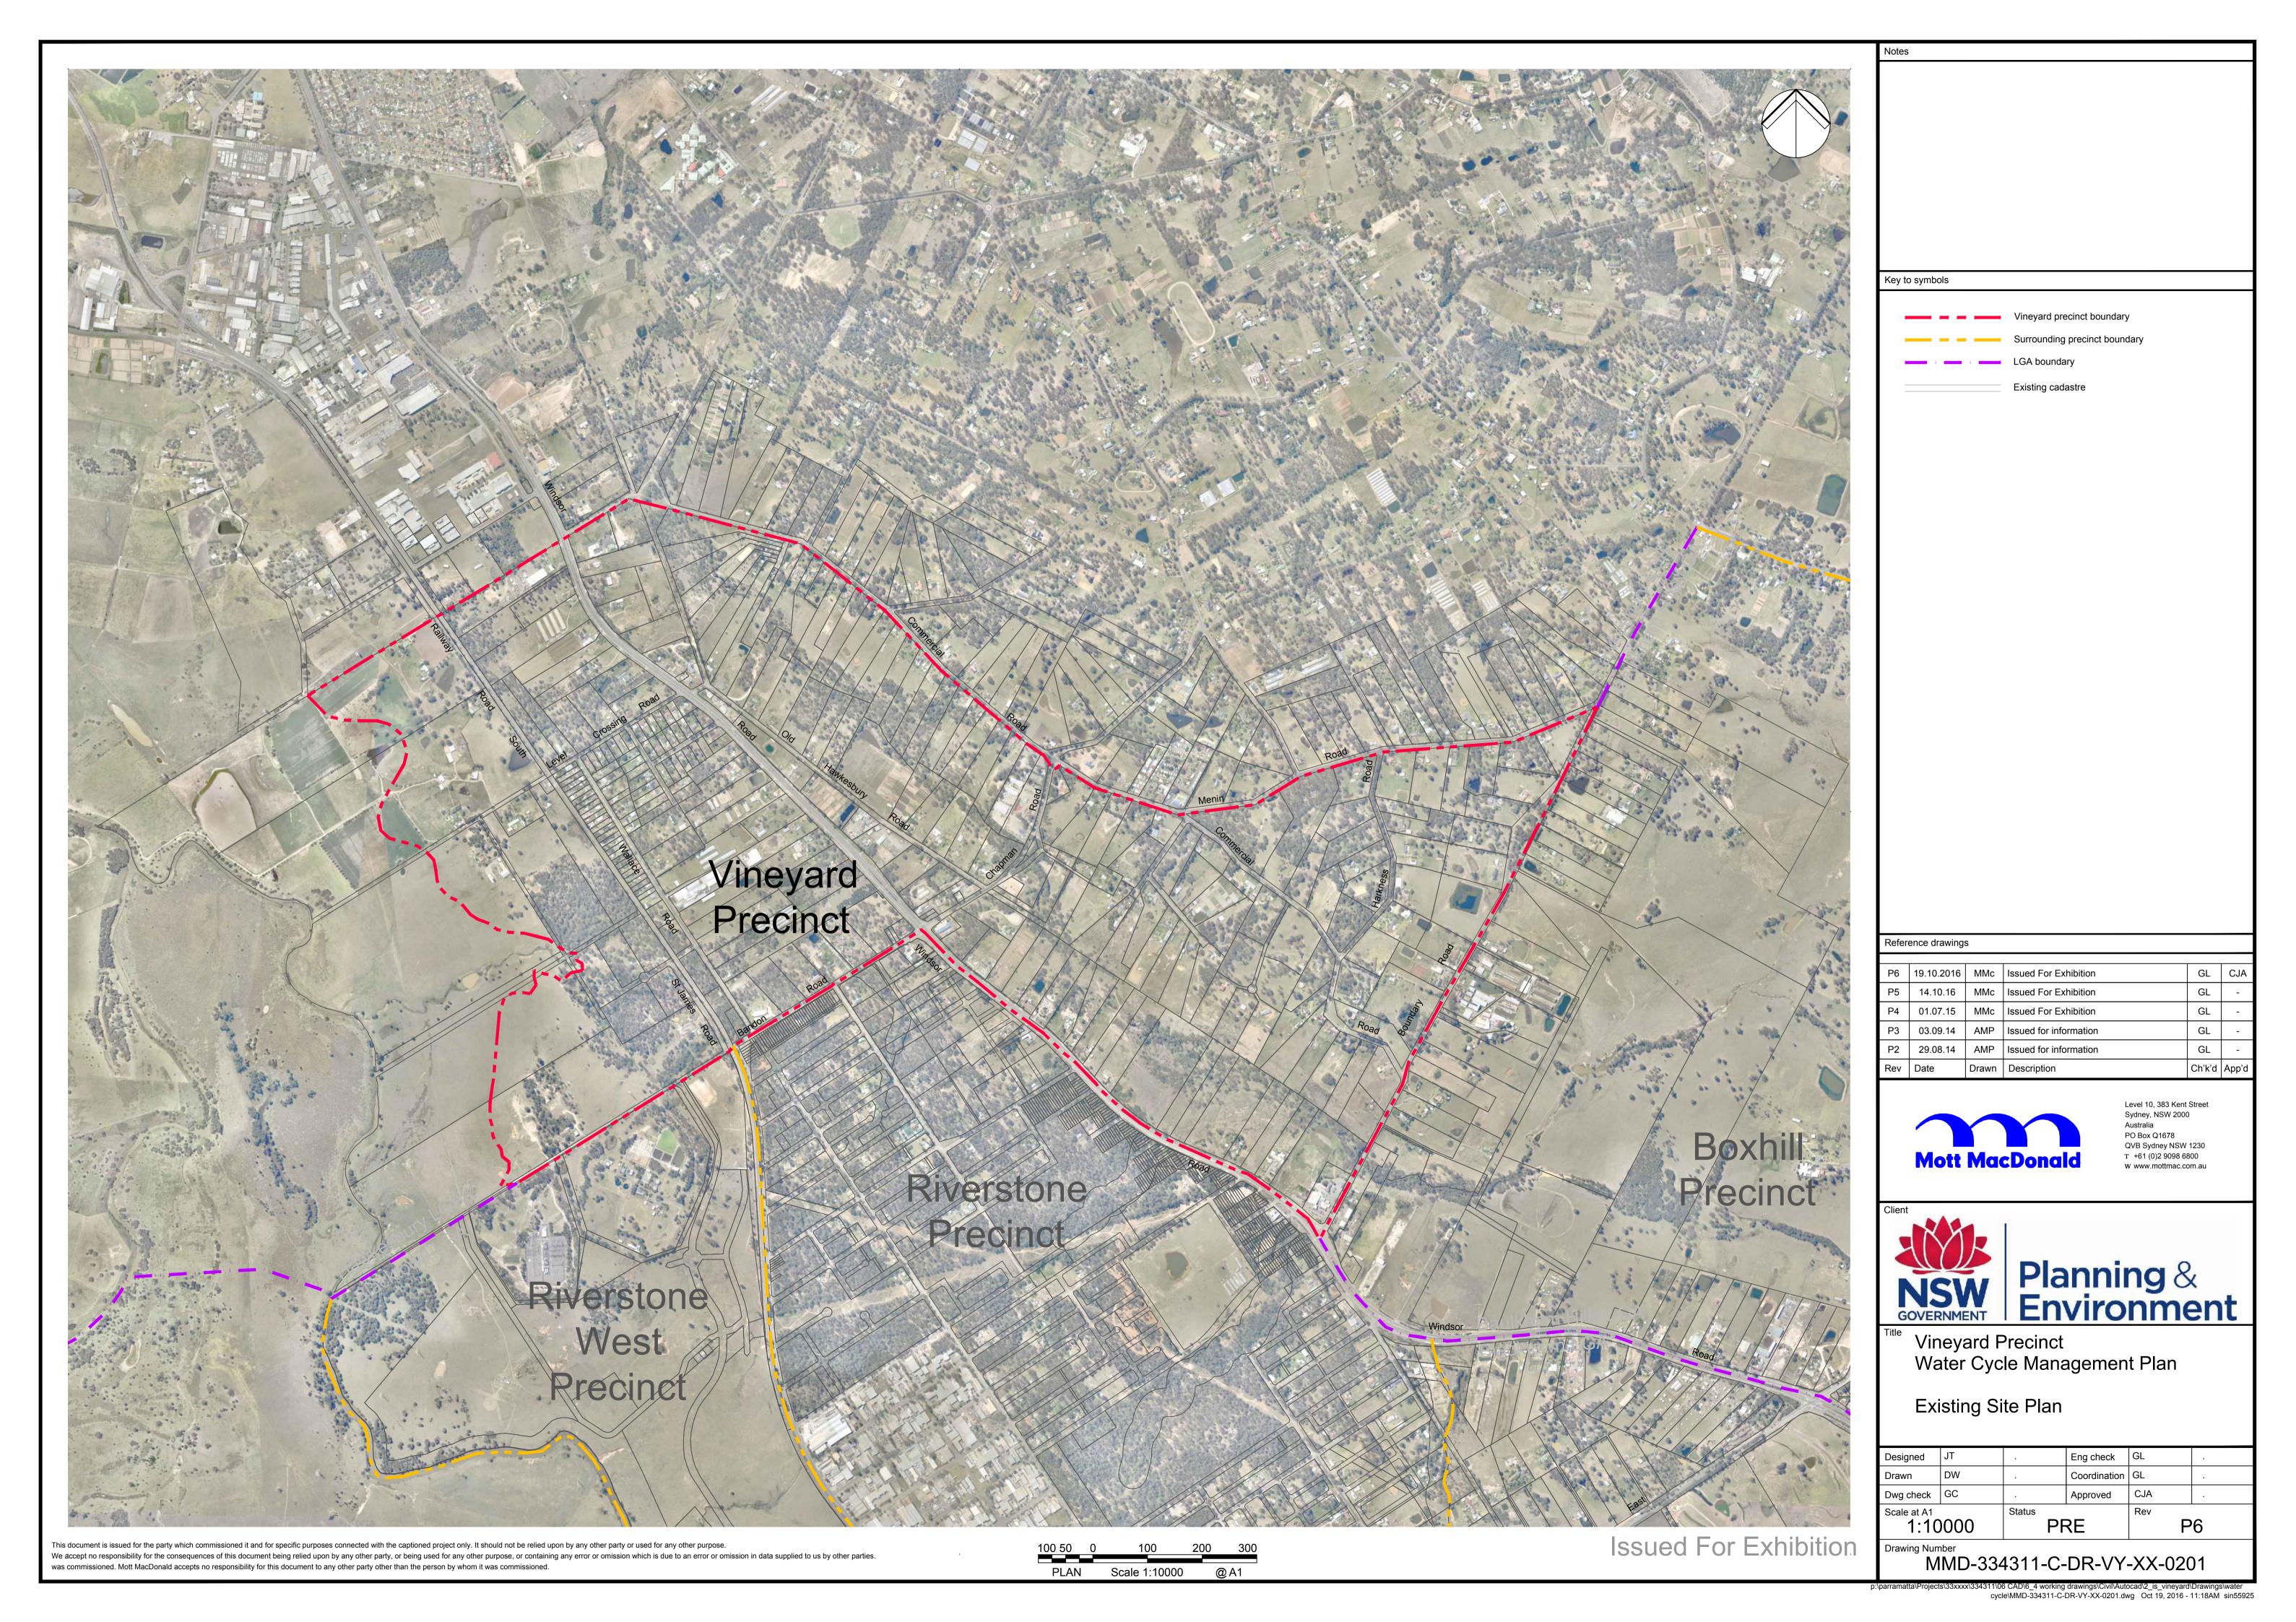

# Vineyard Locality Sketch

| Sheet List Table |                                                      |  |
|------------------|------------------------------------------------------|--|
| Sheet Number     | Sheet Title                                          |  |
| 0200             | Cover Sheet                                          |  |
| 0201             | Existing Site Plan                                   |  |
| 0202             | Existing Catchment Plan                              |  |
| 0203             | Existing Catchment Flow Path Plan                    |  |
| 0204             | Existing Stream Order Plan                           |  |
| 0205             | TUFLOW Existing Land Use Plan                        |  |
| 0206             | Existing Regional Storm Event Flood Extents 100yr AR |  |
| 0207             | Existing Local Storm Event Flood Extents 100yr ARI   |  |
| 0208             | Proposed Catchment Plan                              |  |
| 0209             | Proposed Catchment Flow Path Plan                    |  |
| 0210             | Proposed Creek Alignment and Detention Strategy Plan |  |
| 0211             | TUFLOW Proposed Land Use Plan                        |  |
| 0214             | Proposed Regional Flood Extents Plan                 |  |
| 0216             | Proposed Local Flood Extents With Detention          |  |
| 0220             | MUSIC Catchment Plan                                 |  |
| 0221             | Proposed Stormwater Treatment Plan                   |  |
| 0230             | Sections and Details                                 |  |
| 0240             | Basin 1 Plan and Section Sheet                       |  |
| 0241             | Basin 2 Plan and Section Sheet                       |  |
| 0242             | Basin 3 Plan and Section Sheet                       |  |
| 0243             | Basin 4 Plan and Section Sheet                       |  |
| 0244             | Basin 5 Plan and Section Sheet                       |  |
| 0245             | Basin 6 Plan and Section Sheet                       |  |
| 0246             | Basin 7 Plan and Section Sheet                       |  |
| 0250             | Proposed Channel CK15 Plan                           |  |
| 0251             | Proposed Channel CK24 Plan                           |  |
| 0260             | Flood Response Plan                                  |  |