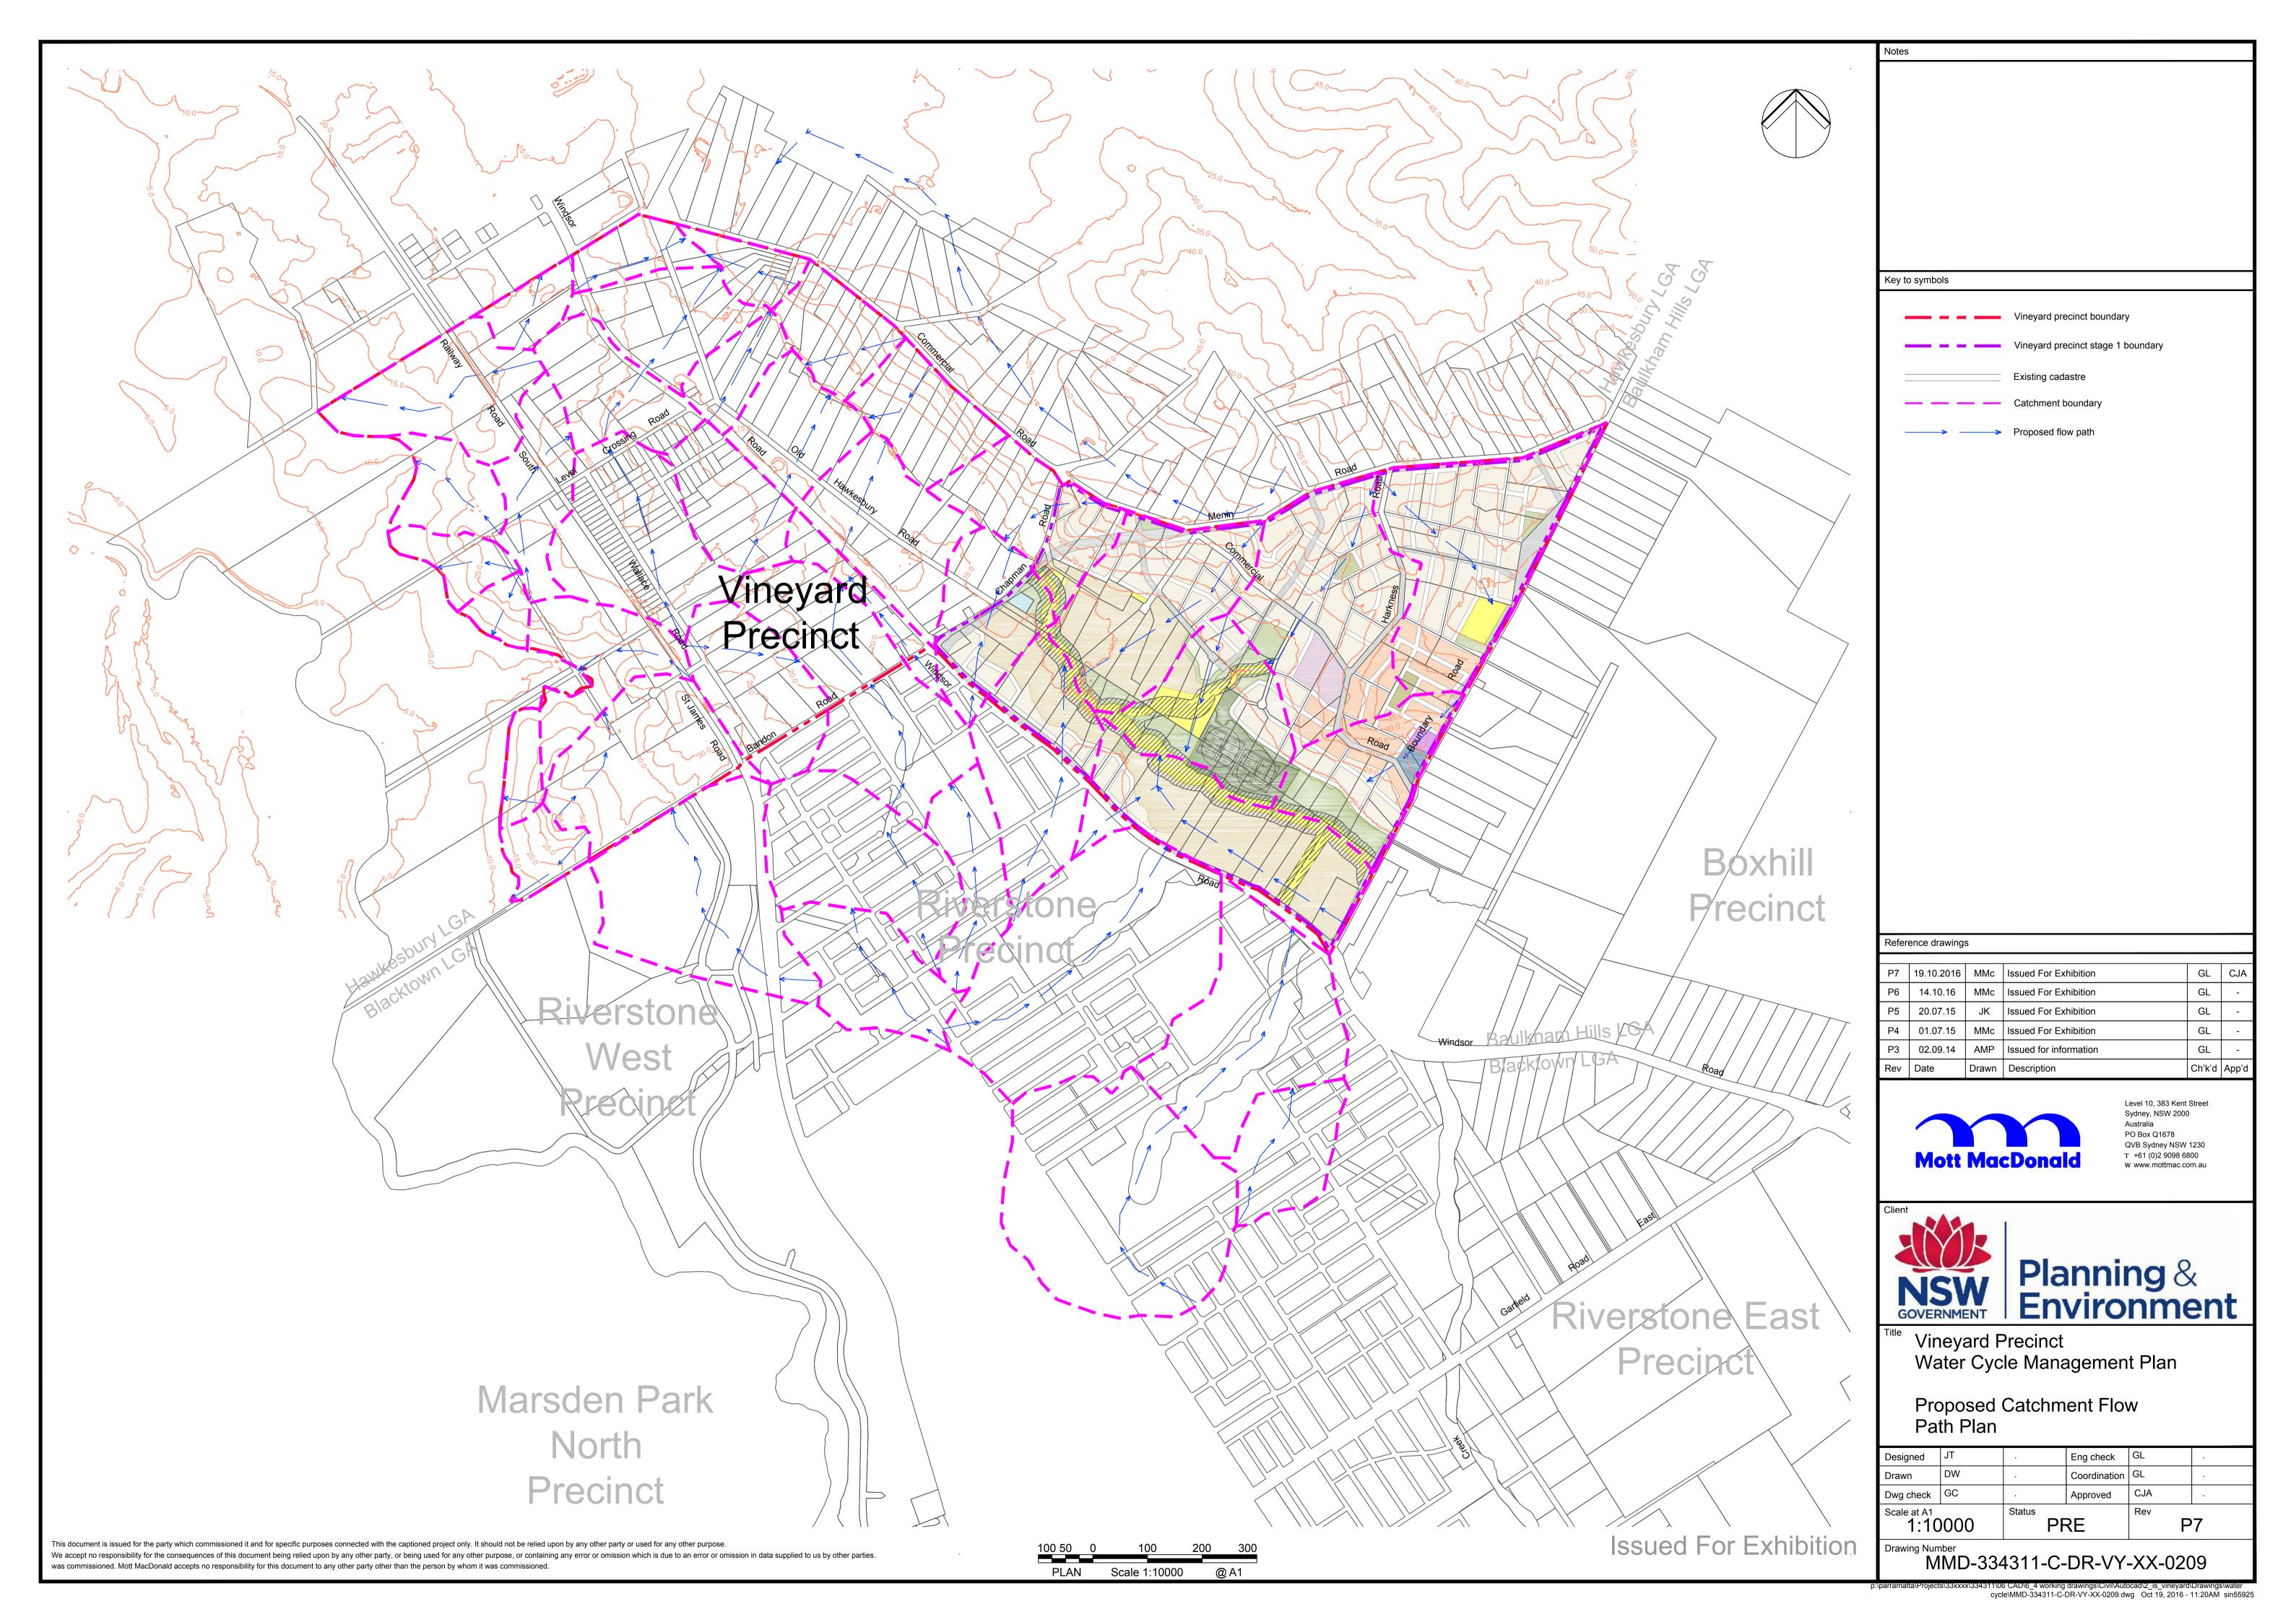

# Vineyard Locality Sketch

| Sheet List Table |                                                      |  |
|------------------|------------------------------------------------------|--|
| Sheet Number     | Sheet Title                                          |  |
| 0200             | Cover Sheet                                          |  |
| 0201             | Existing Site Plan                                   |  |
| 0202             | Existing Catchment Plan                              |  |
| 0203             | Existing Catchment Flow Path Plan                    |  |
| 0204             | Existing Stream Order Plan                           |  |
| 0205             | TUFLOW Existing Land Use Plan                        |  |
| 0206             | Existing Regional Storm Event Flood Extents 100yr AR |  |
| 0207             | Existing Local Storm Event Flood Extents 100yr ARI   |  |
| 0208             | Proposed Catchment Plan                              |  |
| 0209             | Proposed Catchment Flow Path Plan                    |  |
| 0210             | Proposed Creek Alignment and Detention Strategy Plan |  |
| 0211             | TUFLOW Proposed Land Use Plan                        |  |
| 0214             | Proposed Regional Flood Extents Plan                 |  |
| 0216             | Proposed Local Flood Extents With Detention          |  |
| 0220             | MUSIC Catchment Plan                                 |  |
| 0221             | Proposed Stormwater Treatment Plan                   |  |
| 0230             | Sections and Details                                 |  |
| 0240             | Basin 1 Plan and Section Sheet                       |  |
| 0241             | Basin 2 Plan and Section Sheet                       |  |
| 0242             | Basin 3 Plan and Section Sheet                       |  |
| 0243             | Basin 4 Plan and Section Sheet                       |  |
| 0244             | Basin 5 Plan and Section Sheet                       |  |
| 0245             | Basin 6 Plan and Section Sheet                       |  |
| 0246             | Basin 7 Plan and Section Sheet                       |  |
| 0250             | Proposed Channel CK15 Plan                           |  |
| 0251             | Proposed Channel CK24 Plan                           |  |
| 0260             | Flood Response Plan                                  |  |