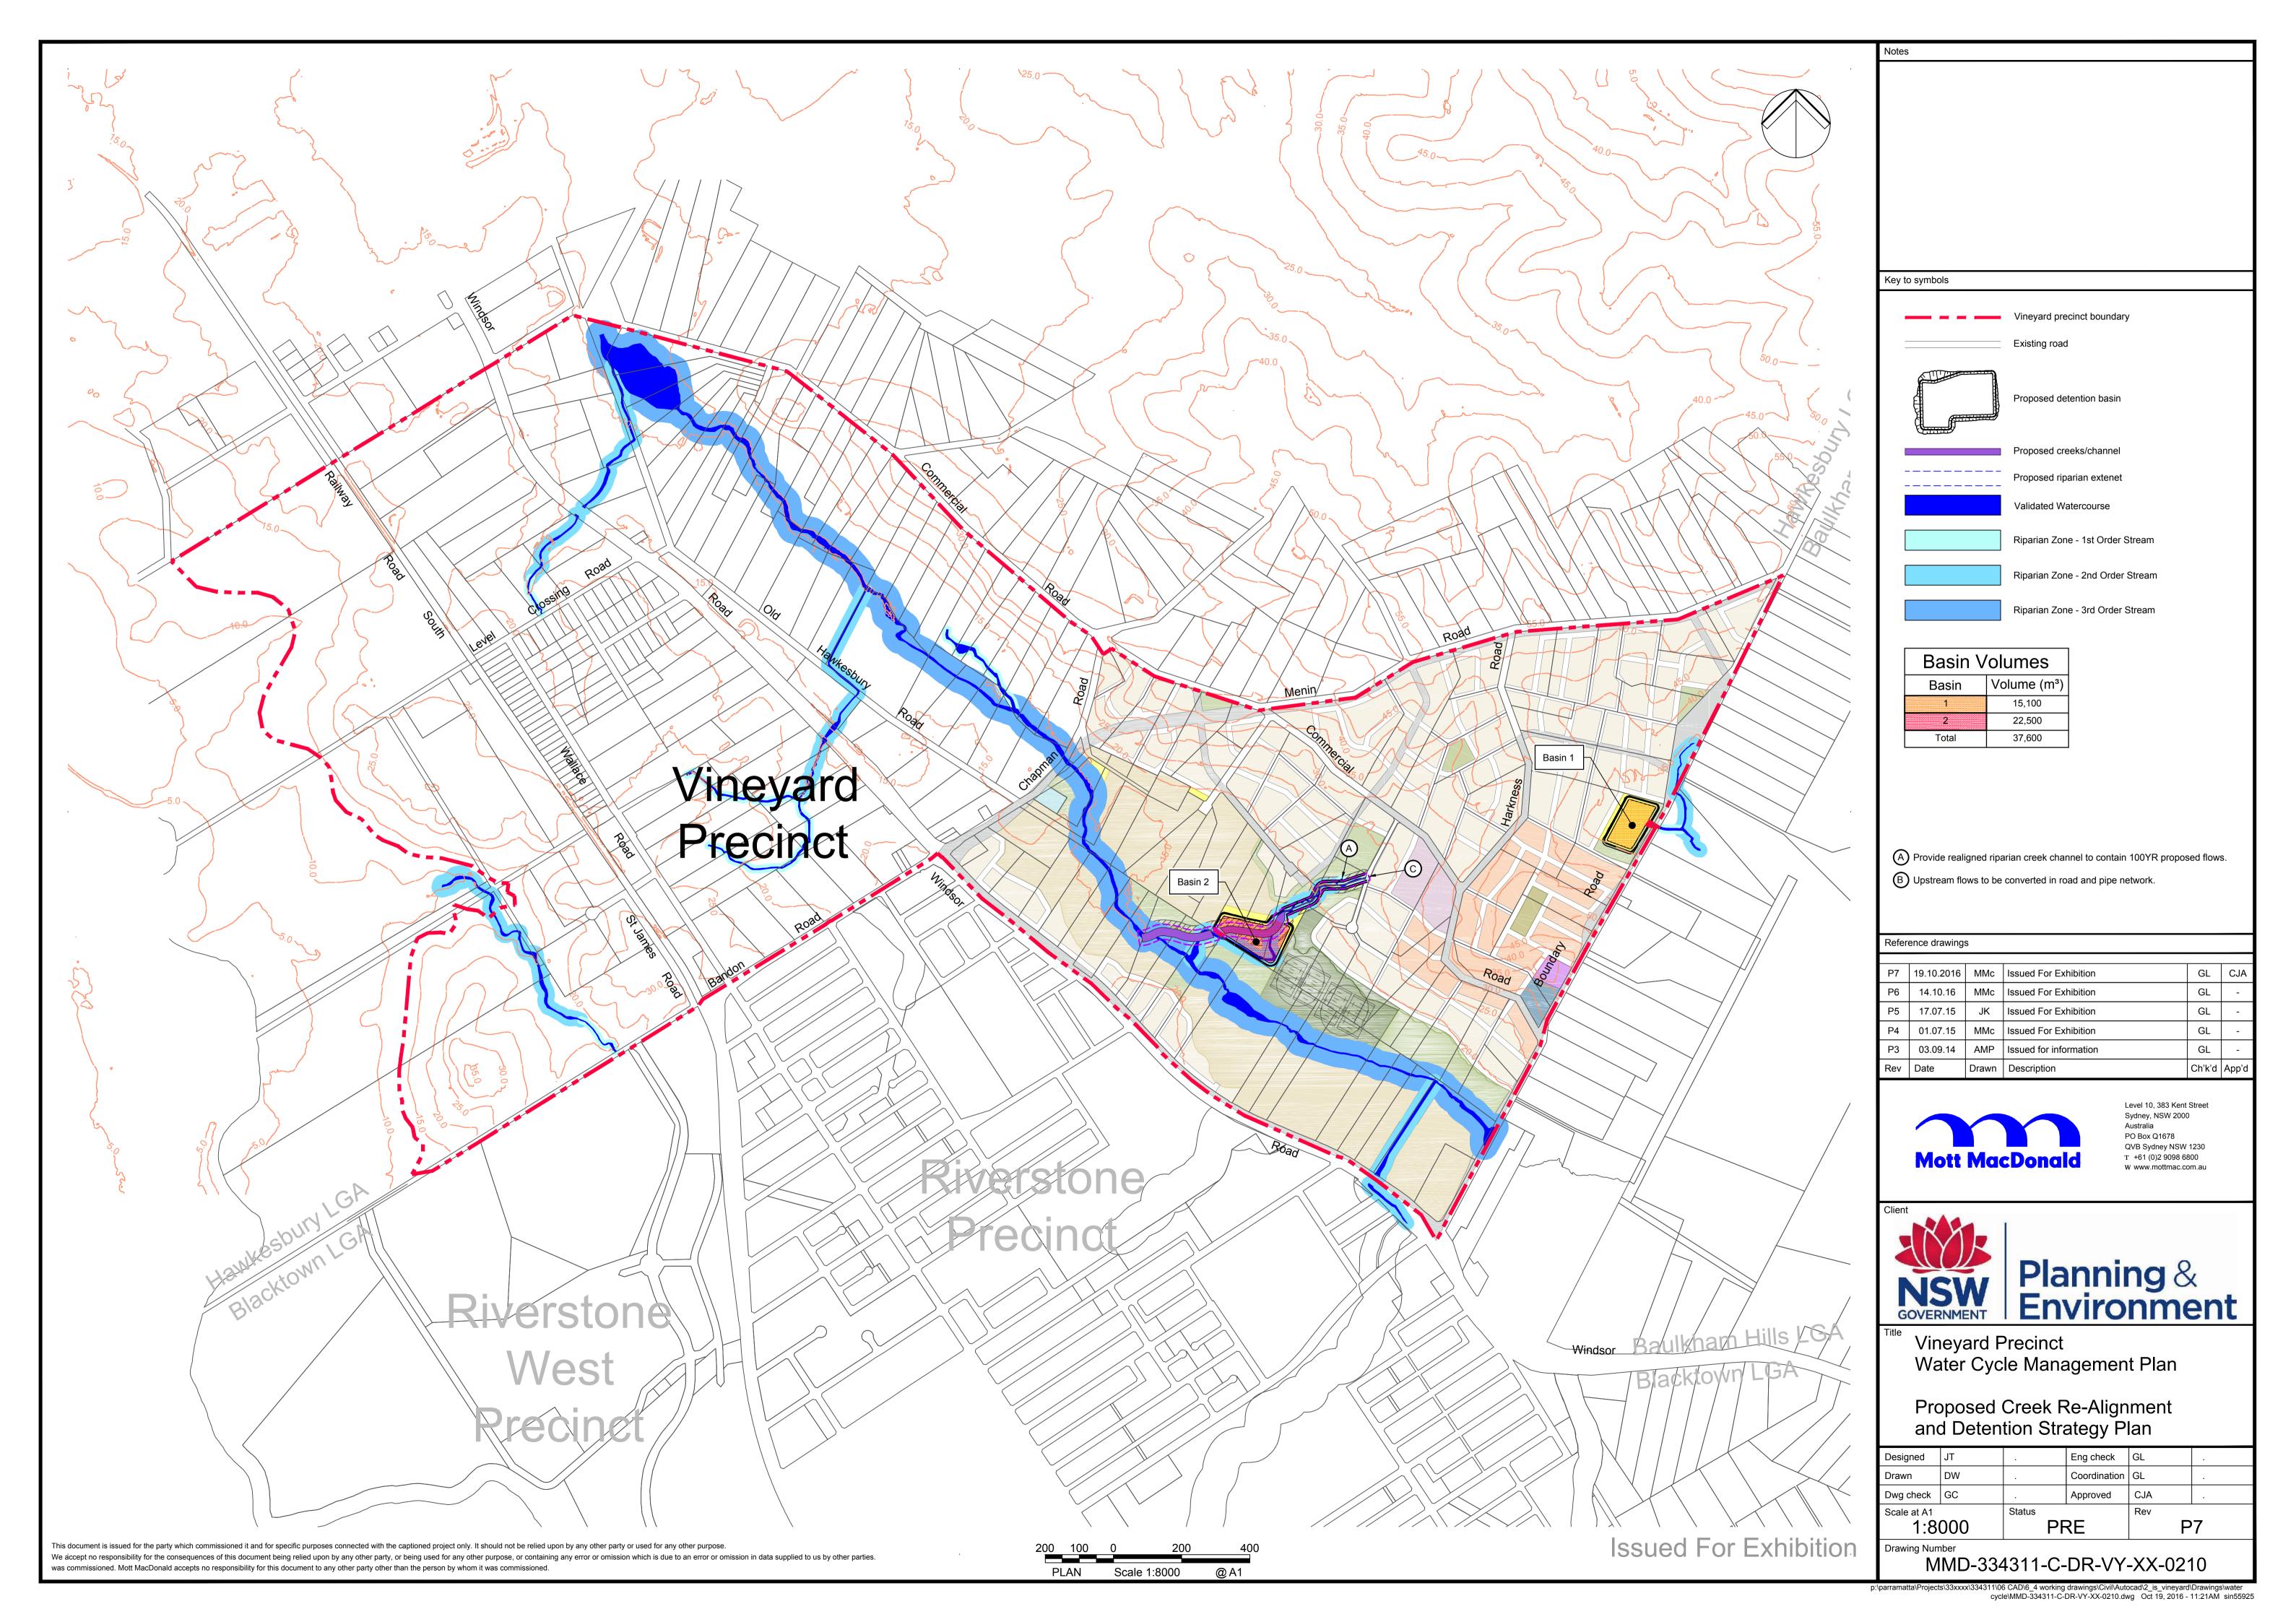

# Vineyard Locality Sketch

| Sheet List Table |                                                      |  |
|------------------|------------------------------------------------------|--|
| Sheet Number     | Sheet Title                                          |  |
| 0200             | Cover Sheet                                          |  |
| 0201             | Existing Site Plan                                   |  |
| 0202             | Existing Catchment Plan                              |  |
| 0203             | Existing Catchment Flow Path Plan                    |  |
| 0204             | Existing Stream Order Plan                           |  |
| 0205             | TUFLOW Existing Land Use Plan                        |  |
| 0206             | Existing Regional Storm Event Flood Extents 100yr AR |  |
| 0207             | Existing Local Storm Event Flood Extents 100yr ARI   |  |
| 0208             | Proposed Catchment Plan                              |  |
| 0209             | Proposed Catchment Flow Path Plan                    |  |
| 0210             | Proposed Creek Alignment and Detention Strategy Plan |  |
| 0211             | TUFLOW Proposed Land Use Plan                        |  |
| 0214             | Proposed Regional Flood Extents Plan                 |  |
| 0216             | Proposed Local Flood Extents With Detention          |  |
| 0220             | MUSIC Catchment Plan                                 |  |
| 0221             | Proposed Stormwater Treatment Plan                   |  |
| 0230             | Sections and Details                                 |  |
| 0240             | Basin 1 Plan and Section Sheet                       |  |
| 0241             | Basin 2 Plan and Section Sheet                       |  |
| 0242             | Basin 3 Plan and Section Sheet                       |  |
| 0243             | Basin 4 Plan and Section Sheet                       |  |
| 0244             | Basin 5 Plan and Section Sheet                       |  |
| 0245             | Basin 6 Plan and Section Sheet                       |  |
| 0246             | Basin 7 Plan and Section Sheet                       |  |
| 0250             | Proposed Channel CK15 Plan                           |  |
| 0251             | Proposed Channel CK24 Plan                           |  |
| 0260             | Flood Response Plan                                  |  |