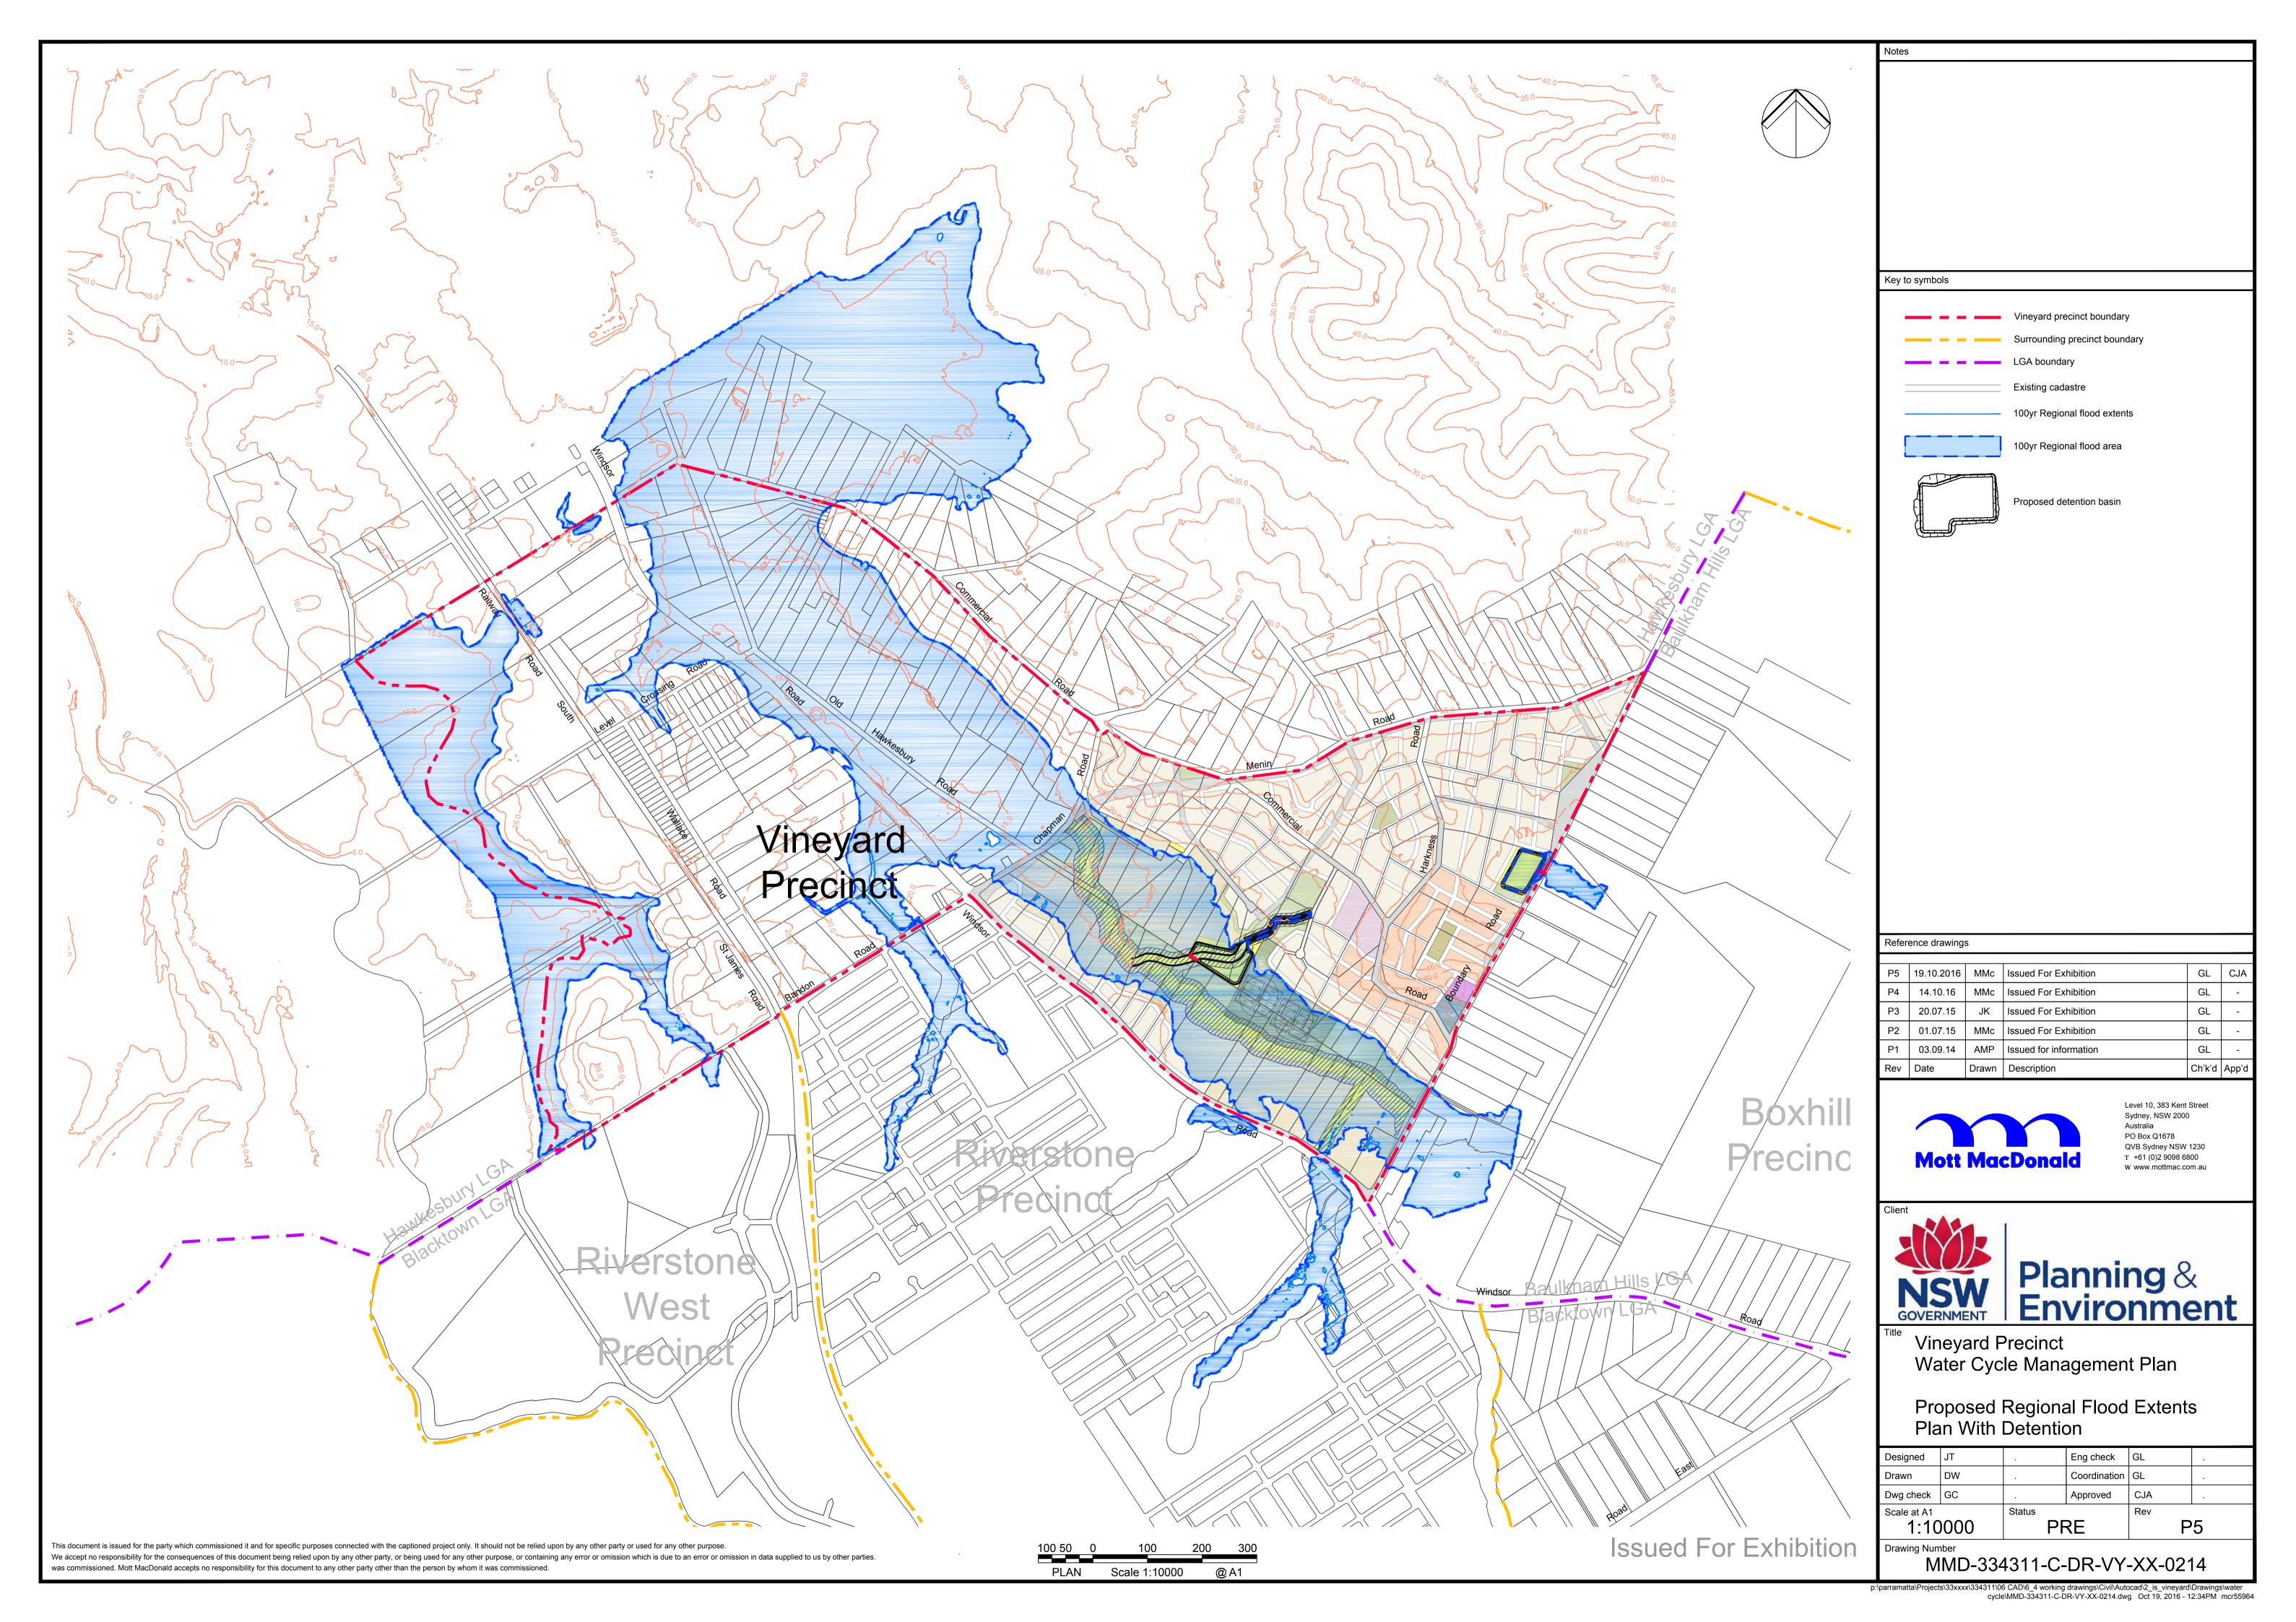

# Vineyard Locality Sketch

| Sheet List Table |                                                      |  |
|------------------|------------------------------------------------------|--|
| Sheet Number     | Sheet Title                                          |  |
| 0200             | Cover Sheet                                          |  |
| 0201             | Existing Site Plan                                   |  |
| 0202             | Existing Catchment Plan                              |  |
| 0203             | Existing Catchment Flow Path Plan                    |  |
| 0204             | Existing Stream Order Plan                           |  |
| 0205             | TUFLOW Existing Land Use Plan                        |  |
| 0206             | Existing Regional Storm Event Flood Extents 100yr AR |  |
| 0207             | Existing Local Storm Event Flood Extents 100yr ARI   |  |
| 0208             | Proposed Catchment Plan                              |  |
| 0209             | Proposed Catchment Flow Path Plan                    |  |
| 0210             | Proposed Creek Alignment and Detention Strategy Plan |  |
| 0211             | TUFLOW Proposed Land Use Plan                        |  |
| 0214             | Proposed Regional Flood Extents Plan                 |  |
| 0216             | Proposed Local Flood Extents With Detention          |  |
| 0220             | MUSIC Catchment Plan                                 |  |
| 0221             | Proposed Stormwater Treatment Plan                   |  |
| 0230             | Sections and Details                                 |  |
| 0240             | Basin 1 Plan and Section Sheet                       |  |
| 0241             | Basin 2 Plan and Section Sheet                       |  |
| 0242             | Basin 3 Plan and Section Sheet                       |  |
| 0243             | Basin 4 Plan and Section Sheet                       |  |
| 0244             | Basin 5 Plan and Section Sheet                       |  |
| 0245             | Basin 6 Plan and Section Sheet                       |  |
| 0246             | Basin 7 Plan and Section Sheet                       |  |
| 0250             | Proposed Channel CK15 Plan                           |  |
| 0251             | Proposed Channel CK24 Plan                           |  |
| 0260             | Flood Response Plan                                  |  |