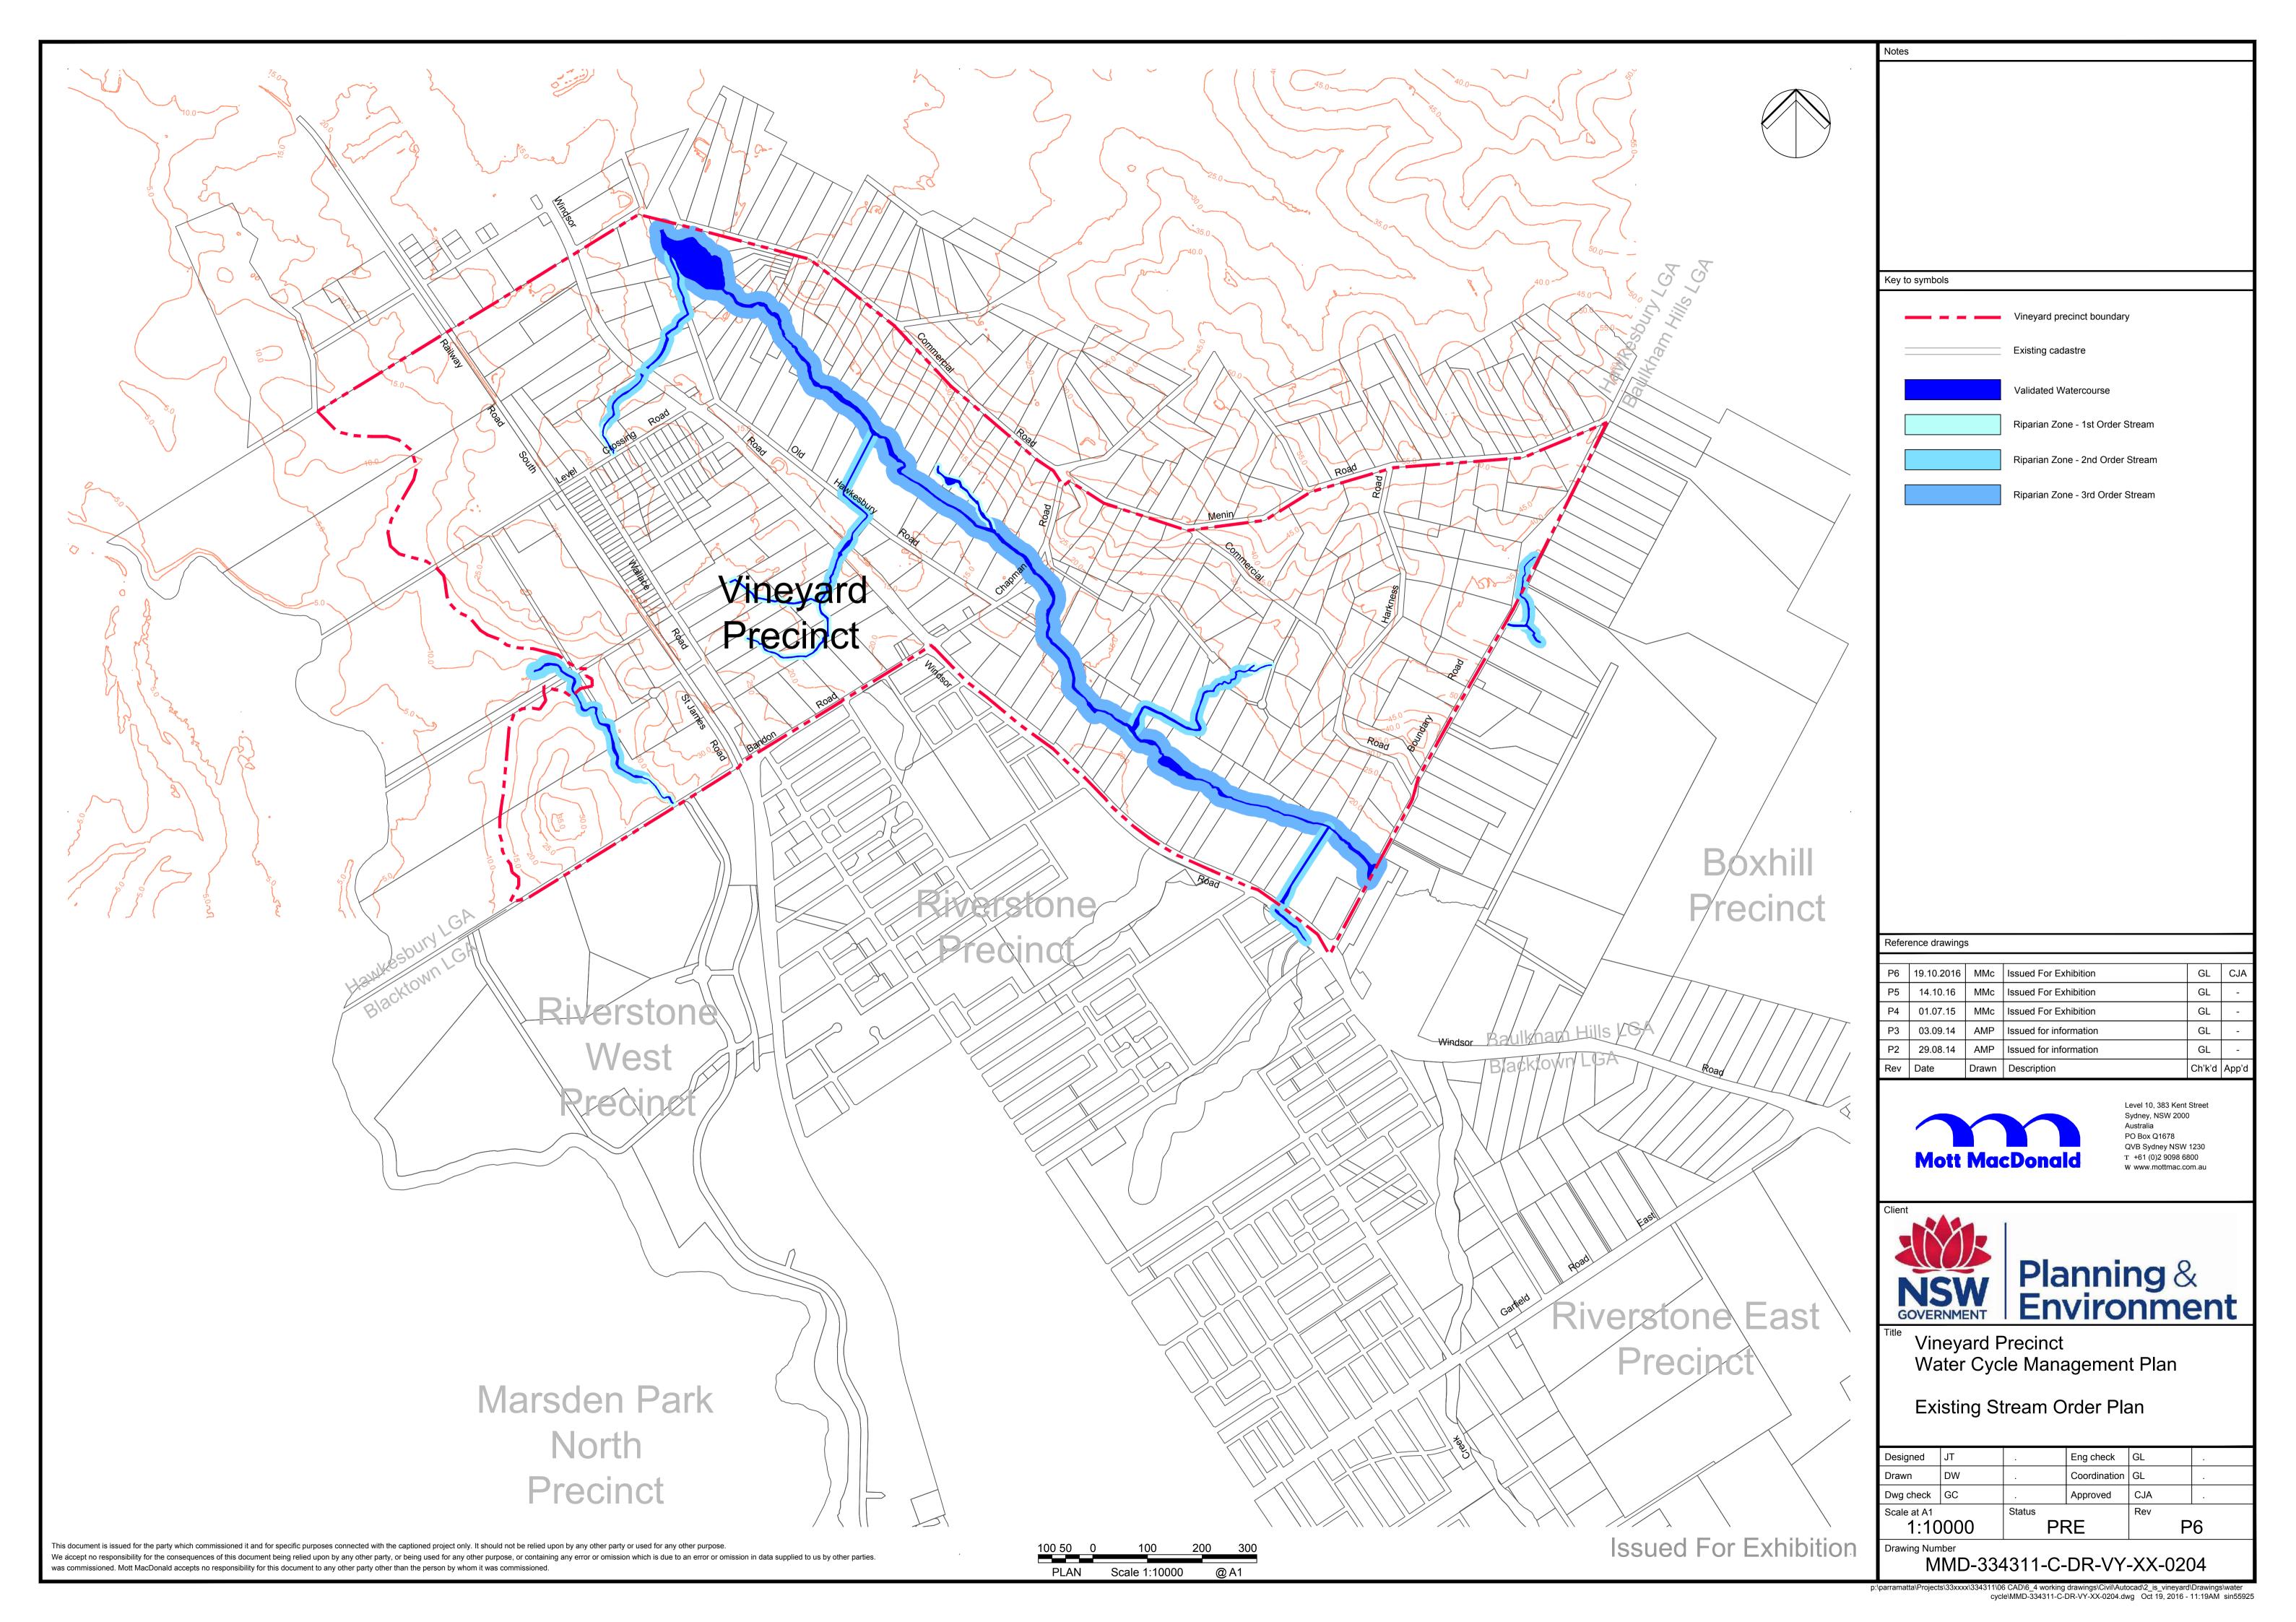

# Vineyard Locality Sketch

| Sheet List Table |                                                      |  |
|------------------|------------------------------------------------------|--|
| Sheet Number     | Sheet Title                                          |  |
| 0200             | Cover Sheet                                          |  |
| 0201             | Existing Site Plan                                   |  |
| 0202             | Existing Catchment Plan                              |  |
| 0203             | Existing Catchment Flow Path Plan                    |  |
| 0204             | Existing Stream Order Plan                           |  |
| 0205             | TUFLOW Existing Land Use Plan                        |  |
| 0206             | Existing Regional Storm Event Flood Extents 100yr AR |  |
| 0207             | Existing Local Storm Event Flood Extents 100yr ARI   |  |
| 0208             | Proposed Catchment Plan                              |  |
| 0209             | Proposed Catchment Flow Path Plan                    |  |
| 0210             | Proposed Creek Alignment and Detention Strategy Plan |  |
| 0211             | TUFLOW Proposed Land Use Plan                        |  |
| 0214             | Proposed Regional Flood Extents Plan                 |  |
| 0216             | Proposed Local Flood Extents With Detention          |  |
| 0220             | MUSIC Catchment Plan                                 |  |
| 0221             | Proposed Stormwater Treatment Plan                   |  |
| 0230             | Sections and Details                                 |  |
| 0240             | Basin 1 Plan and Section Sheet                       |  |
| 0241             | Basin 2 Plan and Section Sheet                       |  |
| 0242             | Basin 3 Plan and Section Sheet                       |  |
| 0243             | Basin 4 Plan and Section Sheet                       |  |
| 0244             | Basin 5 Plan and Section Sheet                       |  |
| 0245             | Basin 6 Plan and Section Sheet                       |  |
| 0246             | Basin 7 Plan and Section Sheet                       |  |
| 0250             | Proposed Channel CK15 Plan                           |  |
| 0251             | Proposed Channel CK24 Plan                           |  |
| 0260             | Flood Response Plan                                  |  |