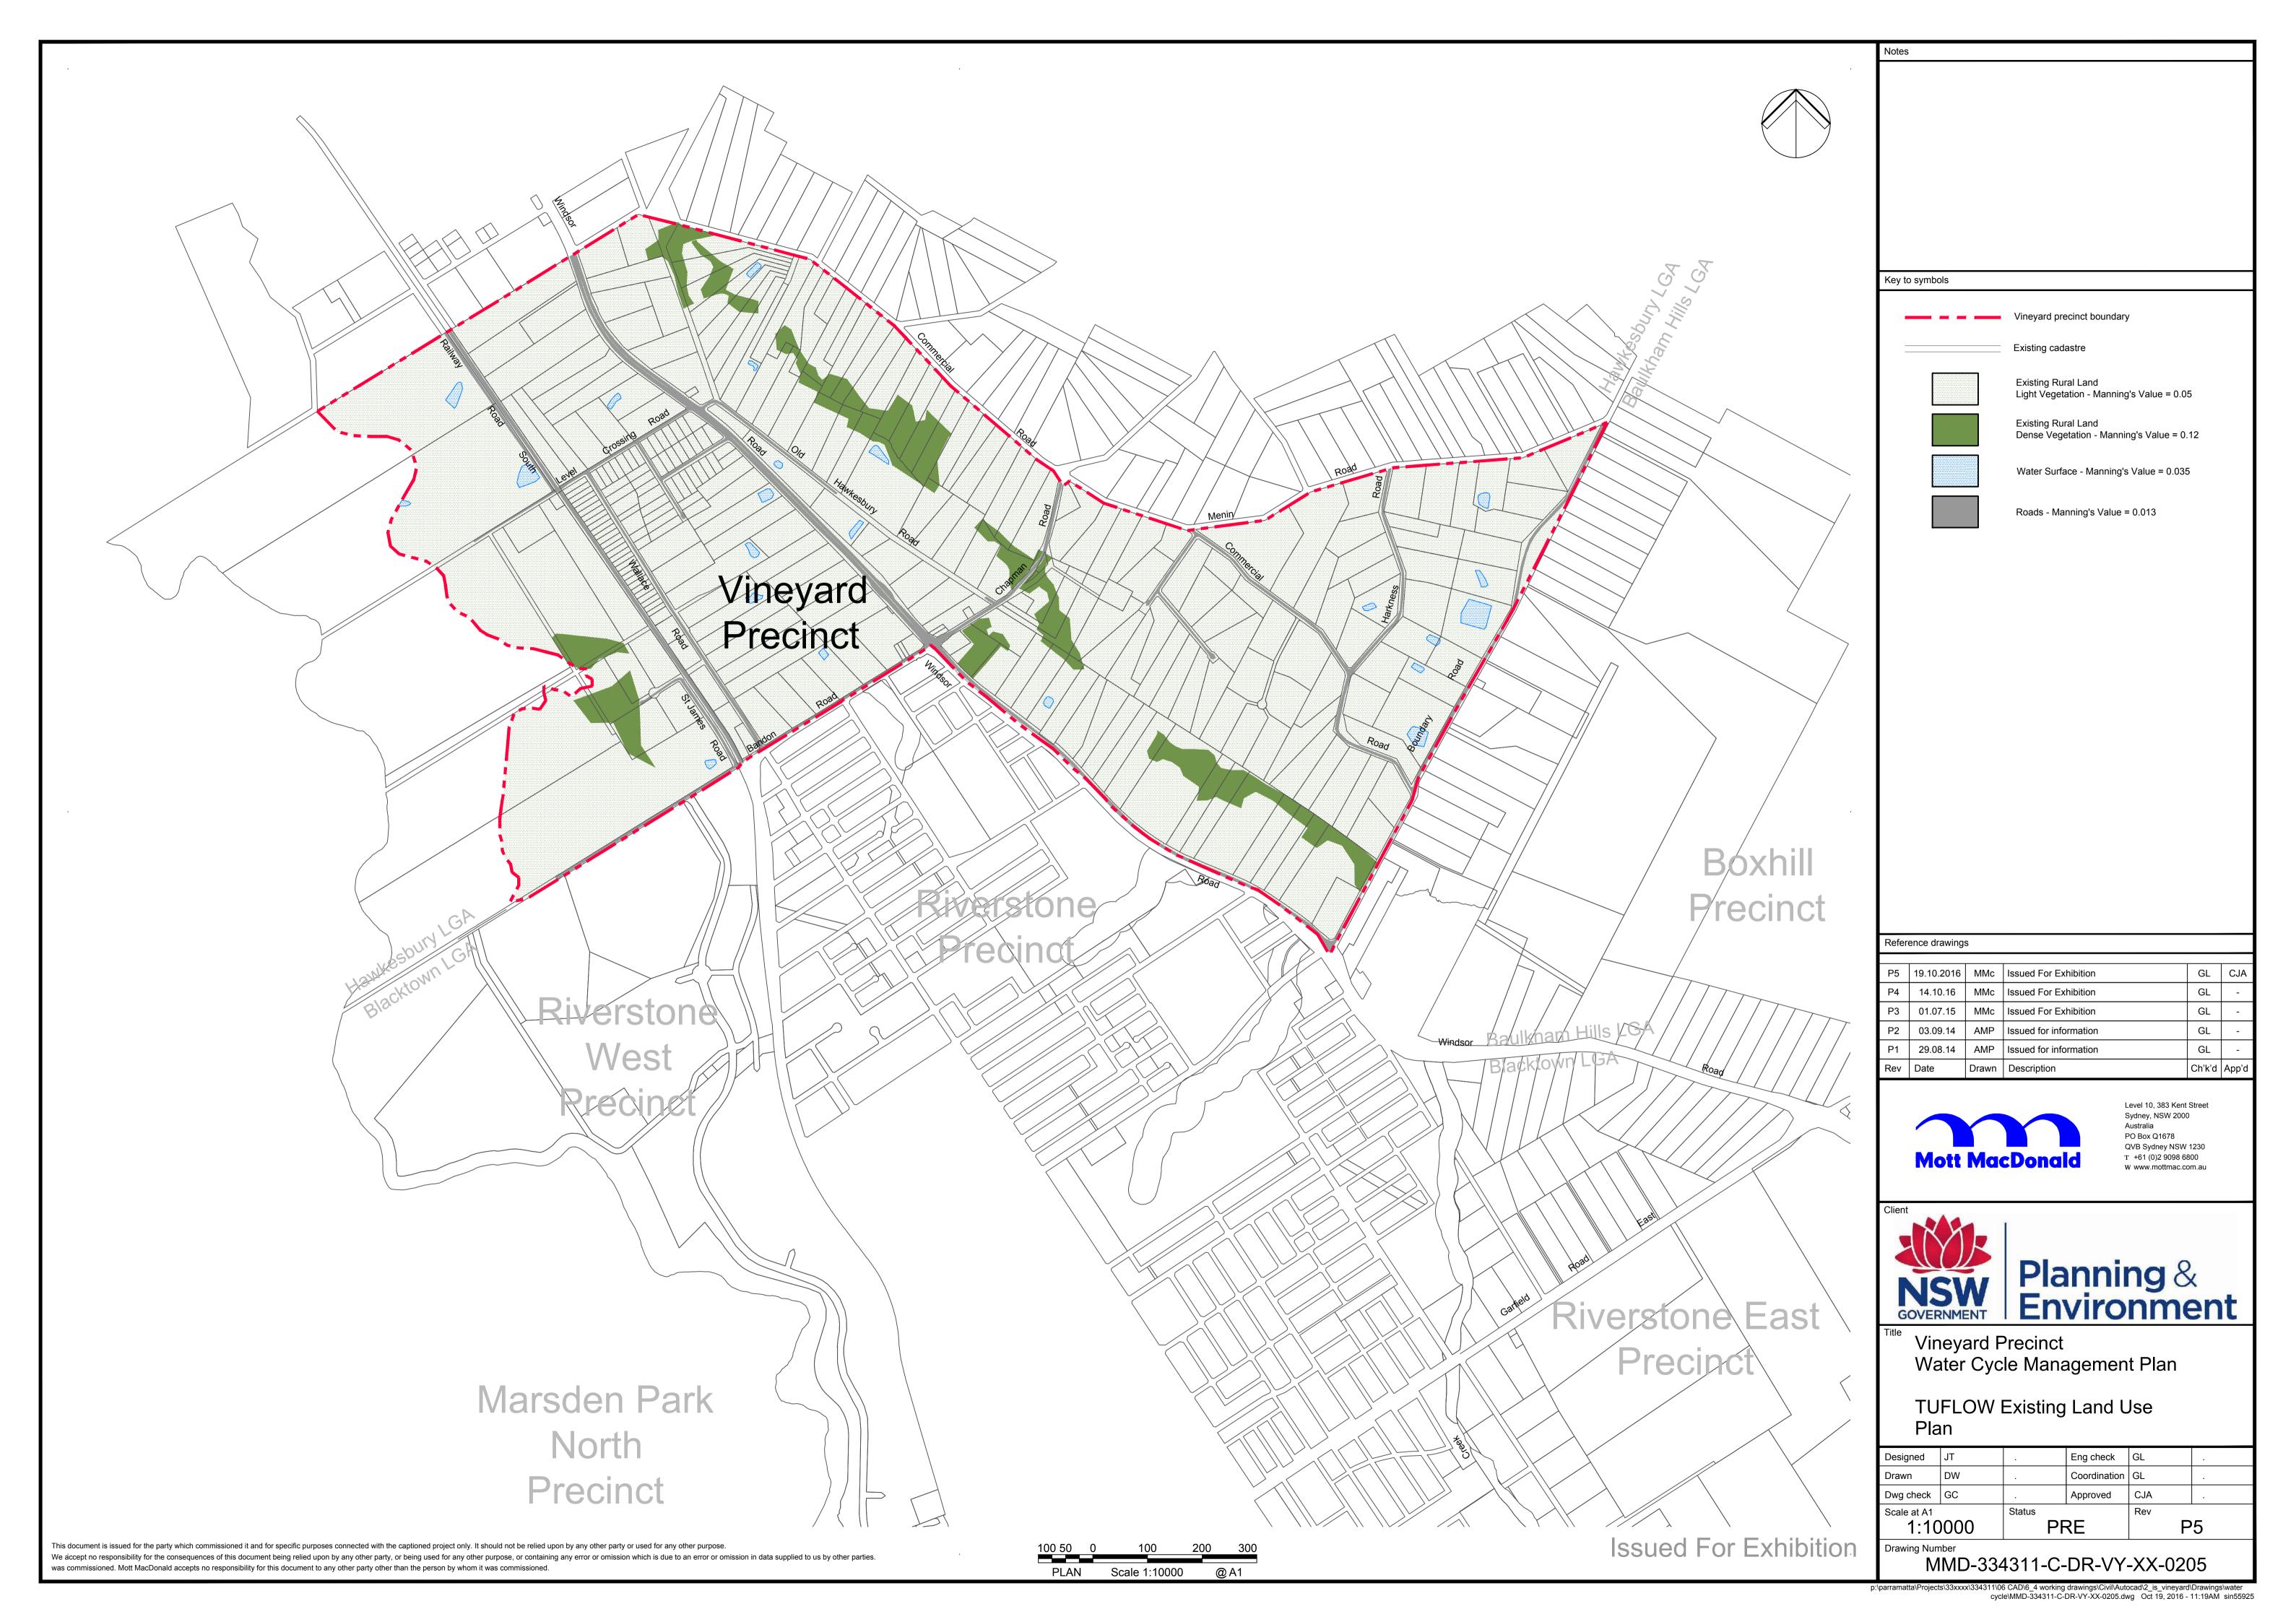

# Vineyard Locality Sketch

| Sheet List Table |                                                      |  |
|------------------|------------------------------------------------------|--|
| Sheet Number     | Sheet Title                                          |  |
| 0200             | Cover Sheet                                          |  |
| 0201             | Existing Site Plan                                   |  |
| 0202             | Existing Catchment Plan                              |  |
| 0203             | Existing Catchment Flow Path Plan                    |  |
| 0204             | Existing Stream Order Plan                           |  |
| 0205             | TUFLOW Existing Land Use Plan                        |  |
| 0206             | Existing Regional Storm Event Flood Extents 100yr AR |  |
| 0207             | Existing Local Storm Event Flood Extents 100yr ARI   |  |
| 0208             | Proposed Catchment Plan                              |  |
| 0209             | Proposed Catchment Flow Path Plan                    |  |
| 0210             | Proposed Creek Alignment and Detention Strategy Plan |  |
| 0211             | TUFLOW Proposed Land Use Plan                        |  |
| 0214             | Proposed Regional Flood Extents Plan                 |  |
| 0216             | Proposed Local Flood Extents With Detention          |  |
| 0220             | MUSIC Catchment Plan                                 |  |
| 0221             | Proposed Stormwater Treatment Plan                   |  |
| 0230             | Sections and Details                                 |  |
| 0240             | Basin 1 Plan and Section Sheet                       |  |
| 0241             | Basin 2 Plan and Section Sheet                       |  |
| 0242             | Basin 3 Plan and Section Sheet                       |  |
| 0243             | Basin 4 Plan and Section Sheet                       |  |
| 0244             | Basin 5 Plan and Section Sheet                       |  |
| 0245             | Basin 6 Plan and Section Sheet                       |  |
| 0246             | Basin 7 Plan and Section Sheet                       |  |
| 0250             | Proposed Channel CK15 Plan                           |  |
| 0251             | Proposed Channel CK24 Plan                           |  |
| 0260             | Flood Response Plan                                  |  |