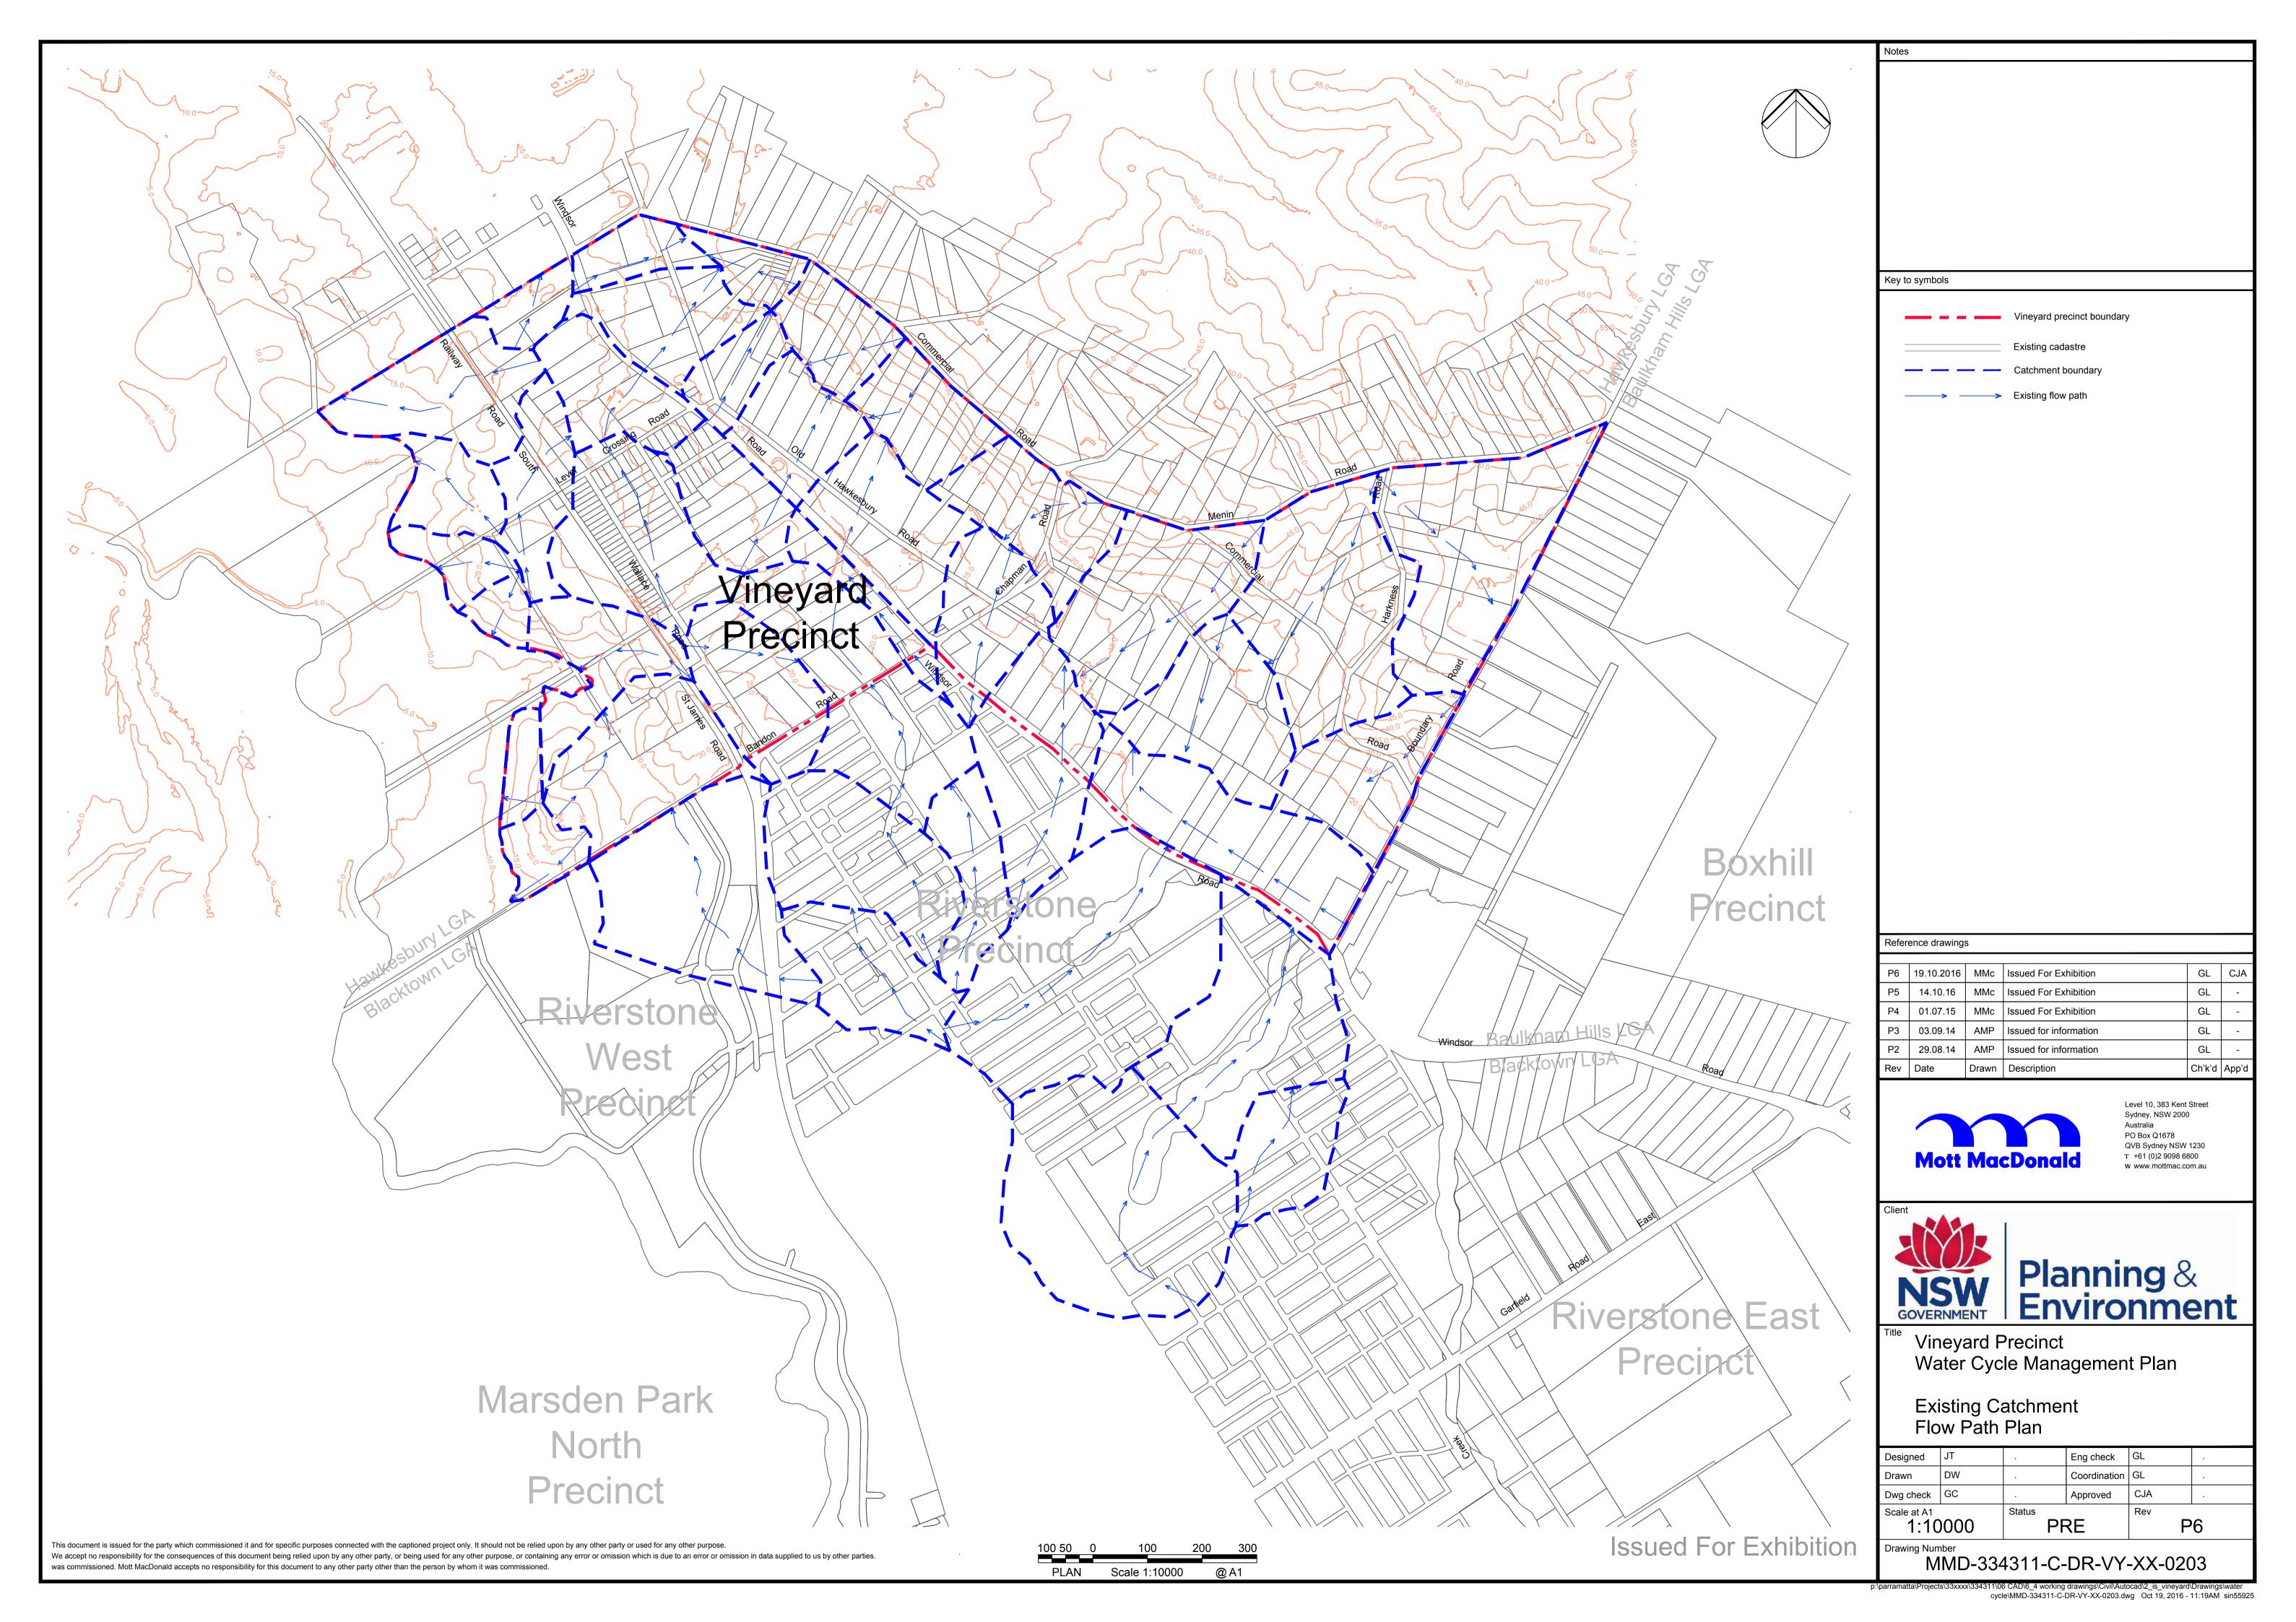

# Vineyard Locality Sketch

| Sheet List Table |                                                      |  |
|------------------|------------------------------------------------------|--|
| Sheet Number     | Sheet Title                                          |  |
| 0200             | Cover Sheet                                          |  |
| 0201             | Existing Site Plan                                   |  |
| 0202             | Existing Catchment Plan                              |  |
| 0203             | Existing Catchment Flow Path Plan                    |  |
| 0204             | Existing Stream Order Plan                           |  |
| 0205             | TUFLOW Existing Land Use Plan                        |  |
| 0206             | Existing Regional Storm Event Flood Extents 100yr AR |  |
| 0207             | Existing Local Storm Event Flood Extents 100yr ARI   |  |
| 0208             | Proposed Catchment Plan                              |  |
| 0209             | Proposed Catchment Flow Path Plan                    |  |
| 0210             | Proposed Creek Alignment and Detention Strategy Plan |  |
| 0211             | TUFLOW Proposed Land Use Plan                        |  |
| 0214             | Proposed Regional Flood Extents Plan                 |  |
| 0216             | Proposed Local Flood Extents With Detention          |  |
| 0220             | MUSIC Catchment Plan                                 |  |
| 0221             | Proposed Stormwater Treatment Plan                   |  |
| 0230             | Sections and Details                                 |  |
| 0240             | Basin 1 Plan and Section Sheet                       |  |
| 0241             | Basin 2 Plan and Section Sheet                       |  |
| 0242             | Basin 3 Plan and Section Sheet                       |  |
| 0243             | Basin 4 Plan and Section Sheet                       |  |
| 0244             | Basin 5 Plan and Section Sheet                       |  |
| 0245             | Basin 6 Plan and Section Sheet                       |  |
| 0246             | Basin 7 Plan and Section Sheet                       |  |
| 0250             | Proposed Channel CK15 Plan                           |  |
| 0251             | Proposed Channel CK24 Plan                           |  |
| 0260             | Flood Response Plan                                  |  |