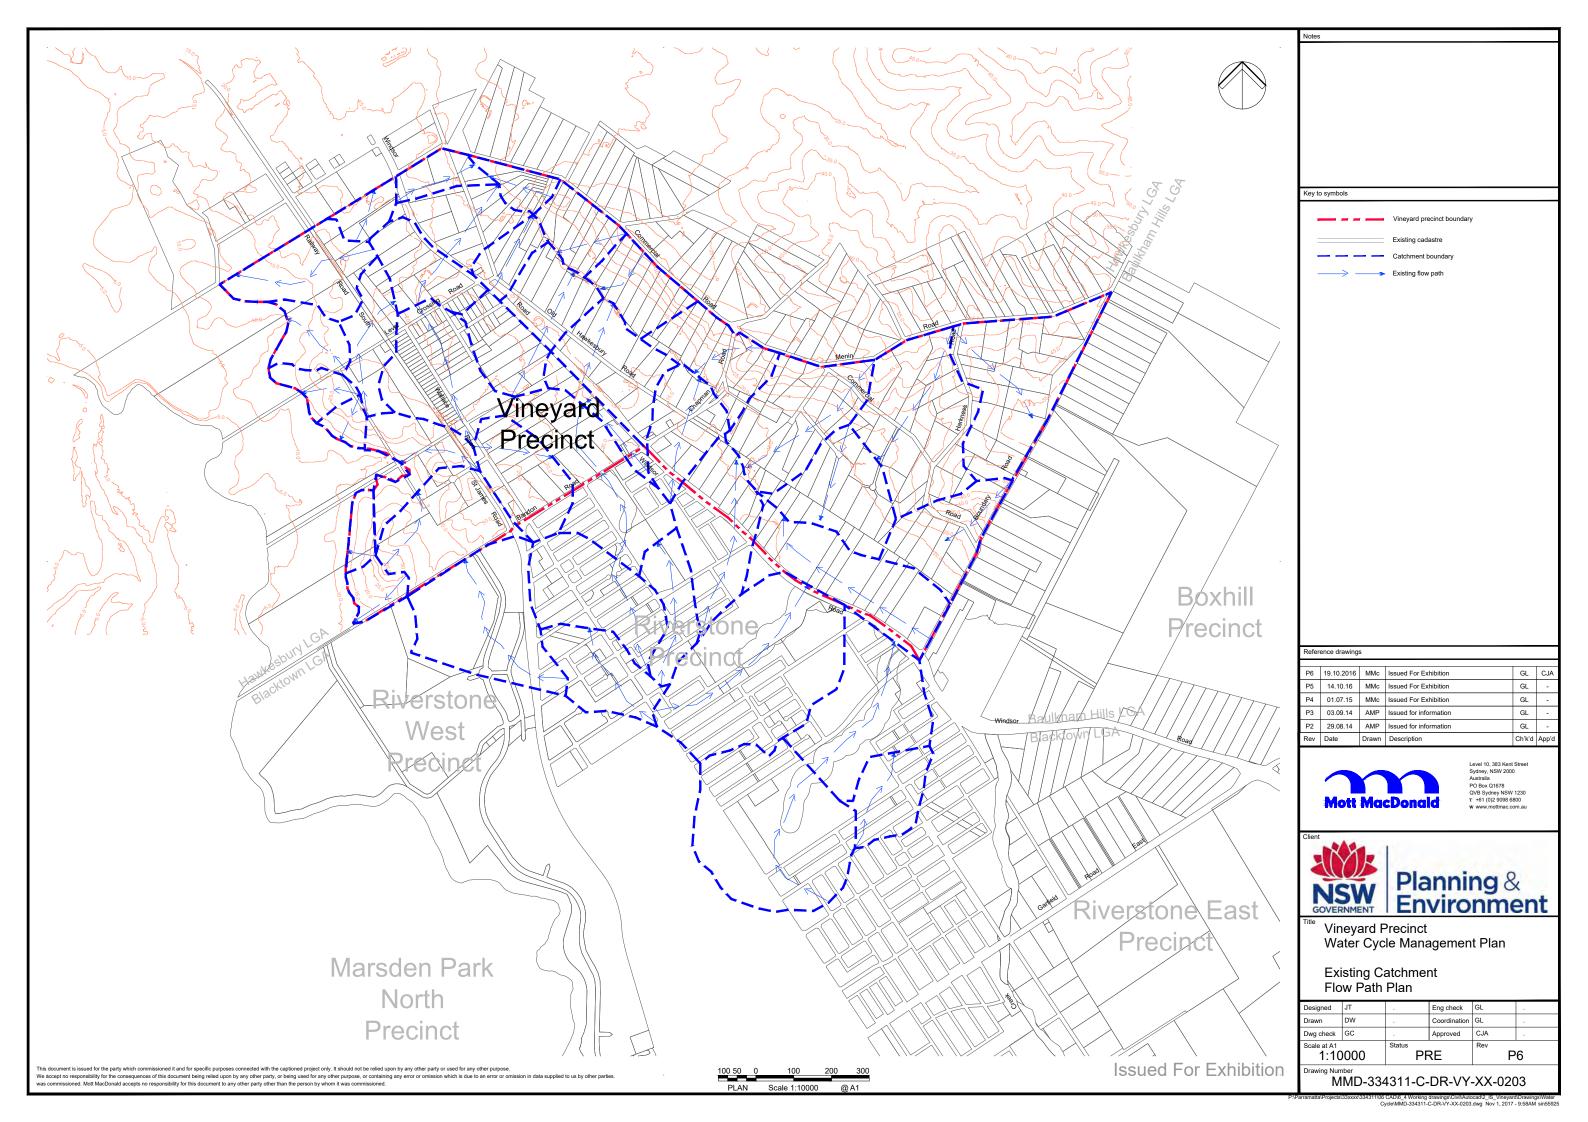

## Vineyard Locality Sketch

| Sheet List Table |                                                      |  |
|------------------|------------------------------------------------------|--|
| Sheet Number     | Sheet Title                                          |  |
| 0200             | Cover Sheet                                          |  |
| 0201             | Existing Site Plan                                   |  |
| 0202             | Existing Catchment Plan                              |  |
| 0203             | Existing Catchment Flow Path Plan                    |  |
| 0204             | Existing Stream Order Plan                           |  |
| 0205             | TUFLOW Existing Land Use Plan                        |  |
| 0206             | Existing Regional Storm Event Flood Extents 100yr AF |  |
| 0207             | Existing Local Storm Event Flood Extents 100yr ARI   |  |
| 0208             | Proposed Catchment Plan                              |  |
| 0209             | Proposed Catchment Flow Path Plan                    |  |
| 0210             | Proposed Creek Alignment and Detention Strategy Pla  |  |
| 0211             | TUFLOW Proposed Land Use Plan                        |  |
| 0214             | Proposed Regional Flood Extents Plan                 |  |
| 0216             | Proposed Local Flood Extents With Detention          |  |
| 0220             | MUSIC Catchment Plan                                 |  |
| 0221             | Proposed Stormwater Treatment Plan                   |  |
| 0230             | Sections and Details                                 |  |
| 0240             | Basin 1 Plan and Section Sheet                       |  |
| 0241             | Basin 2 Plan and Section Sheet                       |  |
| 0242             | Basin 3 Plan and Section Sheet                       |  |
| 0243             | Basin 4 Plan and Section Sheet                       |  |
| 0244             | Basin 5 Plan and Section Sheet                       |  |
| 0245             | Basin 6 Plan and Section Sheet                       |  |
| 0246             | Basin 7 Plan and Section Sheet                       |  |
| 0250             | Proposed Channel CK15 Plan                           |  |
| 0251             | Proposed Channel CK24 Plan                           |  |
| 0260             | Flood Response Plan                                  |  |