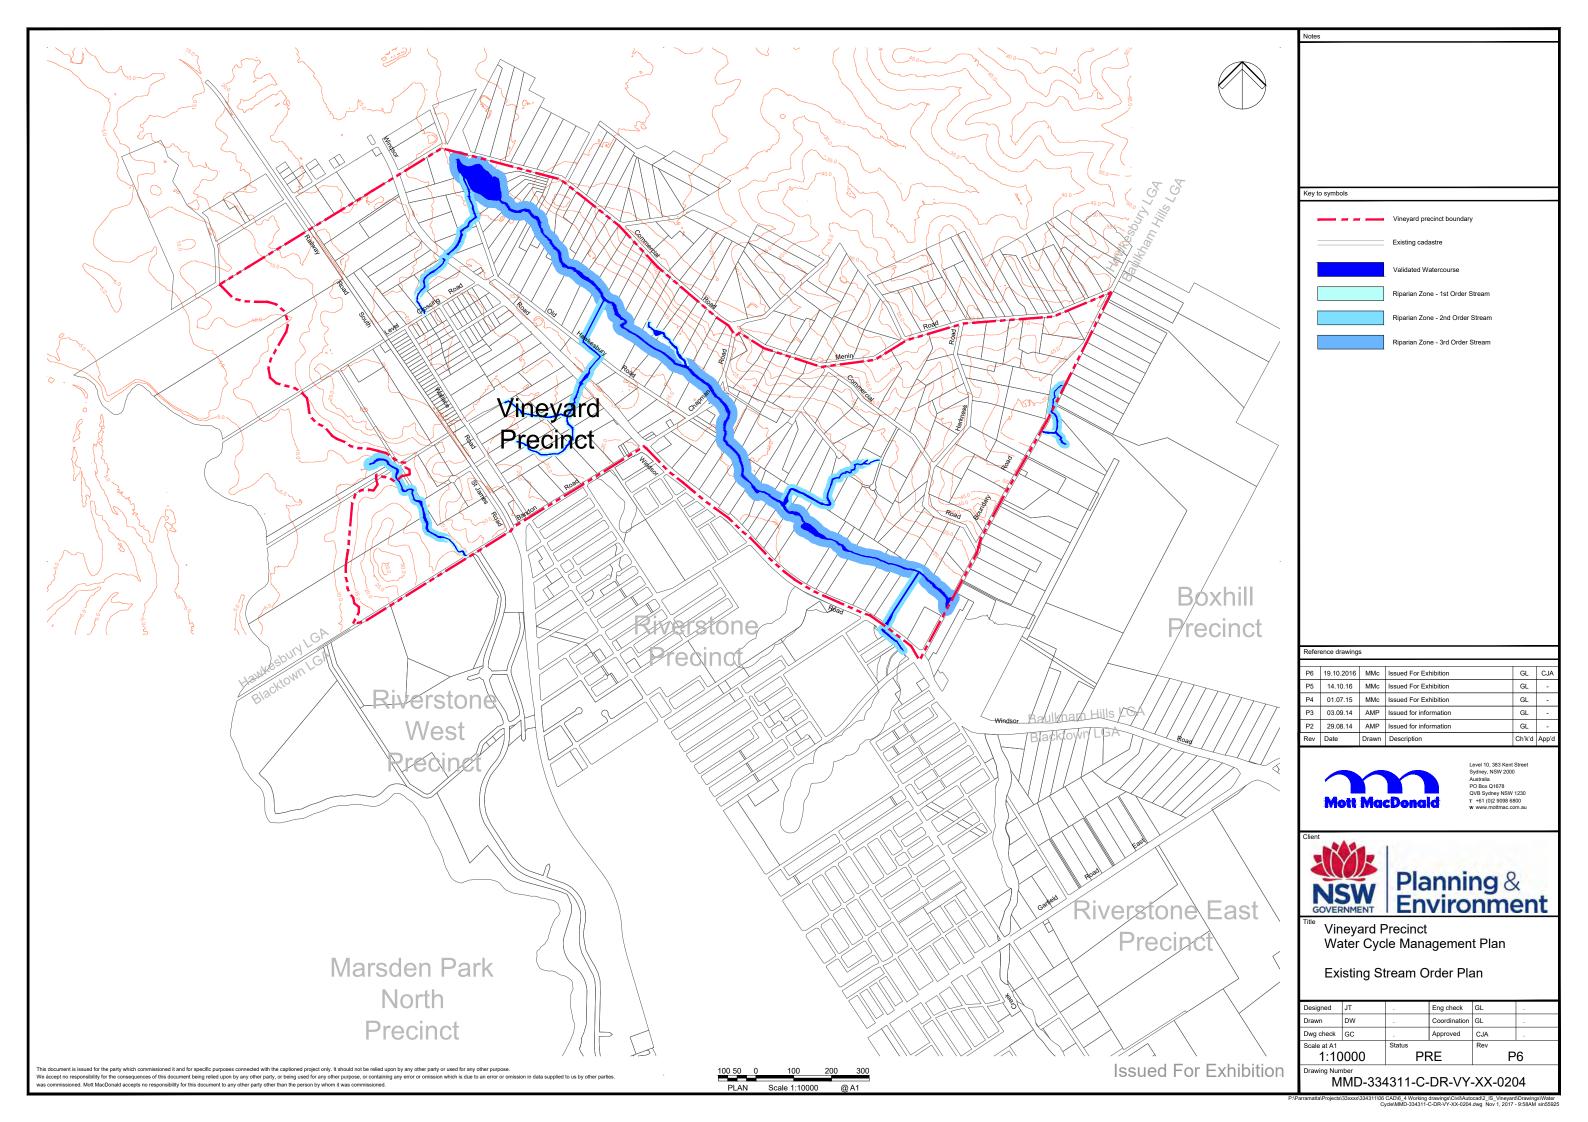

## Vineyard Locality Sketch

| Sheet List Table |                                                      |  |
|------------------|------------------------------------------------------|--|
| Sheet Number     | Sheet Title                                          |  |
| 0200             | Cover Sheet                                          |  |
| 0201             | Existing Site Plan                                   |  |
| 0202             | Existing Catchment Plan                              |  |
| 0203             | Existing Catchment Flow Path Plan                    |  |
| 0204             | Existing Stream Order Plan                           |  |
| 0205             | TUFLOW Existing Land Use Plan                        |  |
| 0206             | Existing Regional Storm Event Flood Extents 100yr AF |  |
| 0207             | Existing Local Storm Event Flood Extents 100yr ARI   |  |
| 0208             | Proposed Catchment Plan                              |  |
| 0209             | Proposed Catchment Flow Path Plan                    |  |
| 0210             | Proposed Creek Alignment and Detention Strategy Pla  |  |
| 0211             | TUFLOW Proposed Land Use Plan                        |  |
| 0214             | Proposed Regional Flood Extents Plan                 |  |
| 0216             | Proposed Local Flood Extents With Detention          |  |
| 0220             | MUSIC Catchment Plan                                 |  |
| 0221             | Proposed Stormwater Treatment Plan                   |  |
| 0230             | Sections and Details                                 |  |
| 0240             | Basin 1 Plan and Section Sheet                       |  |
| 0241             | Basin 2 Plan and Section Sheet                       |  |
| 0242             | Basin 3 Plan and Section Sheet                       |  |
| 0243             | Basin 4 Plan and Section Sheet                       |  |
| 0244             | Basin 5 Plan and Section Sheet                       |  |
| 0245             | Basin 6 Plan and Section Sheet                       |  |
| 0246             | Basin 7 Plan and Section Sheet                       |  |
| 0250             | Proposed Channel CK15 Plan                           |  |
| 0251             | Proposed Channel CK24 Plan                           |  |
| 0260             | Flood Response Plan                                  |  |