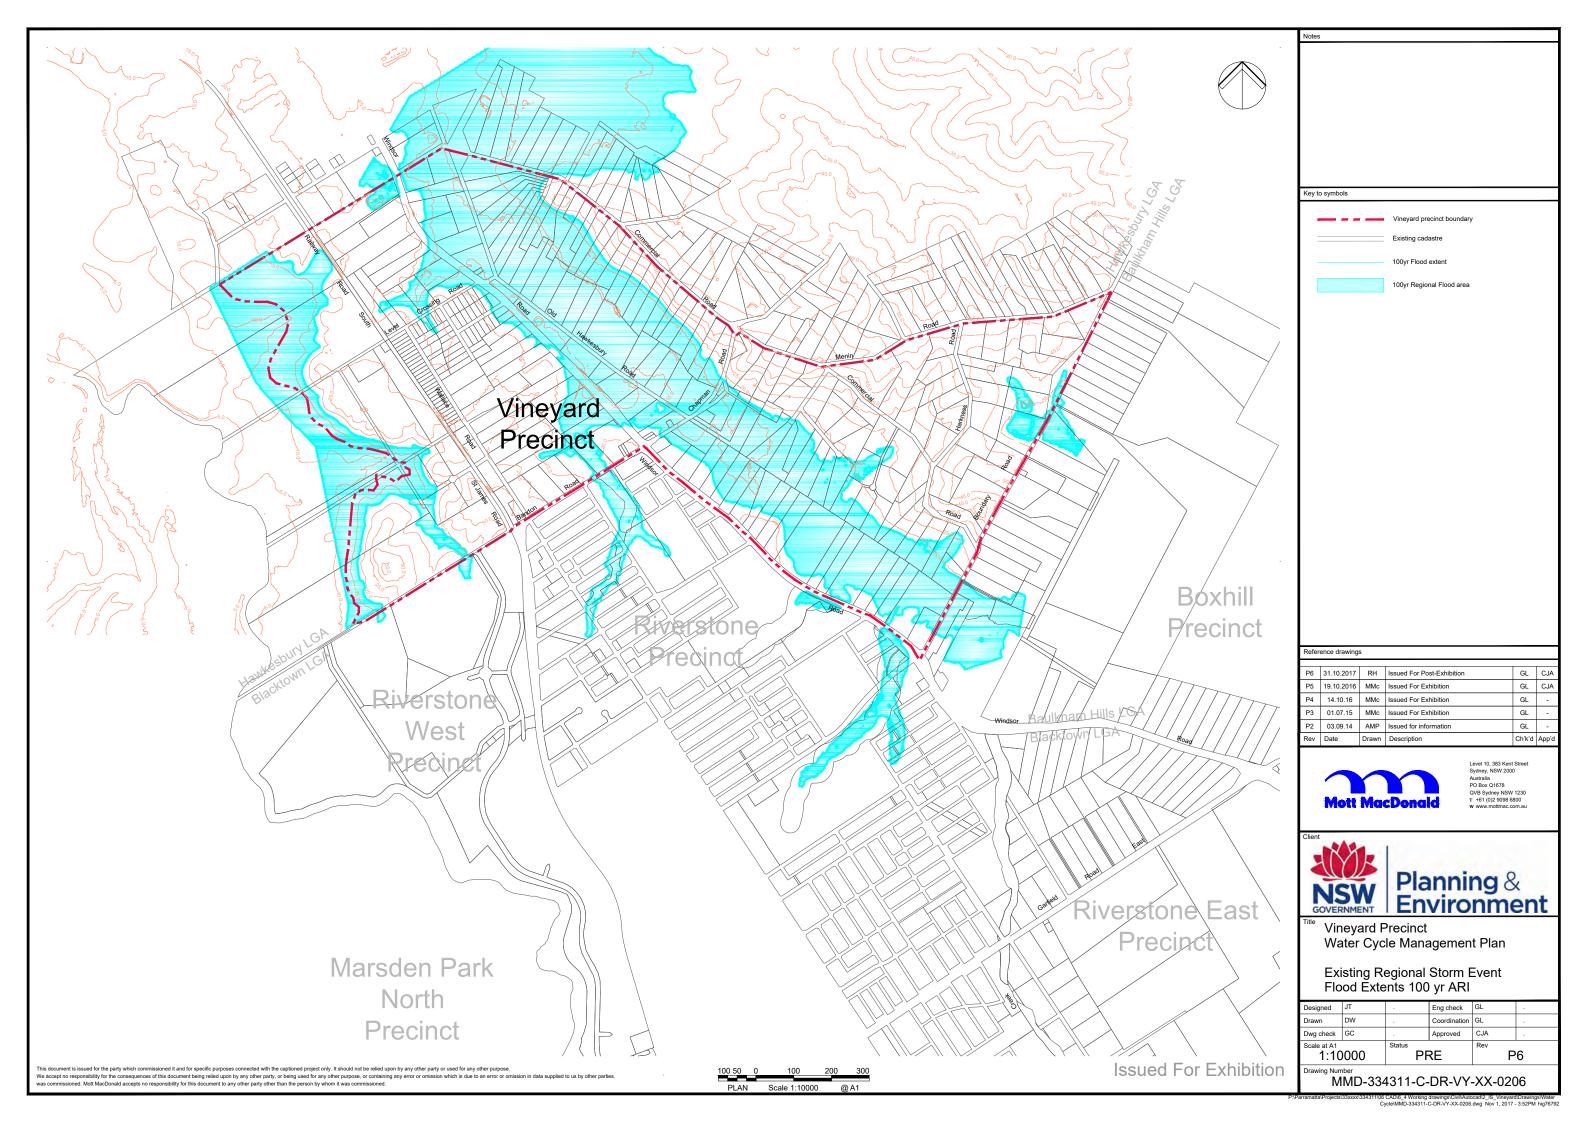

## Vineyard Locality Sketch

| Sheet List Table |                                                      |  |
|------------------|------------------------------------------------------|--|
| Sheet Number     | Sheet Title                                          |  |
| 0200             | Cover Sheet                                          |  |
| 0201             | Existing Site Plan                                   |  |
| 0202             | Existing Catchment Plan                              |  |
| 0203             | Existing Catchment Flow Path Plan                    |  |
| 0204             | Existing Stream Order Plan                           |  |
| 0205             | TUFLOW Existing Land Use Plan                        |  |
| 0206             | Existing Regional Storm Event Flood Extents 100yr AF |  |
| 0207             | Existing Local Storm Event Flood Extents 100yr ARI   |  |
| 0208             | Proposed Catchment Plan                              |  |
| 0209             | Proposed Catchment Flow Path Plan                    |  |
| 0210             | Proposed Creek Alignment and Detention Strategy Pla  |  |
| 0211             | TUFLOW Proposed Land Use Plan                        |  |
| 0214             | Proposed Regional Flood Extents Plan                 |  |
| 0216             | Proposed Local Flood Extents With Detention          |  |
| 0220             | MUSIC Catchment Plan                                 |  |
| 0221             | Proposed Stormwater Treatment Plan                   |  |
| 0230             | Sections and Details                                 |  |
| 0240             | Basin 1 Plan and Section Sheet                       |  |
| 0241             | Basin 2 Plan and Section Sheet                       |  |
| 0242             | Basin 3 Plan and Section Sheet                       |  |
| 0243             | Basin 4 Plan and Section Sheet                       |  |
| 0244             | Basin 5 Plan and Section Sheet                       |  |
| 0245             | Basin 6 Plan and Section Sheet                       |  |
| 0246             | Basin 7 Plan and Section Sheet                       |  |
| 0250             | Proposed Channel CK15 Plan                           |  |
| 0251             | Proposed Channel CK24 Plan                           |  |
| 0260             | Flood Response Plan                                  |  |