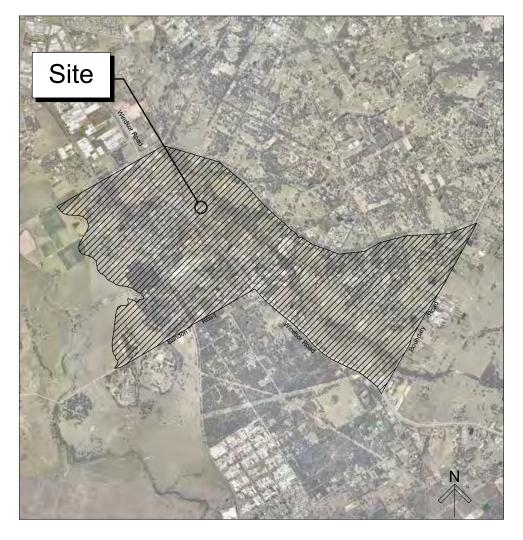

## Vineyard Locality Sketch

| Sheet List Table |                                                      |  |
|------------------|------------------------------------------------------|--|
| Sheet Number     | Sheet Title                                          |  |
| 0200             | Cover Sheet                                          |  |
| 0201             | Existing Site Plan                                   |  |
| 0202             | Existing Catchment Plan                              |  |
| 0203             | Existing Catchment Flow Path Plan                    |  |
| 0204             | Existing Stream Order Plan                           |  |
| 0205             | TUFLOW Existing Land Use Plan                        |  |
| 0206             | Existing Regional Storm Event Flood Extents 100yr AF |  |
| 0207             | Existing Local Storm Event Flood Extents 100yr ARI   |  |
| 0208             | Proposed Catchment Plan                              |  |
| 0209             | Proposed Catchment Flow Path Plan                    |  |
| 0210             | Proposed Creek Alignment and Detention Strategy Pla  |  |
| 0211             | TUFLOW Proposed Land Use Plan                        |  |
| 0214             | Proposed Regional Flood Extents Plan                 |  |
| 0216             | Proposed Local Flood Extents With Detention          |  |
| 0220             | MUSIC Catchment Plan                                 |  |
| 0221             | Proposed Stormwater Treatment Plan                   |  |
| 0230             | Sections and Details                                 |  |
| 0240             | Basin 1 Plan and Section Sheet                       |  |
| 0241             | Basin 2 Plan and Section Sheet                       |  |
| 0242             | Basin 3 Plan and Section Sheet                       |  |
| 0243             | Basin 4 Plan and Section Sheet                       |  |
| 0244             | Basin 5 Plan and Section Sheet                       |  |
| 0245             | Basin 6 Plan and Section Sheet                       |  |
| 0246             | Basin 7 Plan and Section Sheet                       |  |
| 0250             | Proposed Channel CK15 Plan                           |  |
| 0251             | Proposed Channel CK24 Plan                           |  |
| 0260             | Flood Response Plan                                  |  |