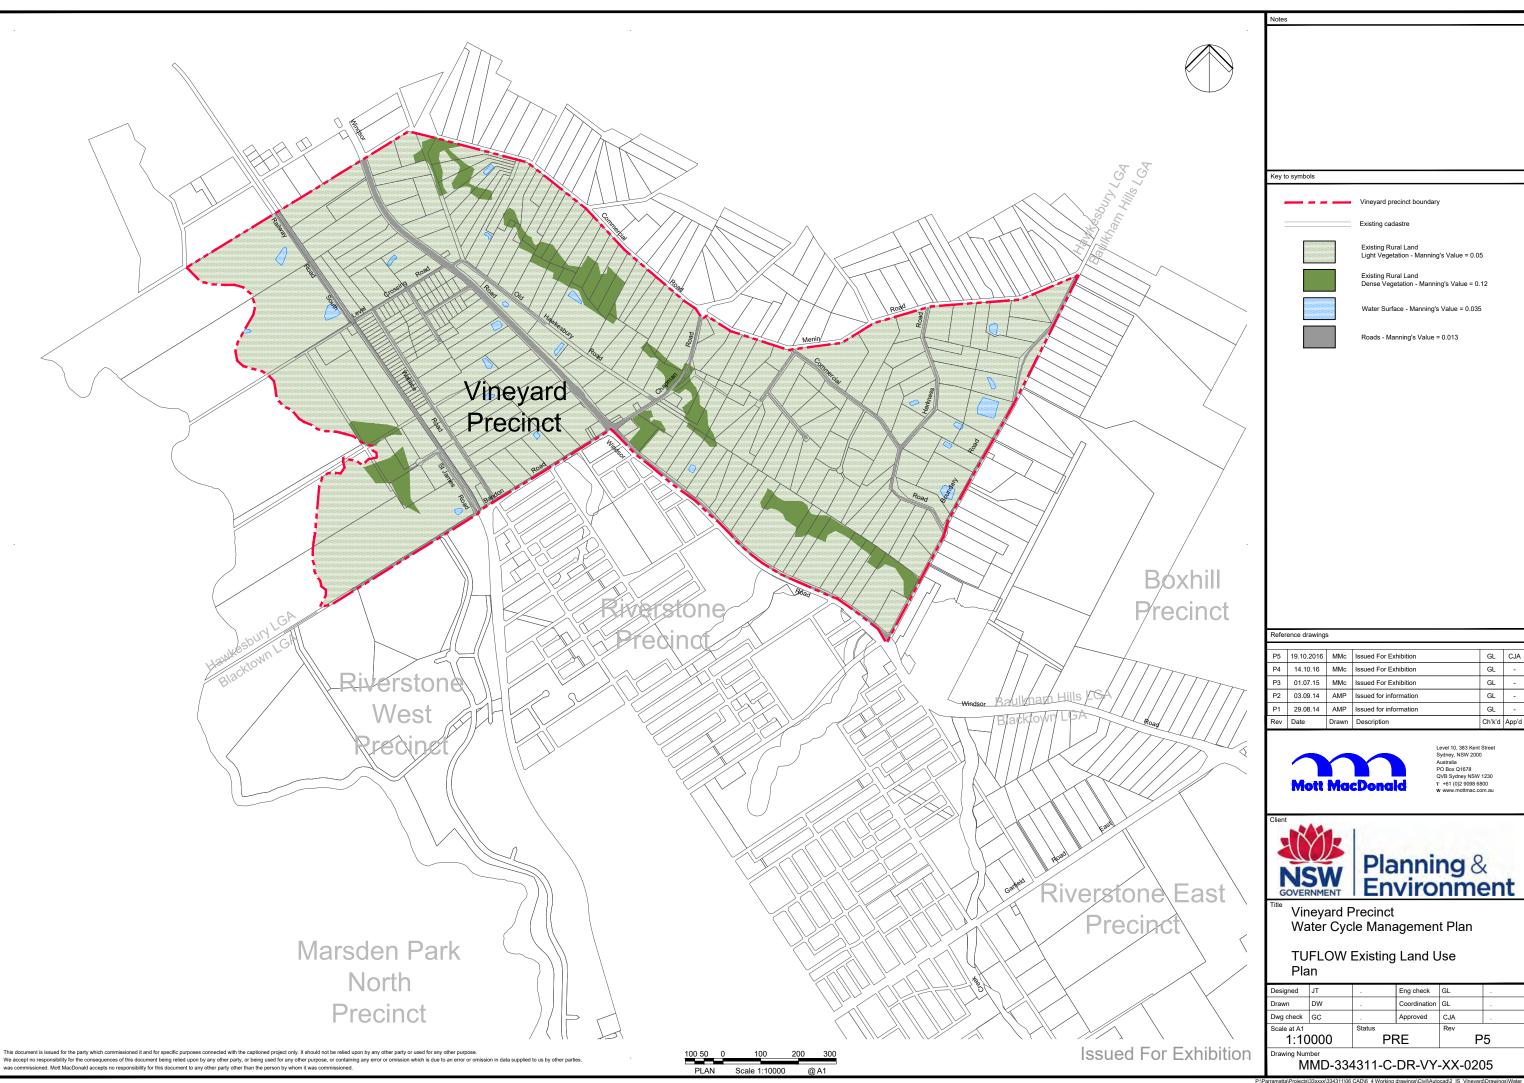

## Vineyard Locality Sketch

| Sheet List Table |                                                      |  |
|------------------|------------------------------------------------------|--|
| Sheet Number     | Sheet Title                                          |  |
| 0200             | Cover Sheet                                          |  |
| 0201             | Existing Site Plan                                   |  |
| 0202             | Existing Catchment Plan                              |  |
| 0203             | Existing Catchment Flow Path Plan                    |  |
| 0204             | Existing Stream Order Plan                           |  |
| 0205             | TUFLOW Existing Land Use Plan                        |  |
| 0206             | Existing Regional Storm Event Flood Extents 100yr AF |  |
| 0207             | Existing Local Storm Event Flood Extents 100yr ARI   |  |
| 0208             | Proposed Catchment Plan                              |  |
| 0209             | Proposed Catchment Flow Path Plan                    |  |
| 0210             | Proposed Creek Alignment and Detention Strategy Pla  |  |
| 0211             | TUFLOW Proposed Land Use Plan                        |  |
| 0214             | Proposed Regional Flood Extents Plan                 |  |
| 0216             | Proposed Local Flood Extents With Detention          |  |
| 0220             | MUSIC Catchment Plan                                 |  |
| 0221             | Proposed Stormwater Treatment Plan                   |  |
| 0230             | Sections and Details                                 |  |
| 0240             | Basin 1 Plan and Section Sheet                       |  |
| 0241             | Basin 2 Plan and Section Sheet                       |  |
| 0242             | Basin 3 Plan and Section Sheet                       |  |
| 0243             | Basin 4 Plan and Section Sheet                       |  |
| 0244             | Basin 5 Plan and Section Sheet                       |  |
| 0245             | Basin 6 Plan and Section Sheet                       |  |
| 0246             | Basin 7 Plan and Section Sheet                       |  |
| 0250             | Proposed Channel CK15 Plan                           |  |
| 0251             | Proposed Channel CK24 Plan                           |  |
| 0260             | Flood Response Plan                                  |  |