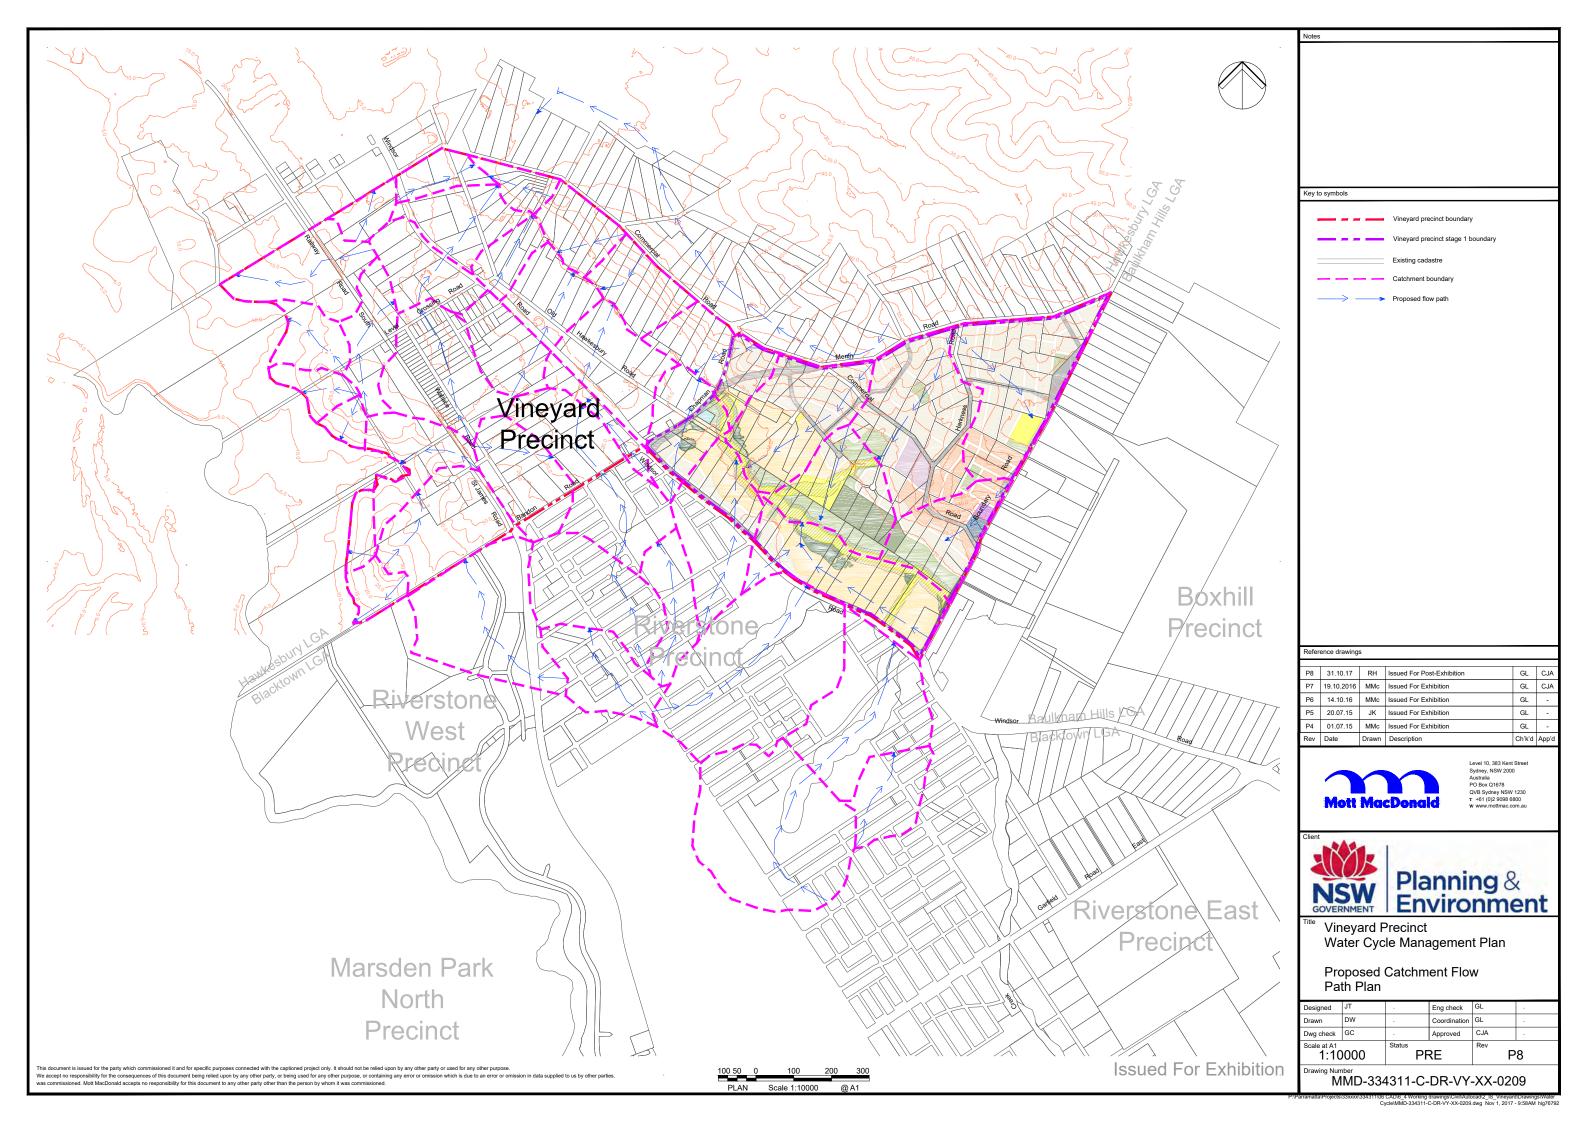

## Vineyard Locality Sketch

| Sheet List Table |                                                      |  |
|------------------|------------------------------------------------------|--|
| Sheet Number     | Sheet Title                                          |  |
| 0200             | Cover Sheet                                          |  |
| 0201             | Existing Site Plan                                   |  |
| 0202             | Existing Catchment Plan                              |  |
| 0203             | Existing Catchment Flow Path Plan                    |  |
| 0204             | Existing Stream Order Plan                           |  |
| 0205             | TUFLOW Existing Land Use Plan                        |  |
| 0206             | Existing Regional Storm Event Flood Extents 100yr AF |  |
| 0207             | Existing Local Storm Event Flood Extents 100yr ARI   |  |
| 0208             | Proposed Catchment Plan                              |  |
| 0209             | Proposed Catchment Flow Path Plan                    |  |
| 0210             | Proposed Creek Alignment and Detention Strategy Pla  |  |
| 0211             | TUFLOW Proposed Land Use Plan                        |  |
| 0214             | Proposed Regional Flood Extents Plan                 |  |
| 0216             | Proposed Local Flood Extents With Detention          |  |
| 0220             | MUSIC Catchment Plan                                 |  |
| 0221             | Proposed Stormwater Treatment Plan                   |  |
| 0230             | Sections and Details                                 |  |
| 0240             | Basin 1 Plan and Section Sheet                       |  |
| 0241             | Basin 2 Plan and Section Sheet                       |  |
| 0242             | Basin 3 Plan and Section Sheet                       |  |
| 0243             | Basin 4 Plan and Section Sheet                       |  |
| 0244             | Basin 5 Plan and Section Sheet                       |  |
| 0245             | Basin 6 Plan and Section Sheet                       |  |
| 0246             | Basin 7 Plan and Section Sheet                       |  |
| 0250             | Proposed Channel CK15 Plan                           |  |
| 0251             | Proposed Channel CK24 Plan                           |  |
| 0260             | Flood Response Plan                                  |  |