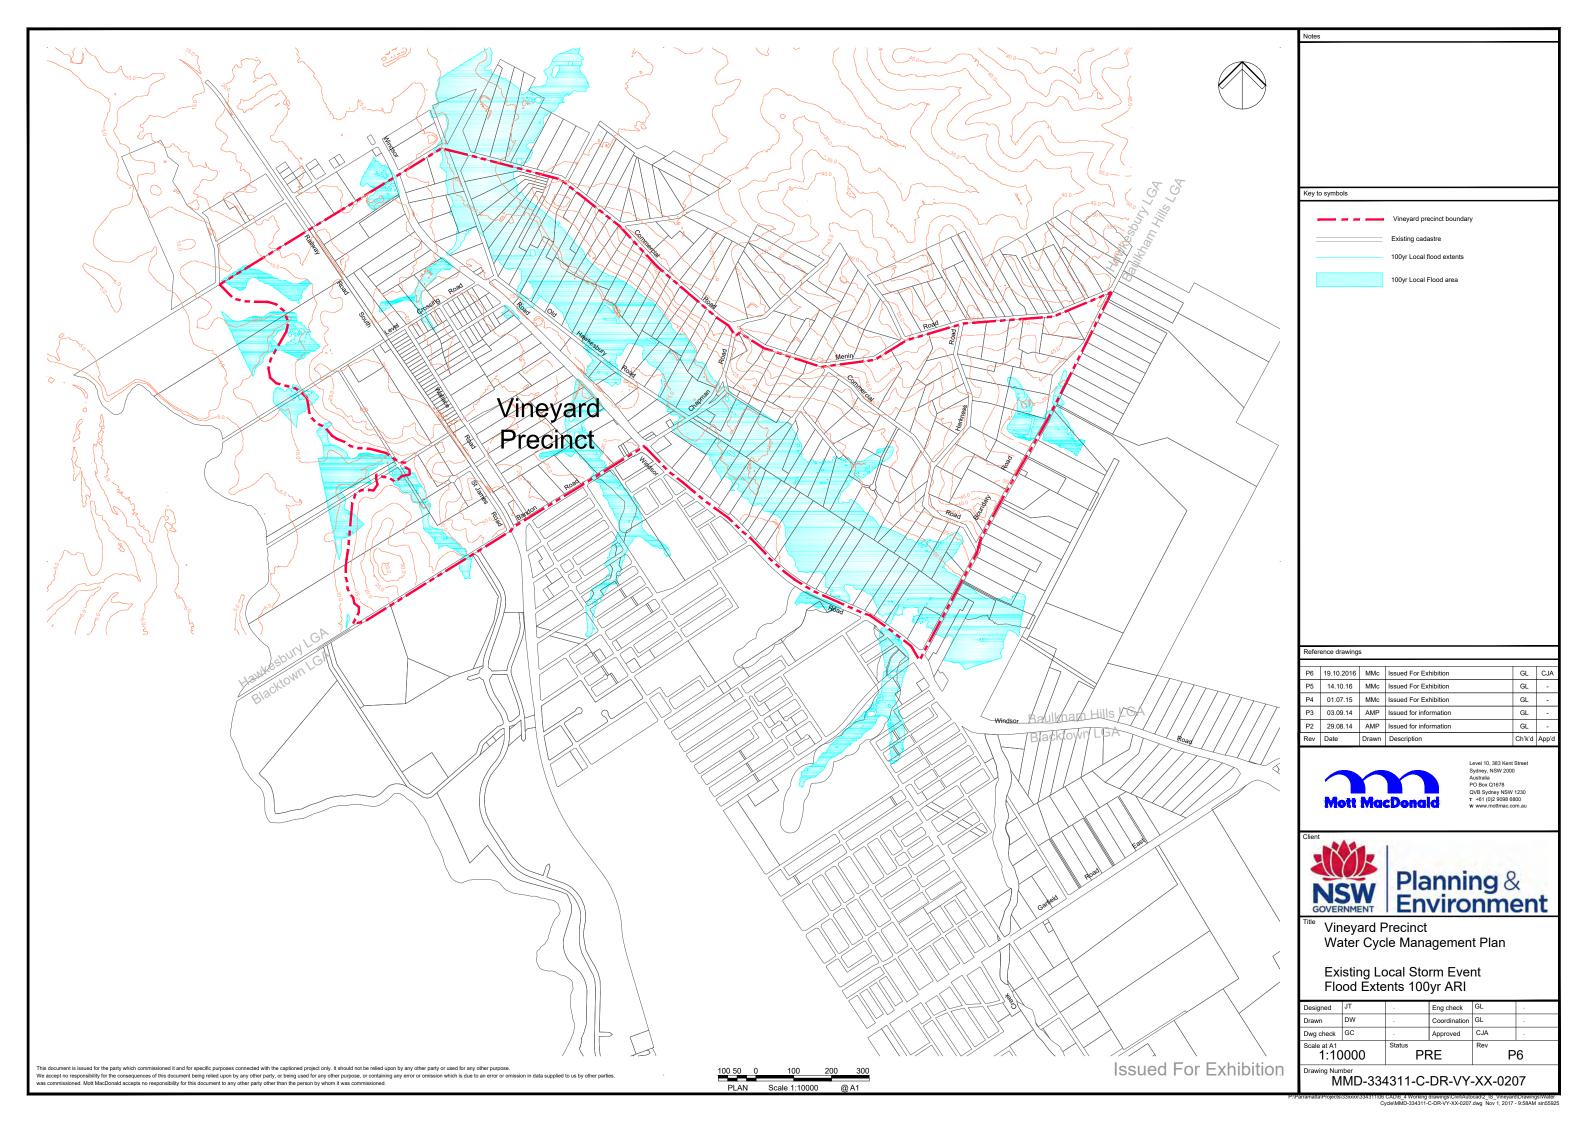

## Vineyard Locality Sketch

| Sheet List Table |                                                      |  |
|------------------|------------------------------------------------------|--|
| Sheet Number     | Sheet Title                                          |  |
| 0200             | Cover Sheet                                          |  |
| 0201             | Existing Site Plan                                   |  |
| 0202             | Existing Catchment Plan                              |  |
| 0203             | Existing Catchment Flow Path Plan                    |  |
| 0204             | Existing Stream Order Plan                           |  |
| 0205             | TUFLOW Existing Land Use Plan                        |  |
| 0206             | Existing Regional Storm Event Flood Extents 100yr AF |  |
| 0207             | Existing Local Storm Event Flood Extents 100yr ARI   |  |
| 0208             | Proposed Catchment Plan                              |  |
| 0209             | Proposed Catchment Flow Path Plan                    |  |
| 0210             | Proposed Creek Alignment and Detention Strategy Pla  |  |
| 0211             | TUFLOW Proposed Land Use Plan                        |  |
| 0214             | Proposed Regional Flood Extents Plan                 |  |
| 0216             | Proposed Local Flood Extents With Detention          |  |
| 0220             | MUSIC Catchment Plan                                 |  |
| 0221             | Proposed Stormwater Treatment Plan                   |  |
| 0230             | Sections and Details                                 |  |
| 0240             | Basin 1 Plan and Section Sheet                       |  |
| 0241             | Basin 2 Plan and Section Sheet                       |  |
| 0242             | Basin 3 Plan and Section Sheet                       |  |
| 0243             | Basin 4 Plan and Section Sheet                       |  |
| 0244             | Basin 5 Plan and Section Sheet                       |  |
| 0245             | Basin 6 Plan and Section Sheet                       |  |
| 0246             | Basin 7 Plan and Section Sheet                       |  |
| 0250             | Proposed Channel CK15 Plan                           |  |
| 0251             | Proposed Channel CK24 Plan                           |  |
| 0260             | Flood Response Plan                                  |  |