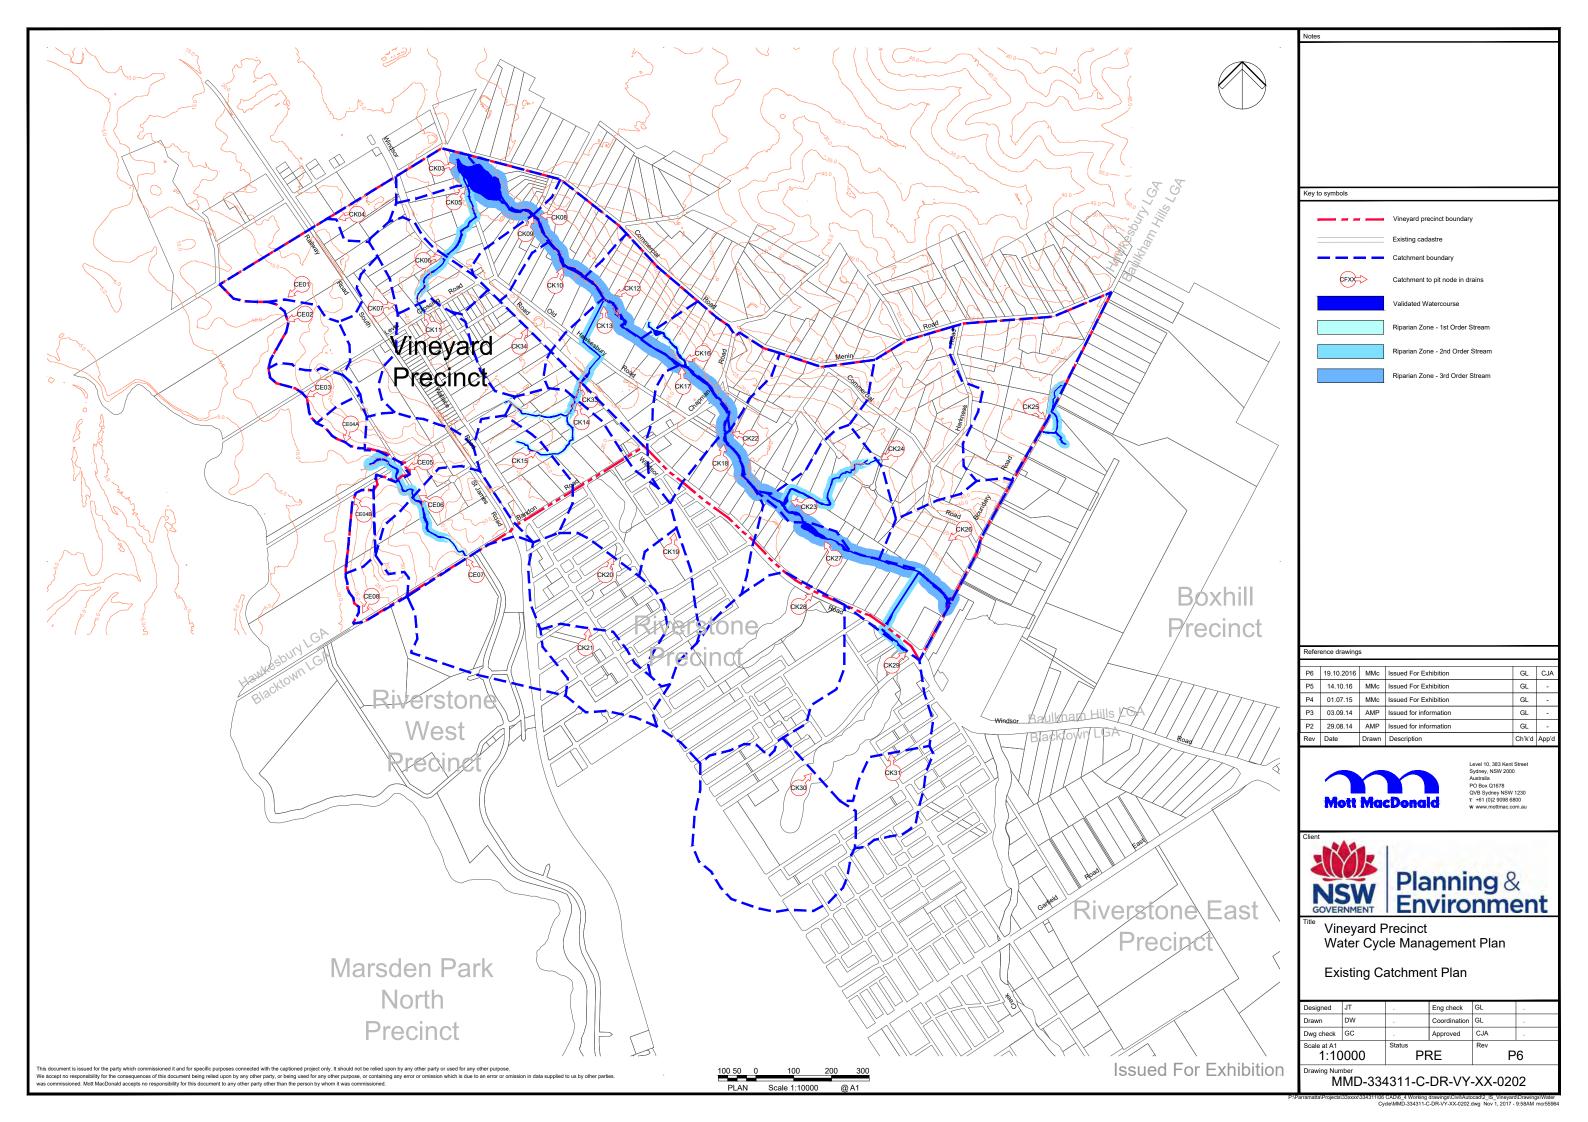

## Vineyard Locality Sketch

| Sheet List Table |                                                      |  |
|------------------|------------------------------------------------------|--|
| Sheet Number     | Sheet Title                                          |  |
| 0200             | Cover Sheet                                          |  |
| 0201             | Existing Site Plan                                   |  |
| 0202             | Existing Catchment Plan                              |  |
| 0203             | Existing Catchment Flow Path Plan                    |  |
| 0204             | Existing Stream Order Plan                           |  |
| 0205             | TUFLOW Existing Land Use Plan                        |  |
| 0206             | Existing Regional Storm Event Flood Extents 100yr AF |  |
| 0207             | Existing Local Storm Event Flood Extents 100yr ARI   |  |
| 0208             | Proposed Catchment Plan                              |  |
| 0209             | Proposed Catchment Flow Path Plan                    |  |
| 0210             | Proposed Creek Alignment and Detention Strategy Pla  |  |
| 0211             | TUFLOW Proposed Land Use Plan                        |  |
| 0214             | Proposed Regional Flood Extents Plan                 |  |
| 0216             | Proposed Local Flood Extents With Detention          |  |
| 0220             | MUSIC Catchment Plan                                 |  |
| 0221             | Proposed Stormwater Treatment Plan                   |  |
| 0230             | Sections and Details                                 |  |
| 0240             | Basin 1 Plan and Section Sheet                       |  |
| 0241             | Basin 2 Plan and Section Sheet                       |  |
| 0242             | Basin 3 Plan and Section Sheet                       |  |
| 0243             | Basin 4 Plan and Section Sheet                       |  |
| 0244             | Basin 5 Plan and Section Sheet                       |  |
| 0245             | Basin 6 Plan and Section Sheet                       |  |
| 0246             | Basin 7 Plan and Section Sheet                       |  |
| 0250             | Proposed Channel CK15 Plan                           |  |
| 0251             | Proposed Channel CK24 Plan                           |  |
| 0260             | Flood Response Plan                                  |  |