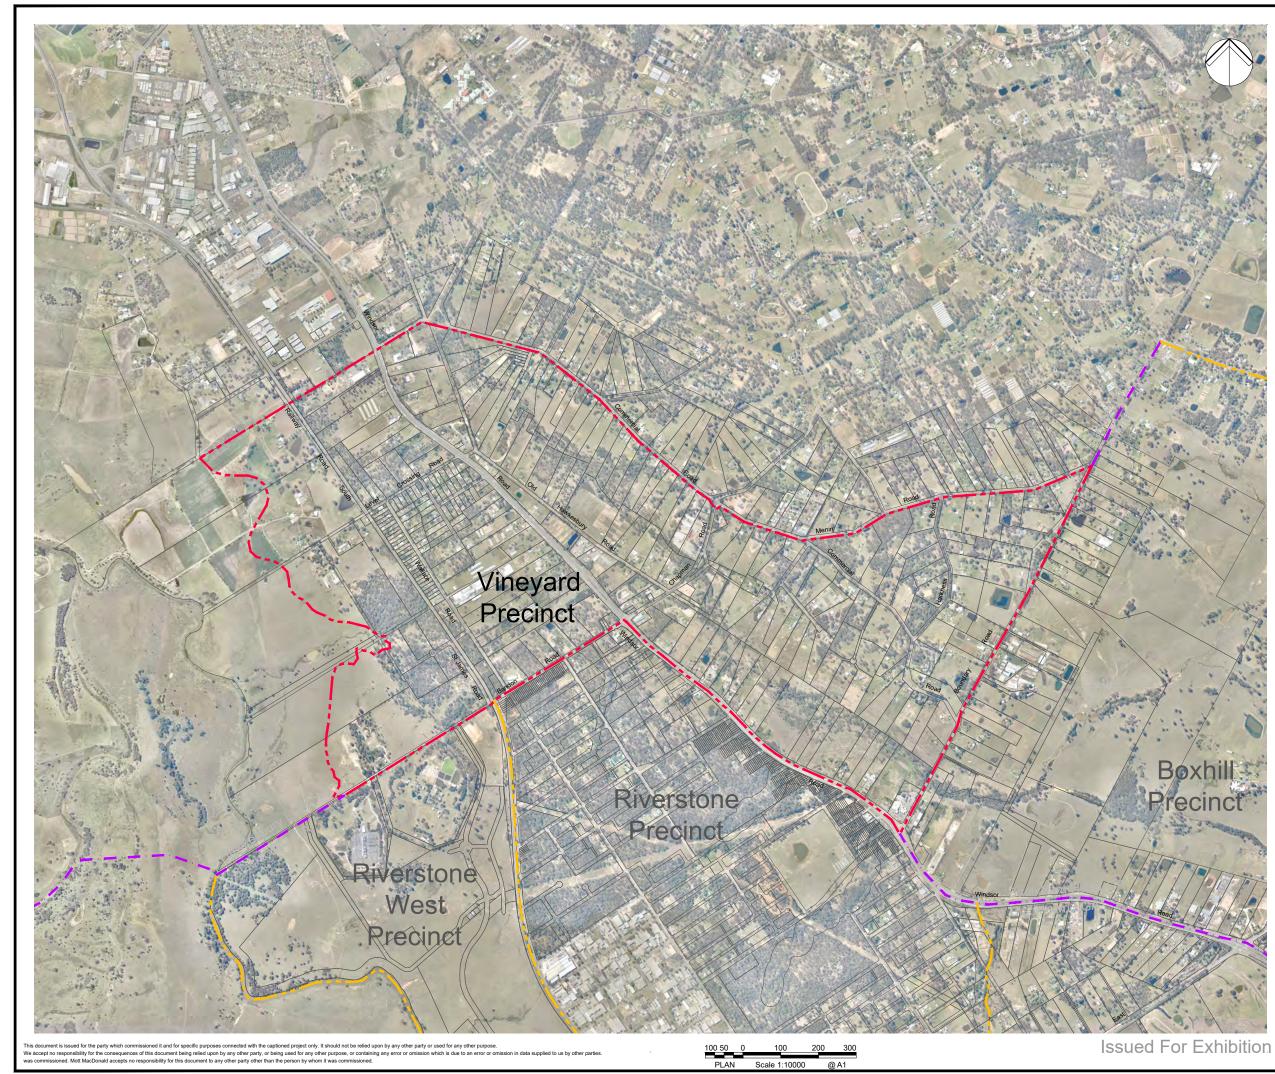

## Vineyard Locality Sketch

| Sheet List Table |                                                      |  |
|------------------|------------------------------------------------------|--|
| Sheet Number     | Sheet Title                                          |  |
| 0200             | Cover Sheet                                          |  |
| 0201             | Existing Site Plan                                   |  |
| 0202             | Existing Catchment Plan                              |  |
| 0203             | Existing Catchment Flow Path Plan                    |  |
| 0204             | Existing Stream Order Plan                           |  |
| 0205             | TUFLOW Existing Land Use Plan                        |  |
| 0206             | Existing Regional Storm Event Flood Extents 100yr AF |  |
| 0207             | Existing Local Storm Event Flood Extents 100yr ARI   |  |
| 0208             | Proposed Catchment Plan                              |  |
| 0209             | Proposed Catchment Flow Path Plan                    |  |
| 0210             | Proposed Creek Alignment and Detention Strategy Pla  |  |
| 0211             | TUFLOW Proposed Land Use Plan                        |  |
| 0214             | Proposed Regional Flood Extents Plan                 |  |
| 0216             | Proposed Local Flood Extents With Detention          |  |
| 0220             | MUSIC Catchment Plan                                 |  |
| 0221             | Proposed Stormwater Treatment Plan                   |  |
| 0230             | Sections and Details                                 |  |
| 0240             | Basin 1 Plan and Section Sheet                       |  |
| 0241             | Basin 2 Plan and Section Sheet                       |  |
| 0242             | Basin 3 Plan and Section Sheet                       |  |
| 0243             | Basin 4 Plan and Section Sheet                       |  |
| 0244             | Basin 5 Plan and Section Sheet                       |  |
| 0245             | Basin 6 Plan and Section Sheet                       |  |
| 0246             | Basin 7 Plan and Section Sheet                       |  |
| 0250             | Proposed Channel CK15 Plan                           |  |
| 0251             | Proposed Channel CK24 Plan                           |  |
| 0260             | Flood Response Plan                                  |  |