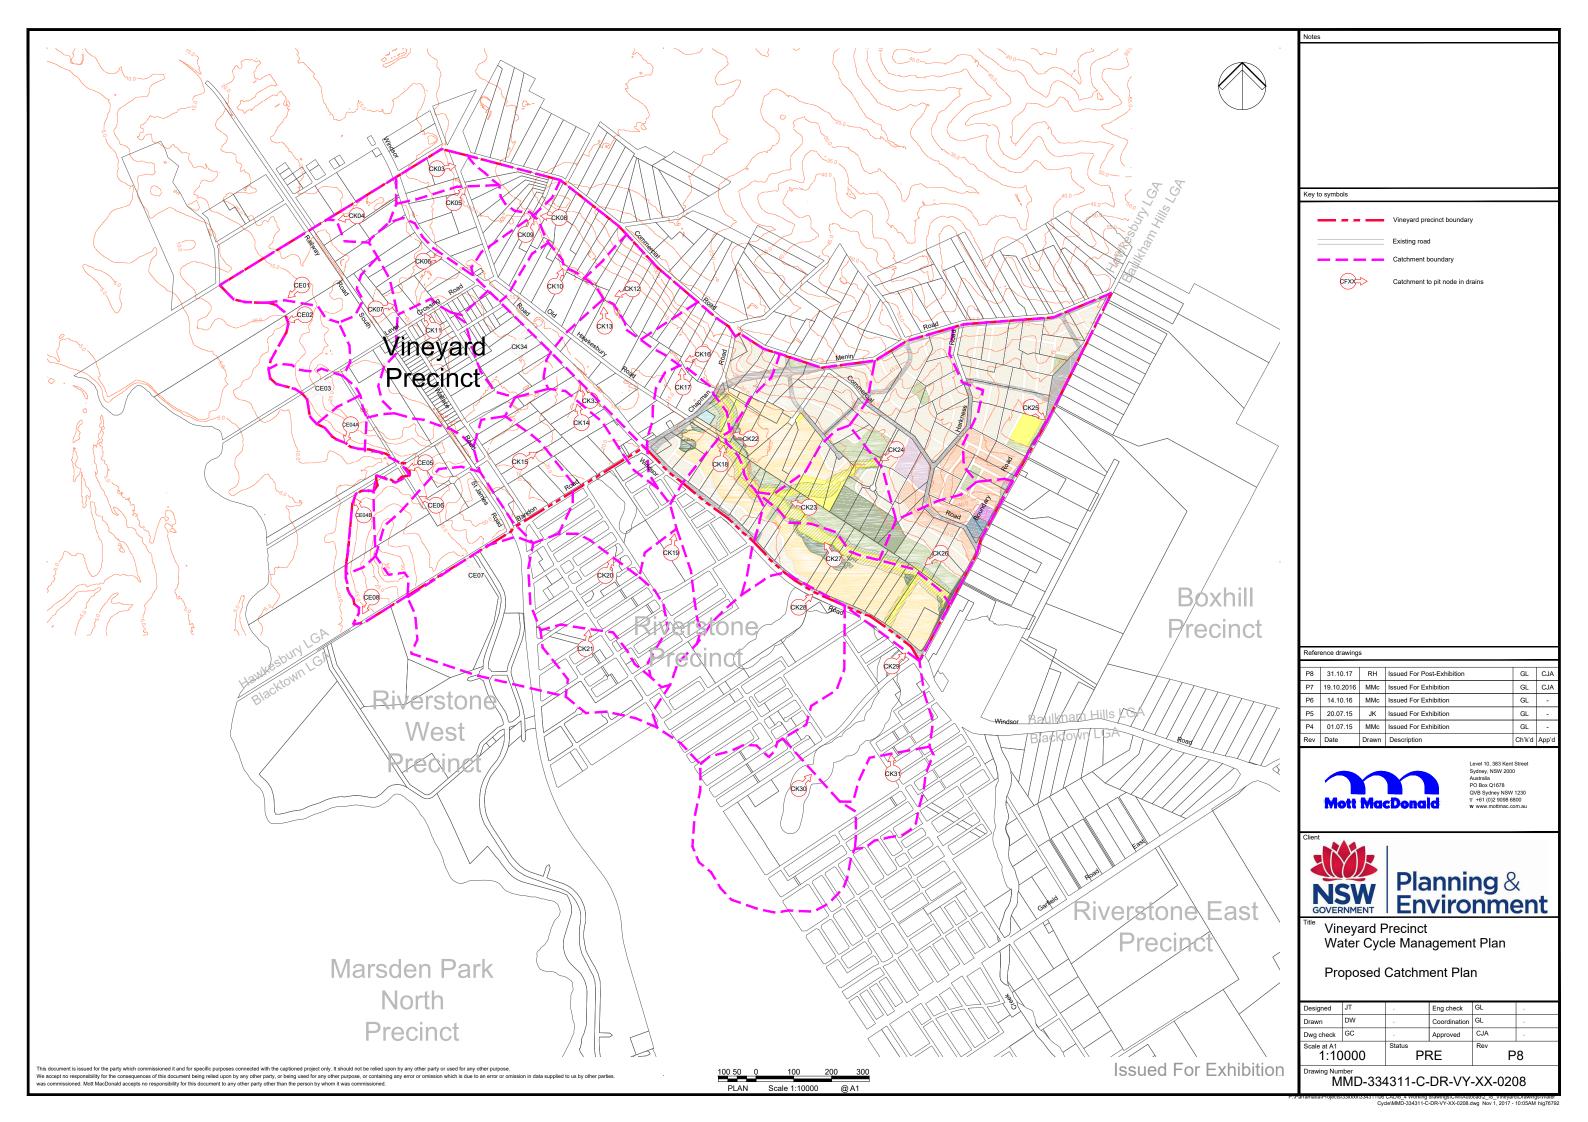

## Vineyard Locality Sketch

| Sheet List Table |                                                      |  |
|------------------|------------------------------------------------------|--|
| Sheet Number     | Sheet Title                                          |  |
| 0200             | Cover Sheet                                          |  |
| 0201             | Existing Site Plan                                   |  |
| 0202             | Existing Catchment Plan                              |  |
| 0203             | Existing Catchment Flow Path Plan                    |  |
| 0204             | Existing Stream Order Plan                           |  |
| 0205             | TUFLOW Existing Land Use Plan                        |  |
| 0206             | Existing Regional Storm Event Flood Extents 100yr AF |  |
| 0207             | Existing Local Storm Event Flood Extents 100yr ARI   |  |
| 0208             | Proposed Catchment Plan                              |  |
| 0209             | Proposed Catchment Flow Path Plan                    |  |
| 0210             | Proposed Creek Alignment and Detention Strategy Pla  |  |
| 0211             | TUFLOW Proposed Land Use Plan                        |  |
| 0214             | Proposed Regional Flood Extents Plan                 |  |
| 0216             | Proposed Local Flood Extents With Detention          |  |
| 0220             | MUSIC Catchment Plan                                 |  |
| 0221             | Proposed Stormwater Treatment Plan                   |  |
| 0230             | Sections and Details                                 |  |
| 0240             | Basin 1 Plan and Section Sheet                       |  |
| 0241             | Basin 2 Plan and Section Sheet                       |  |
| 0242             | Basin 3 Plan and Section Sheet                       |  |
| 0243             | Basin 4 Plan and Section Sheet                       |  |
| 0244             | Basin 5 Plan and Section Sheet                       |  |
| 0245             | Basin 6 Plan and Section Sheet                       |  |
| 0246             | Basin 7 Plan and Section Sheet                       |  |
| 0250             | Proposed Channel CK15 Plan                           |  |
| 0251             | Proposed Channel CK24 Plan                           |  |
| 0260             | Flood Response Plan                                  |  |