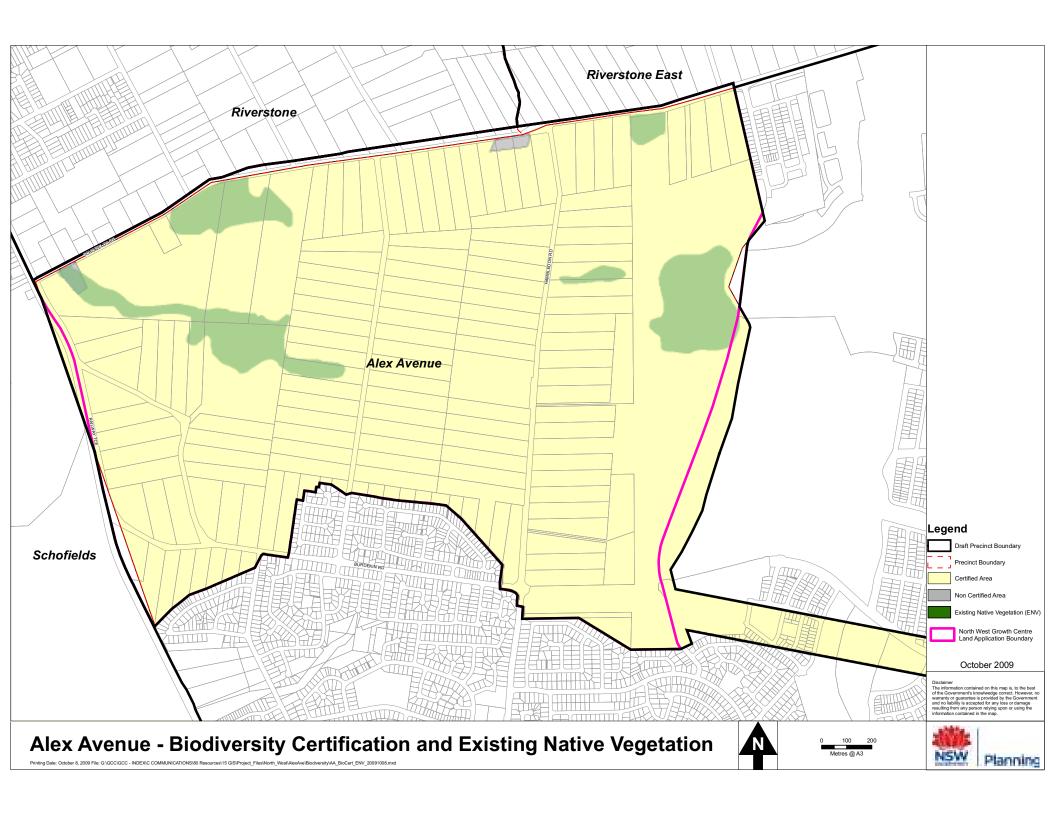

| Assessment of consistency between Relevant Biodiversity Measures of the Biodiversity Certification Order and Alex Avenue and Riverstone Precincts |
|---------------------------------------------------------------------------------------------------------------------------------------------------|
| Assessment of consistency between Relevant biodiversity Measures of the biodiversity Certification Order and Alex Avenue and Riversione Precincts |
|                                                                                                                                                   |
|                                                                                                                                                   |
|                                                                                                                                                   |
|                                                                                                                                                   |
|                                                                                                                                                   |
| Annex A                                                                                                                                           |
| Biodiversity Certification Map for Alex Avenue and Riverstone Precincts                                                                           |
|                                                                                                                                                   |
|                                                                                                                                                   |
|                                                                                                                                                   |
|                                                                                                                                                   |
|                                                                                                                                                   |
|                                                                                                                                                   |
|                                                                                                                                                   |
| 1                                                                                                                                                 |