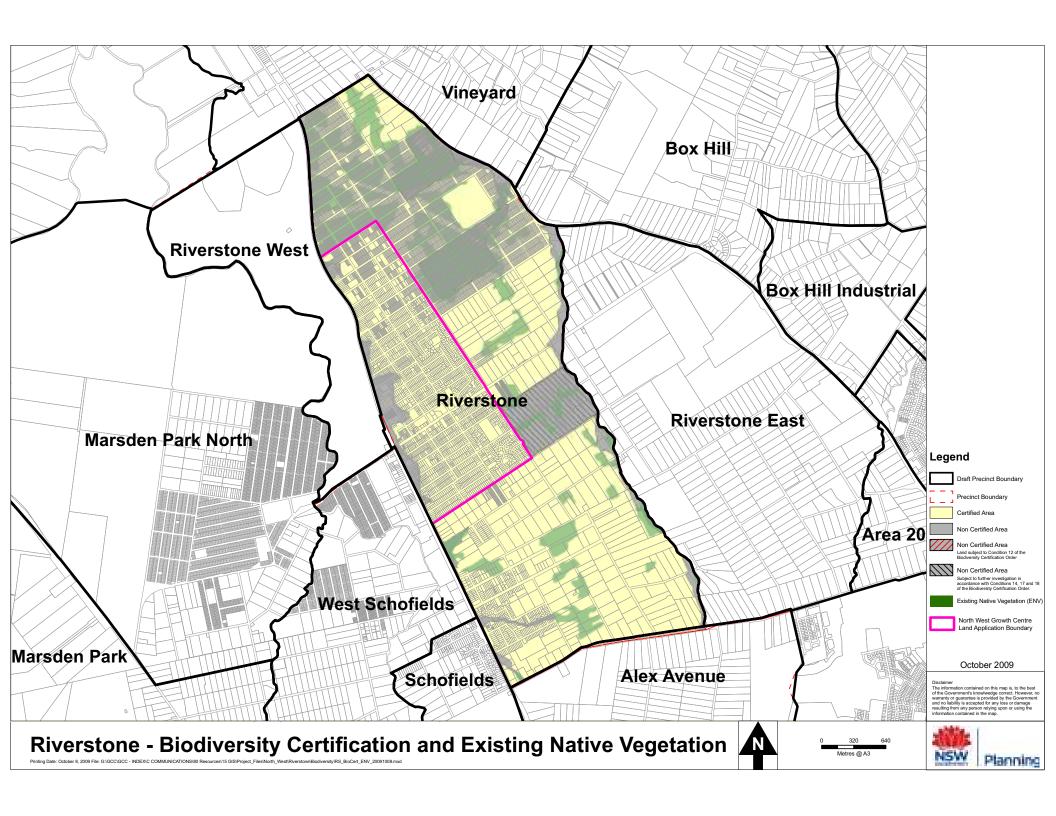

| Assessment of consistency between Relevant Biodiversity Measures of the Biodiversity Certification Order and Alex Avenue and Riverstone Precincts |
|---------------------------------------------------------------------------------------------------------------------------------------------------|
| Assessment of consistency between Relevant biodiversity Measures of the biodiversity Certification Order and Alex Avenue and Riversione Precincts |
|                                                                                                                                                   |
|                                                                                                                                                   |
|                                                                                                                                                   |
|                                                                                                                                                   |
|                                                                                                                                                   |
| Annex A                                                                                                                                           |
| Biodiversity Certification Map for Alex Avenue and Riverstone Precincts                                                                           |
|                                                                                                                                                   |
|                                                                                                                                                   |
|                                                                                                                                                   |
|                                                                                                                                                   |
|                                                                                                                                                   |
|                                                                                                                                                   |
|                                                                                                                                                   |
| 1                                                                                                                                                 |