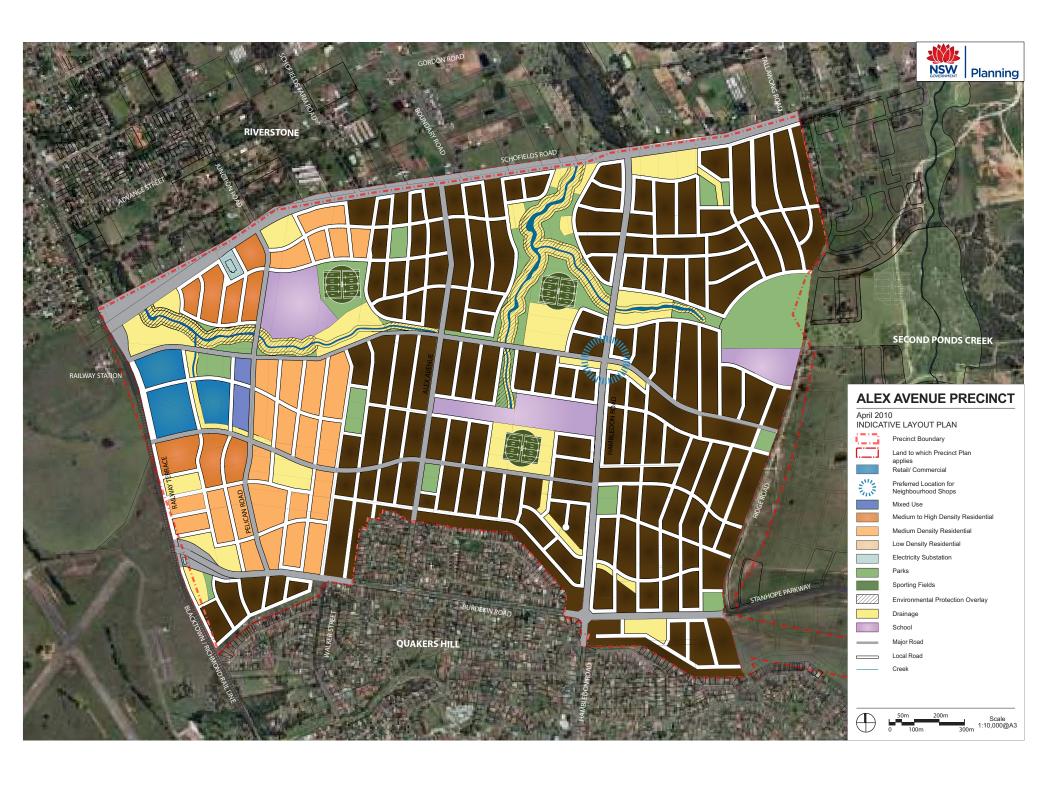

| Assessment of consistency between Relevant Biodiversity Measures of the Biodiversity Certification Order and Alex Avenue and Riverstone Precincts |    |
|---------------------------------------------------------------------------------------------------------------------------------------------------|----|
|                                                                                                                                                   |    |
|                                                                                                                                                   |    |
|                                                                                                                                                   |    |
|                                                                                                                                                   |    |
|                                                                                                                                                   |    |
|                                                                                                                                                   |    |
|                                                                                                                                                   |    |
|                                                                                                                                                   |    |
|                                                                                                                                                   |    |
| Annex                                                                                                                                             | В  |
|                                                                                                                                                   |    |
|                                                                                                                                                   |    |
| Proposed Indicative Layout Plans for Alex Avenue and Riverstone Precinct                                                                          | S  |
|                                                                                                                                                   |    |
|                                                                                                                                                   |    |
|                                                                                                                                                   |    |
|                                                                                                                                                   |    |
|                                                                                                                                                   |    |
|                                                                                                                                                   |    |
|                                                                                                                                                   |    |
|                                                                                                                                                   |    |
|                                                                                                                                                   |    |
|                                                                                                                                                   |    |
|                                                                                                                                                   |    |
|                                                                                                                                                   | 16 |