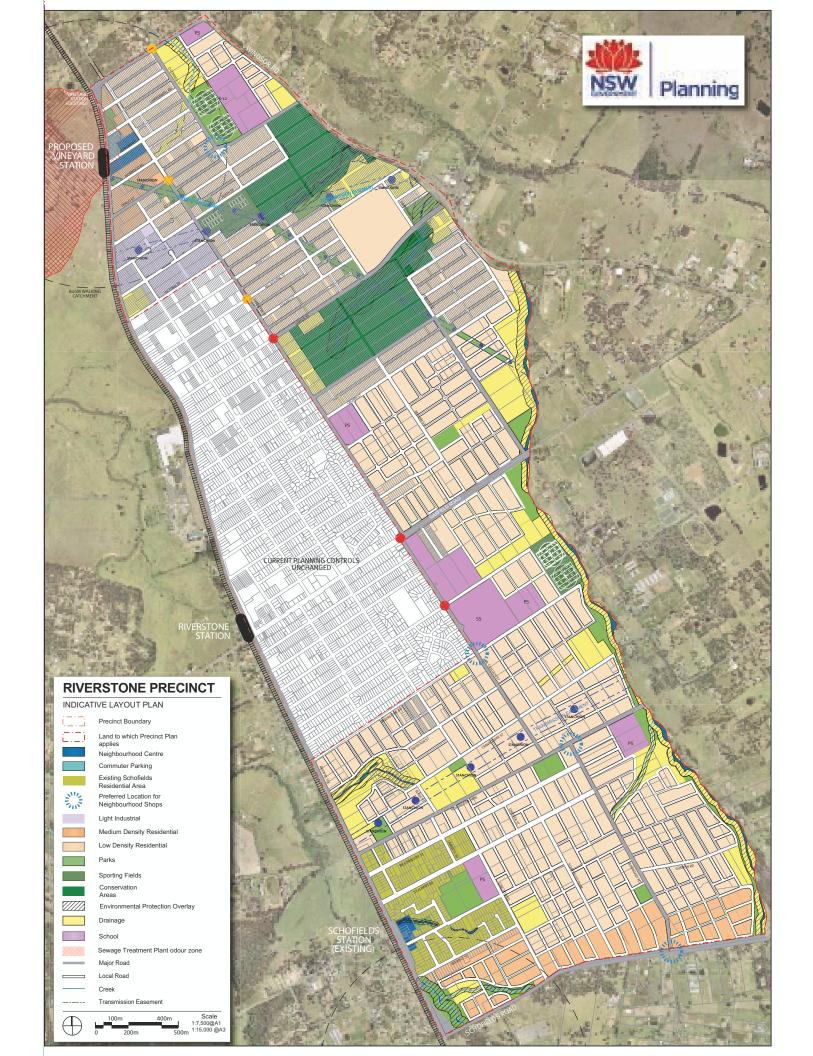

| Assessment of consistency between Relevant Biodiversity Measures of the Biodiversity Certification Order and Alex Avenue and Riverstone Precincts |    |
|---------------------------------------------------------------------------------------------------------------------------------------------------|----|
|                                                                                                                                                   |    |
|                                                                                                                                                   |    |
|                                                                                                                                                   |    |
|                                                                                                                                                   |    |
|                                                                                                                                                   |    |
|                                                                                                                                                   |    |
|                                                                                                                                                   |    |
|                                                                                                                                                   |    |
|                                                                                                                                                   |    |
| Annex                                                                                                                                             | В  |
|                                                                                                                                                   |    |
|                                                                                                                                                   |    |
| Proposed Indicative Layout Plans for Alex Avenue and Riverstone Precinct                                                                          | S  |
|                                                                                                                                                   |    |
|                                                                                                                                                   |    |
|                                                                                                                                                   |    |
|                                                                                                                                                   |    |
|                                                                                                                                                   |    |
|                                                                                                                                                   |    |
|                                                                                                                                                   |    |
|                                                                                                                                                   |    |
|                                                                                                                                                   |    |
|                                                                                                                                                   |    |
|                                                                                                                                                   |    |
|                                                                                                                                                   | 16 |