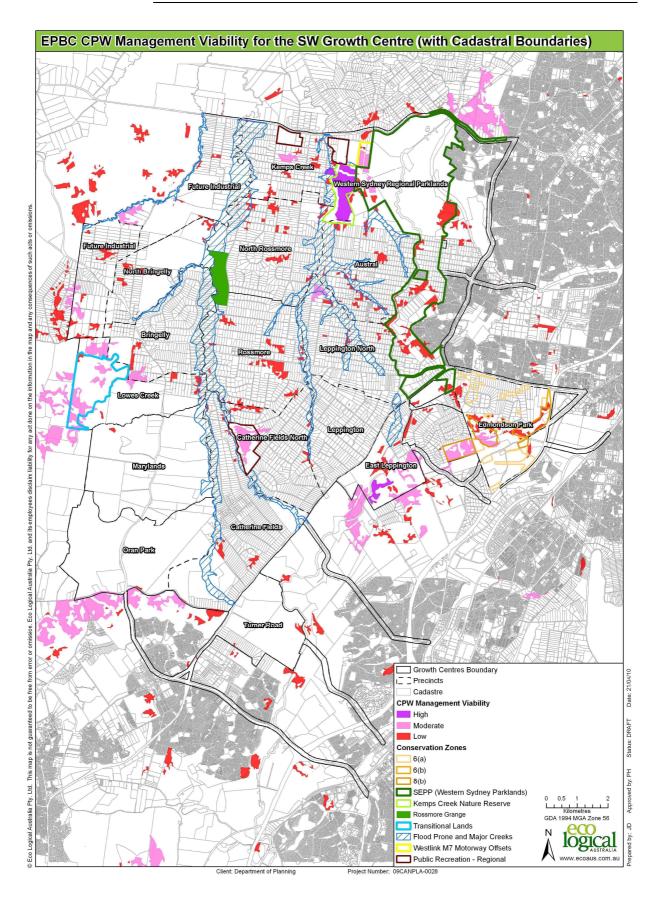

Figure 35: Cadastral boundaries and distribution of Cumberland Plain Shale Woodlands and Shale Gravel Transition Forest within the North West Growth Centre

Figure 36: Cadastral boundaries and distribution of Cumberland Plain Shale Woodlands and Shale Gravel Transition Forest within the South West Growth Centre