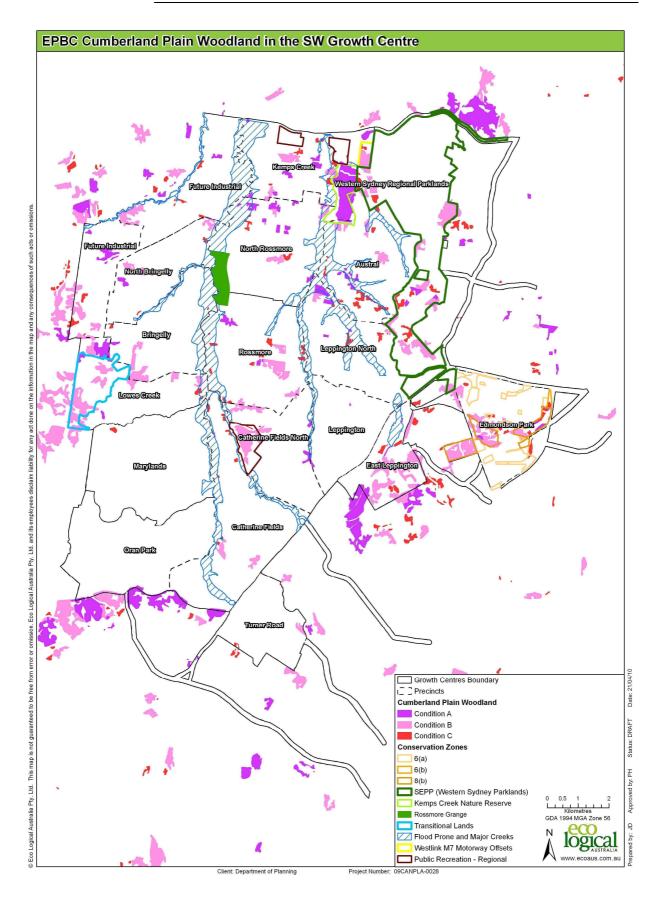

Figure 33: Management viability of Cumberland Plain Shale Woodlands and Shale Gravel Transition Forest within the North West Growth Centre

Figure 34: Management viability of Cumberland Plain Shale Woodlands and Shale Gravel Transition Forest within the South West Growth Centre