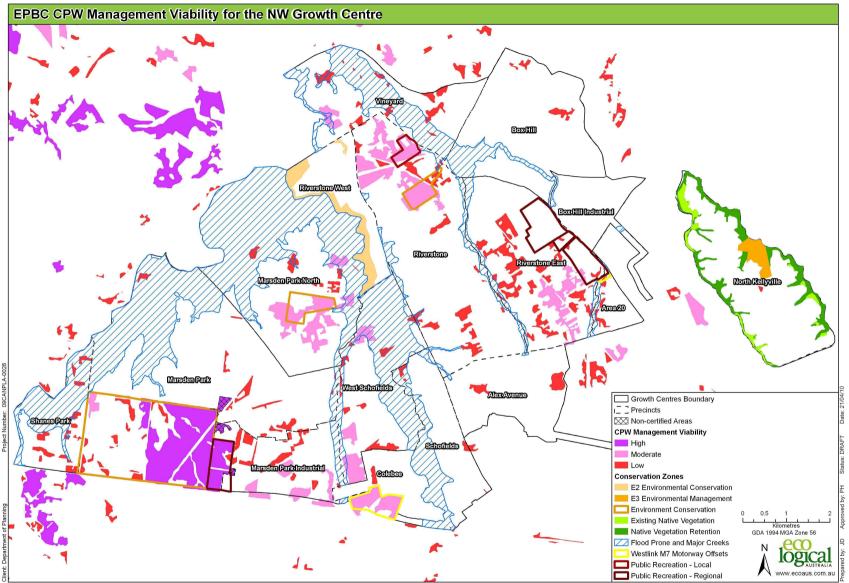

Figure 33: Management viability of Cumberland Plain Shale Woodlands and Shale Gravel Transition Forest within the North West Growth Centre

Figure 34: Management viability of Cumberland Plain Shale Woodlands and Shale Gravel Transition Forest within the South West Growth Centre