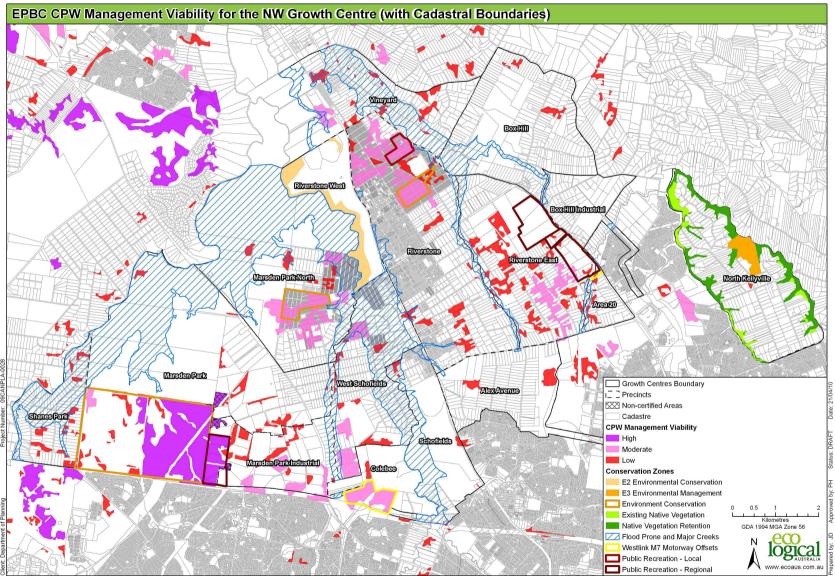

Figure 35: Cadastral boundaries and distribution of Cumberland Plain Shale Woodlands and Shale Gravel Transition Forest within the North West Growth Centre

Figure 36: Cadastral boundaries and distribution of Cumberland Plain Shale Woodlands and Shale Gravel Transition Forest within the South West Growth Centre