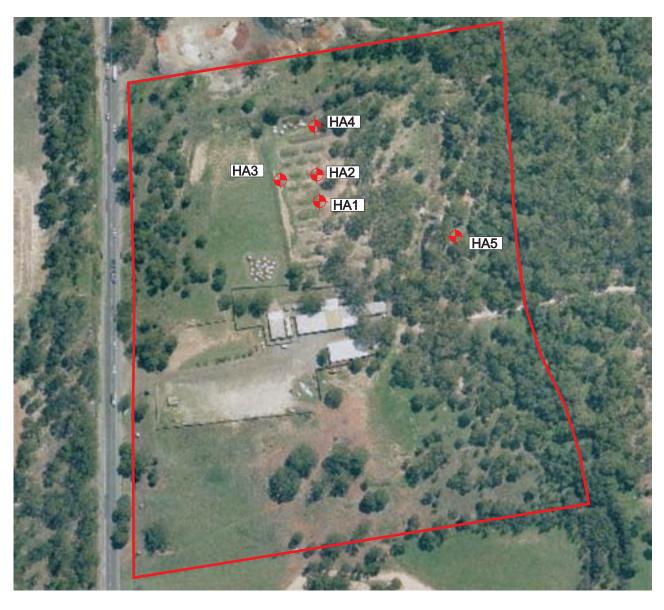

Hand Auger Location

Sub-area Boundary

Source: Department of Lands Six Viewer, accessed October 2008

150 Metres Approximate Scale

Phase 2 Contamination Assessment Marsden Park Industrial Precinct
CLIENTS | PEOPLE| PERFORMANCE

Marsden Park Developments Pty Ltd

job no file ref

21-17717 21-17717P2 - 5e.cdr

## Sampling Locations - Adjacent piggery

date November 2008

Figure 5e

Surface water sampling location

Sub-area Boundary

Source: Department of Lands Six Viewer, accessed October 2008

job no

file ref