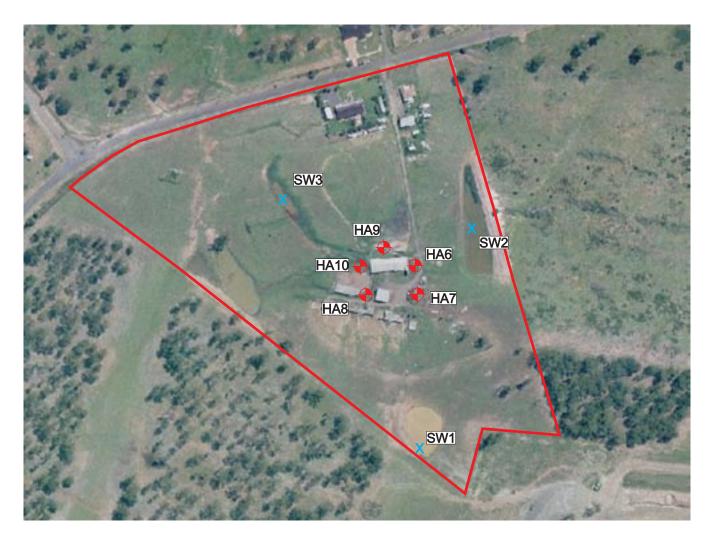

## Sampling Locations - Adjacent piggery

date November 2008

Figure 5e

Surface water sampling location

Sub-area Boundary

Source: Department of Lands Six Viewer, accessed October 2008

job no

file ref

CLIENTS | PEOPLE | PERFORMANCE

Phase 2 Contamination Assessment Marsden Park Industrial Precinct Marsden Park Developments Pty Ltd

21-17717 21-17717P2 - 5f.cdr

**Sampling Locations - Piggery** 

date November 2008