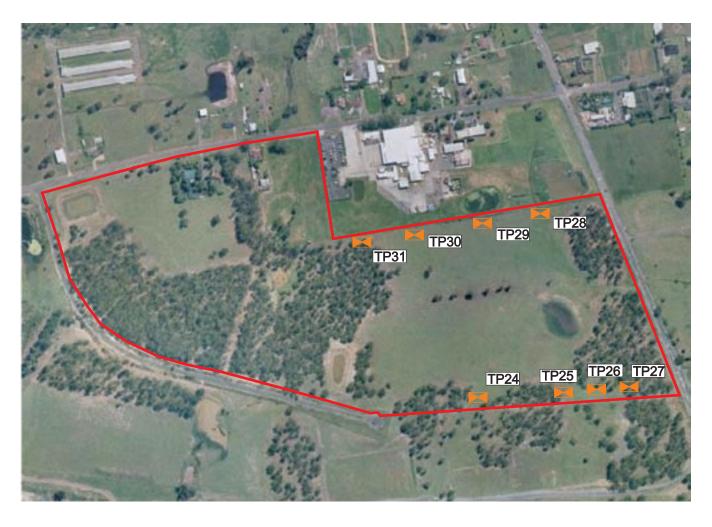

Figure 5f

Test Pit Location

Sub-area Boundary

Source: Department of Lands Six Viewer, accessed October 2008

0 200
Approximate Scale Metres

job no

file ref

CLIENTS |PEOPLE| PERFORMANCE

Phase 2 Contamination Assessment Marsden Park Industrial Precinct Marsden Park Developments Pty Ltd

CLIENTS | PEOPLE| PERFORMANCE Sampling Locations Adjacent Steggles and Council Depot

date November 2008