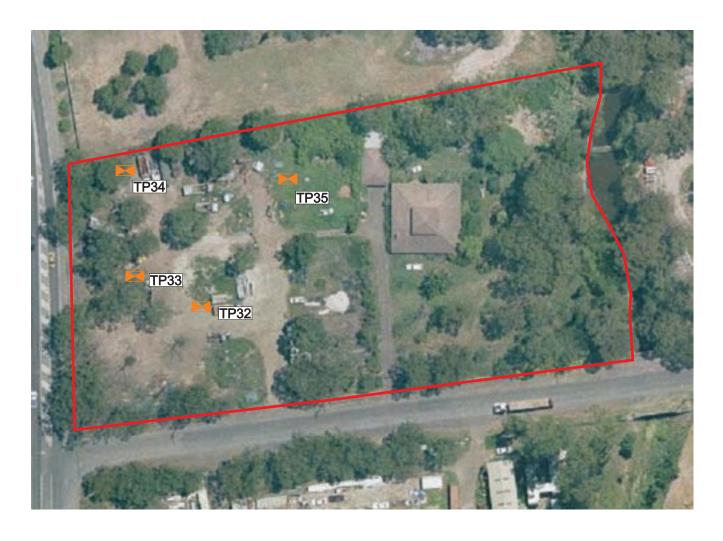

CLIENTS | PEOPLE | PERFORMANCE

Phase 2 Contamination Assessment Marsden Park Industrial Precinct Marsden Park Developments Pty Ltd

21-17717 21-17717P2 - 5f.cdr

**Sampling Locations - Piggery** 

date November 2008

Figure 5f

Test Pit Location

Sub-area Boundary

Source: Department of Lands Six Viewer, accessed October 2008

0 200
Approximate Scale Metres

job no

file ref

CLIENTS |PEOPLE| PERFORMANCE