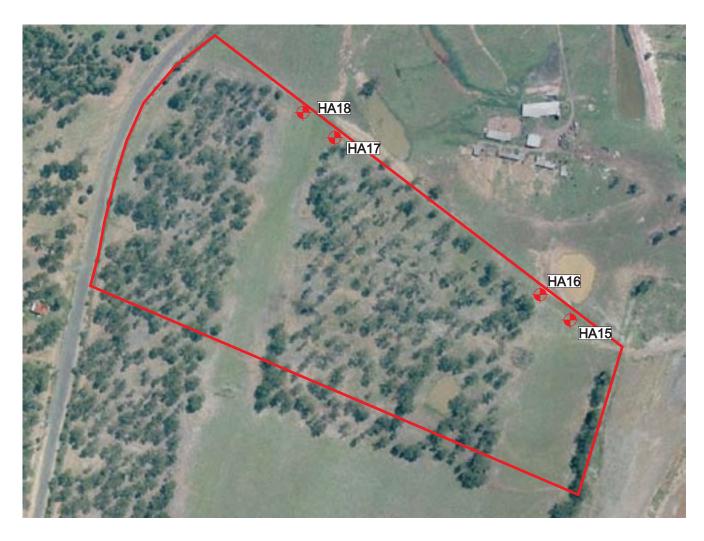

Hand Auger Location

Sub-area Boundary

Source: Department of Lands Six Viewer, accessed October 2008

150 Metres Approximate Scale

Phase 2 Contamination Assessment Marsden Park Industrial Precinct
CLIENTS | PEOPLE| PERFORMANCE

Marsden Park Developments Pty Ltd

job no file ref

21-17717 21-17717P2 - 5e.cdr