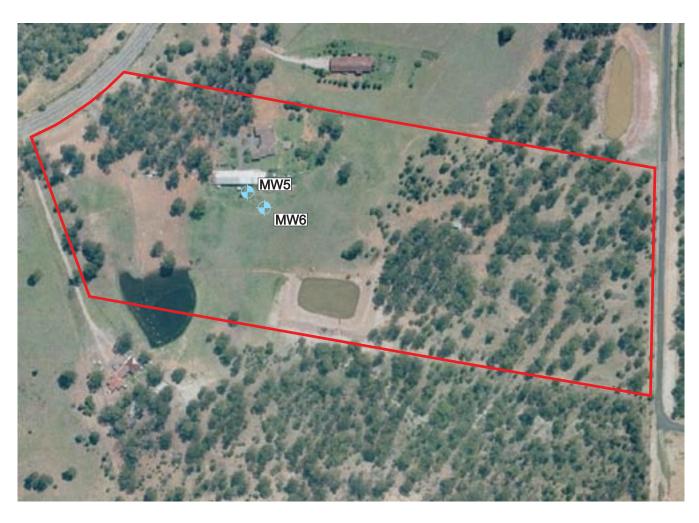

Phase 2 Contamination Assessment Marsden Park Industrial Precinct Marsden Park Developments Pty Ltd

CLIENTS | PEOPLE| PERFORMANCE Sampling Locations Adjacent Steggles and Council Depot

date November 2008

21-17717P2 - 5g.cdr

21-17717

Figure 5g

Monitoring Well Location

Sub-area Boundary

Source: Department of Lands Six Viewer, accessed October 2008

0 100
Approximate Scale Metres

21-17717

job no

file ref

CLIENTS | PEOPLE | PERFORMANCE

Phase 2 Contamination Assessment Marsden Park Industrial Precinct Marsden Park Developments Pty Ltd

Sampling Locations - Machining Business

date November 2008