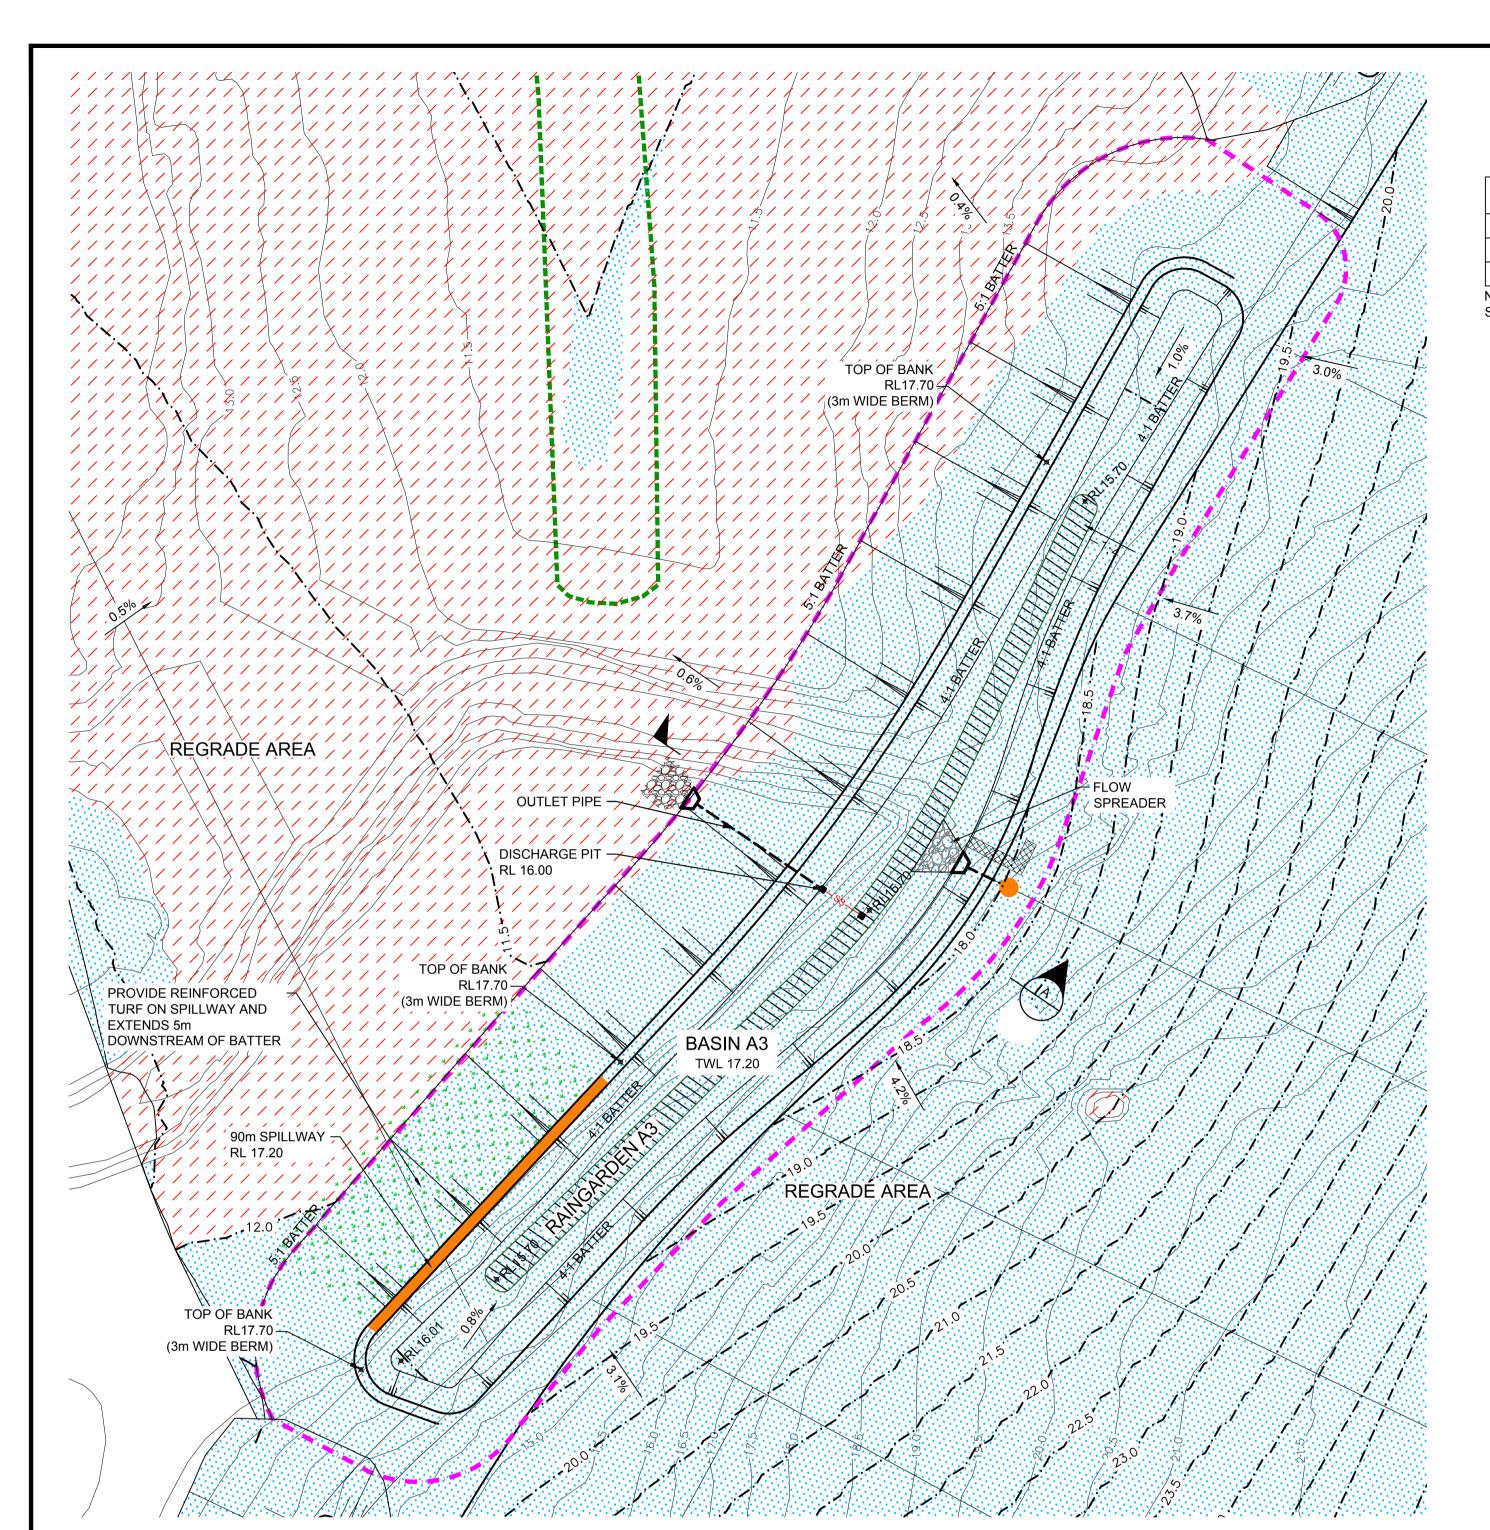

## **BASIN A3 SUMMARY TABLE**

|          | <b>D</b> ,            |                      | WILL IN IDEL          |                |                       |
|----------|-----------------------|----------------------|-----------------------|----------------|-----------------------|
| LOCATION | OSD STORAGE<br>VOLUME | S94 EXTENT OF<br>CUT | S94 EXTENT OF<br>FILL | S94<br>BALANCE | S94 DISTURBED<br>AREA |
|          | (m3)                  | (m3)                 | (m3)                  | (m3)           | (m2)                  |
|          |                       |                      |                       |                |                       |
| BASIN A3 | 10200                 | -2480                | 80500                 | 78020          | 32520                 |

NOTE: VOLUMES ARE MEASURED BETWEEN THE EXISTING SURFACE AND THE FINAL DESIGN SURFACE AND DO NOT ALLOW FOR TOPSOIL REMOVAL OR RESPREAD

## BASIN A3 RAINGARDEN SUMMARY

| LOCATION                                 | MEDIA BED SURFACE AREA |  |  |  |
|------------------------------------------|------------------------|--|--|--|
|                                          | (m2)                   |  |  |  |
|                                          |                        |  |  |  |
| BASIN A3                                 | 1450                   |  |  |  |
| NOTE: RAINGARDEN AREAS SUBJECT TO CHANGE |                        |  |  |  |

THIS DRAWING MUST NOT BE USED FOR CONSTRUCTION UNLESS SIGNED AS PART OF AN

APPROVED CONSTRUCTION CERTIFICATE.

ORIGIN:

ADVANCE COPY ONLY
NOT FOR CONSTRUCTION

MARSDEN PARK RESIDENTIAL PRECINCT

BASIN A3 PLAN AND SECTION PLAN No:
9351/SK303

FILE No: 9351SK303

SHEET SIZE: A1 ORIGINAL

**COUNCIL SECTION 94 CONTRIBUTIONS** 

LEVEL SPREADER

FLOW SPREADER

—·—·28.00·—·— DESIGN CONTOURS

\_\_\_\_\_28.00\_\_\_\_\_ **EXISTING CONTOURS** 