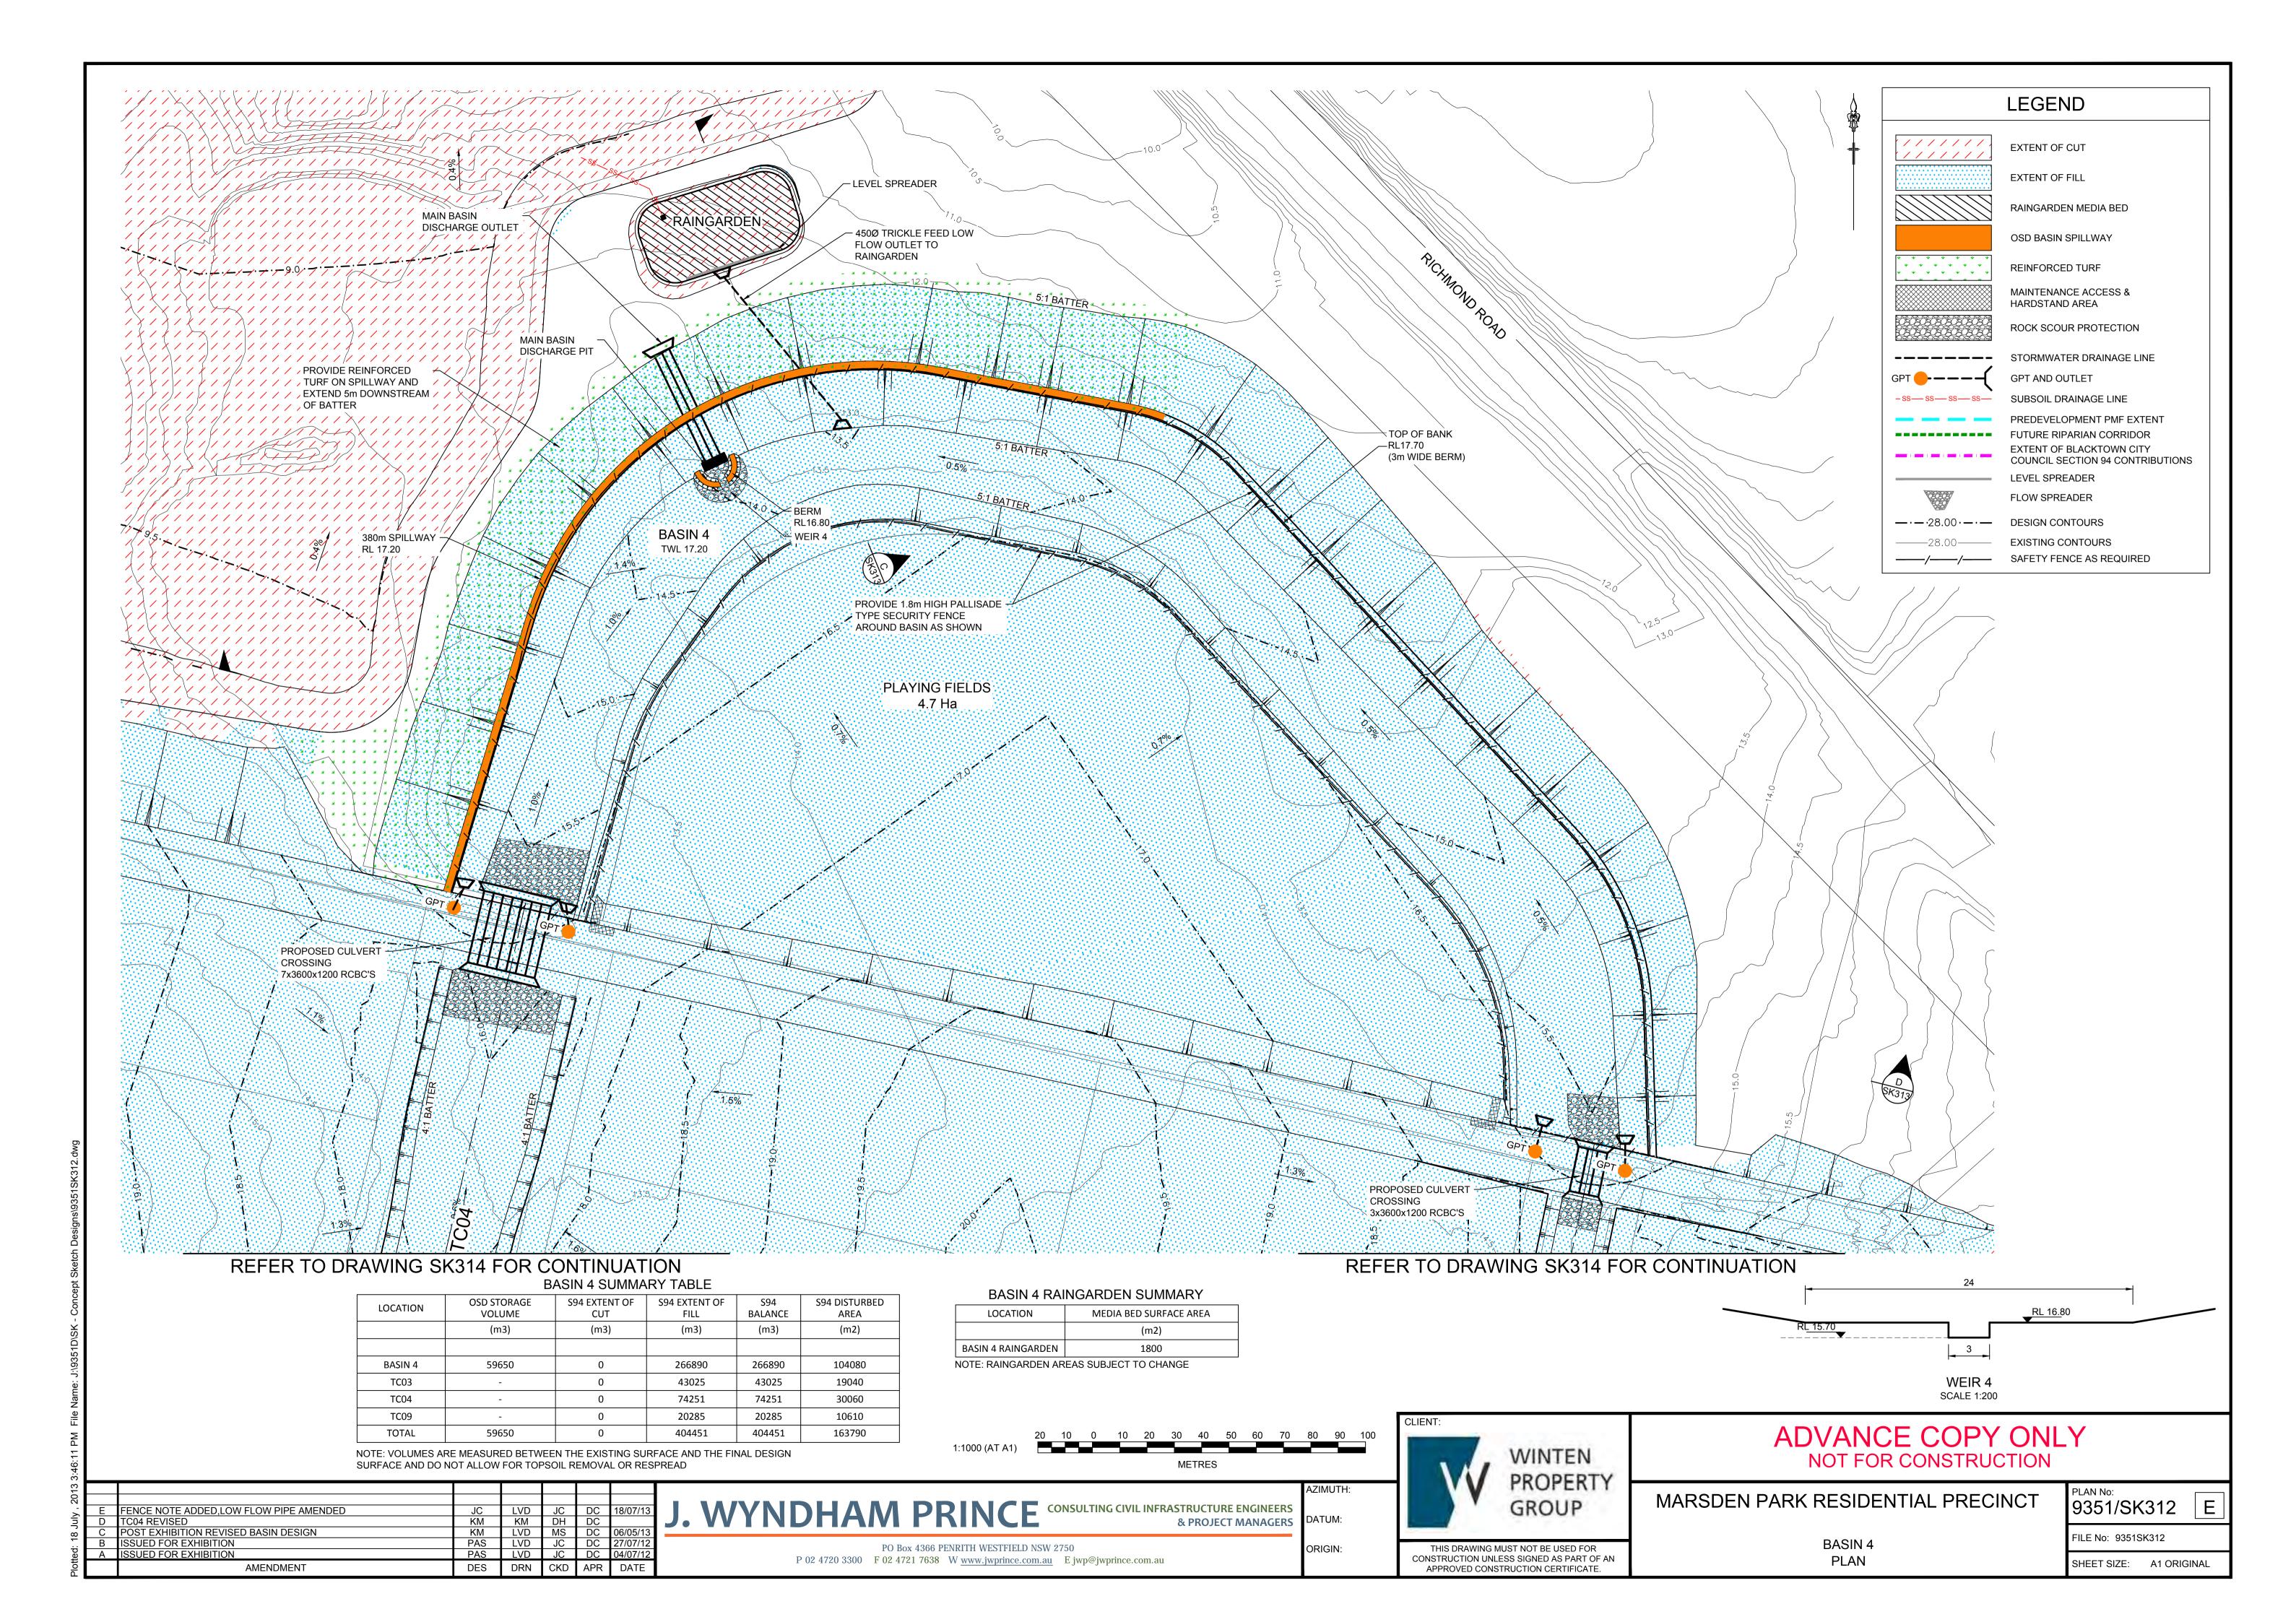

## **BASIN A3 SUMMARY TABLE**

|          | <b>D</b> ,            |                      | WILL IN IDEL          |                |                       |
|----------|-----------------------|----------------------|-----------------------|----------------|-----------------------|
| LOCATION | OSD STORAGE<br>VOLUME | S94 EXTENT OF<br>CUT | S94 EXTENT OF<br>FILL | S94<br>BALANCE | S94 DISTURBED<br>AREA |
|          | (m3)                  | (m3)                 | (m3)                  | (m3)           | (m2)                  |
|          |                       |                      |                       |                |                       |
| BASIN A3 | 10200                 | -2480                | 80500                 | 78020          | 32520                 |

NOTE: VOLUMES ARE MEASURED BETWEEN THE EXISTING SURFACE AND THE FINAL DESIGN SURFACE AND DO NOT ALLOW FOR TOPSOIL REMOVAL OR RESPREAD

## BASIN A3 RAINGARDEN SUMMARY

| LOCATION                                 | MEDIA BED SURFACE AREA |  |  |  |
|------------------------------------------|------------------------|--|--|--|
|                                          | (m2)                   |  |  |  |
|                                          |                        |  |  |  |
| BASIN A3                                 | 1450                   |  |  |  |
| NOTE: RAINGARDEN AREAS SUBJECT TO CHANGE |                        |  |  |  |