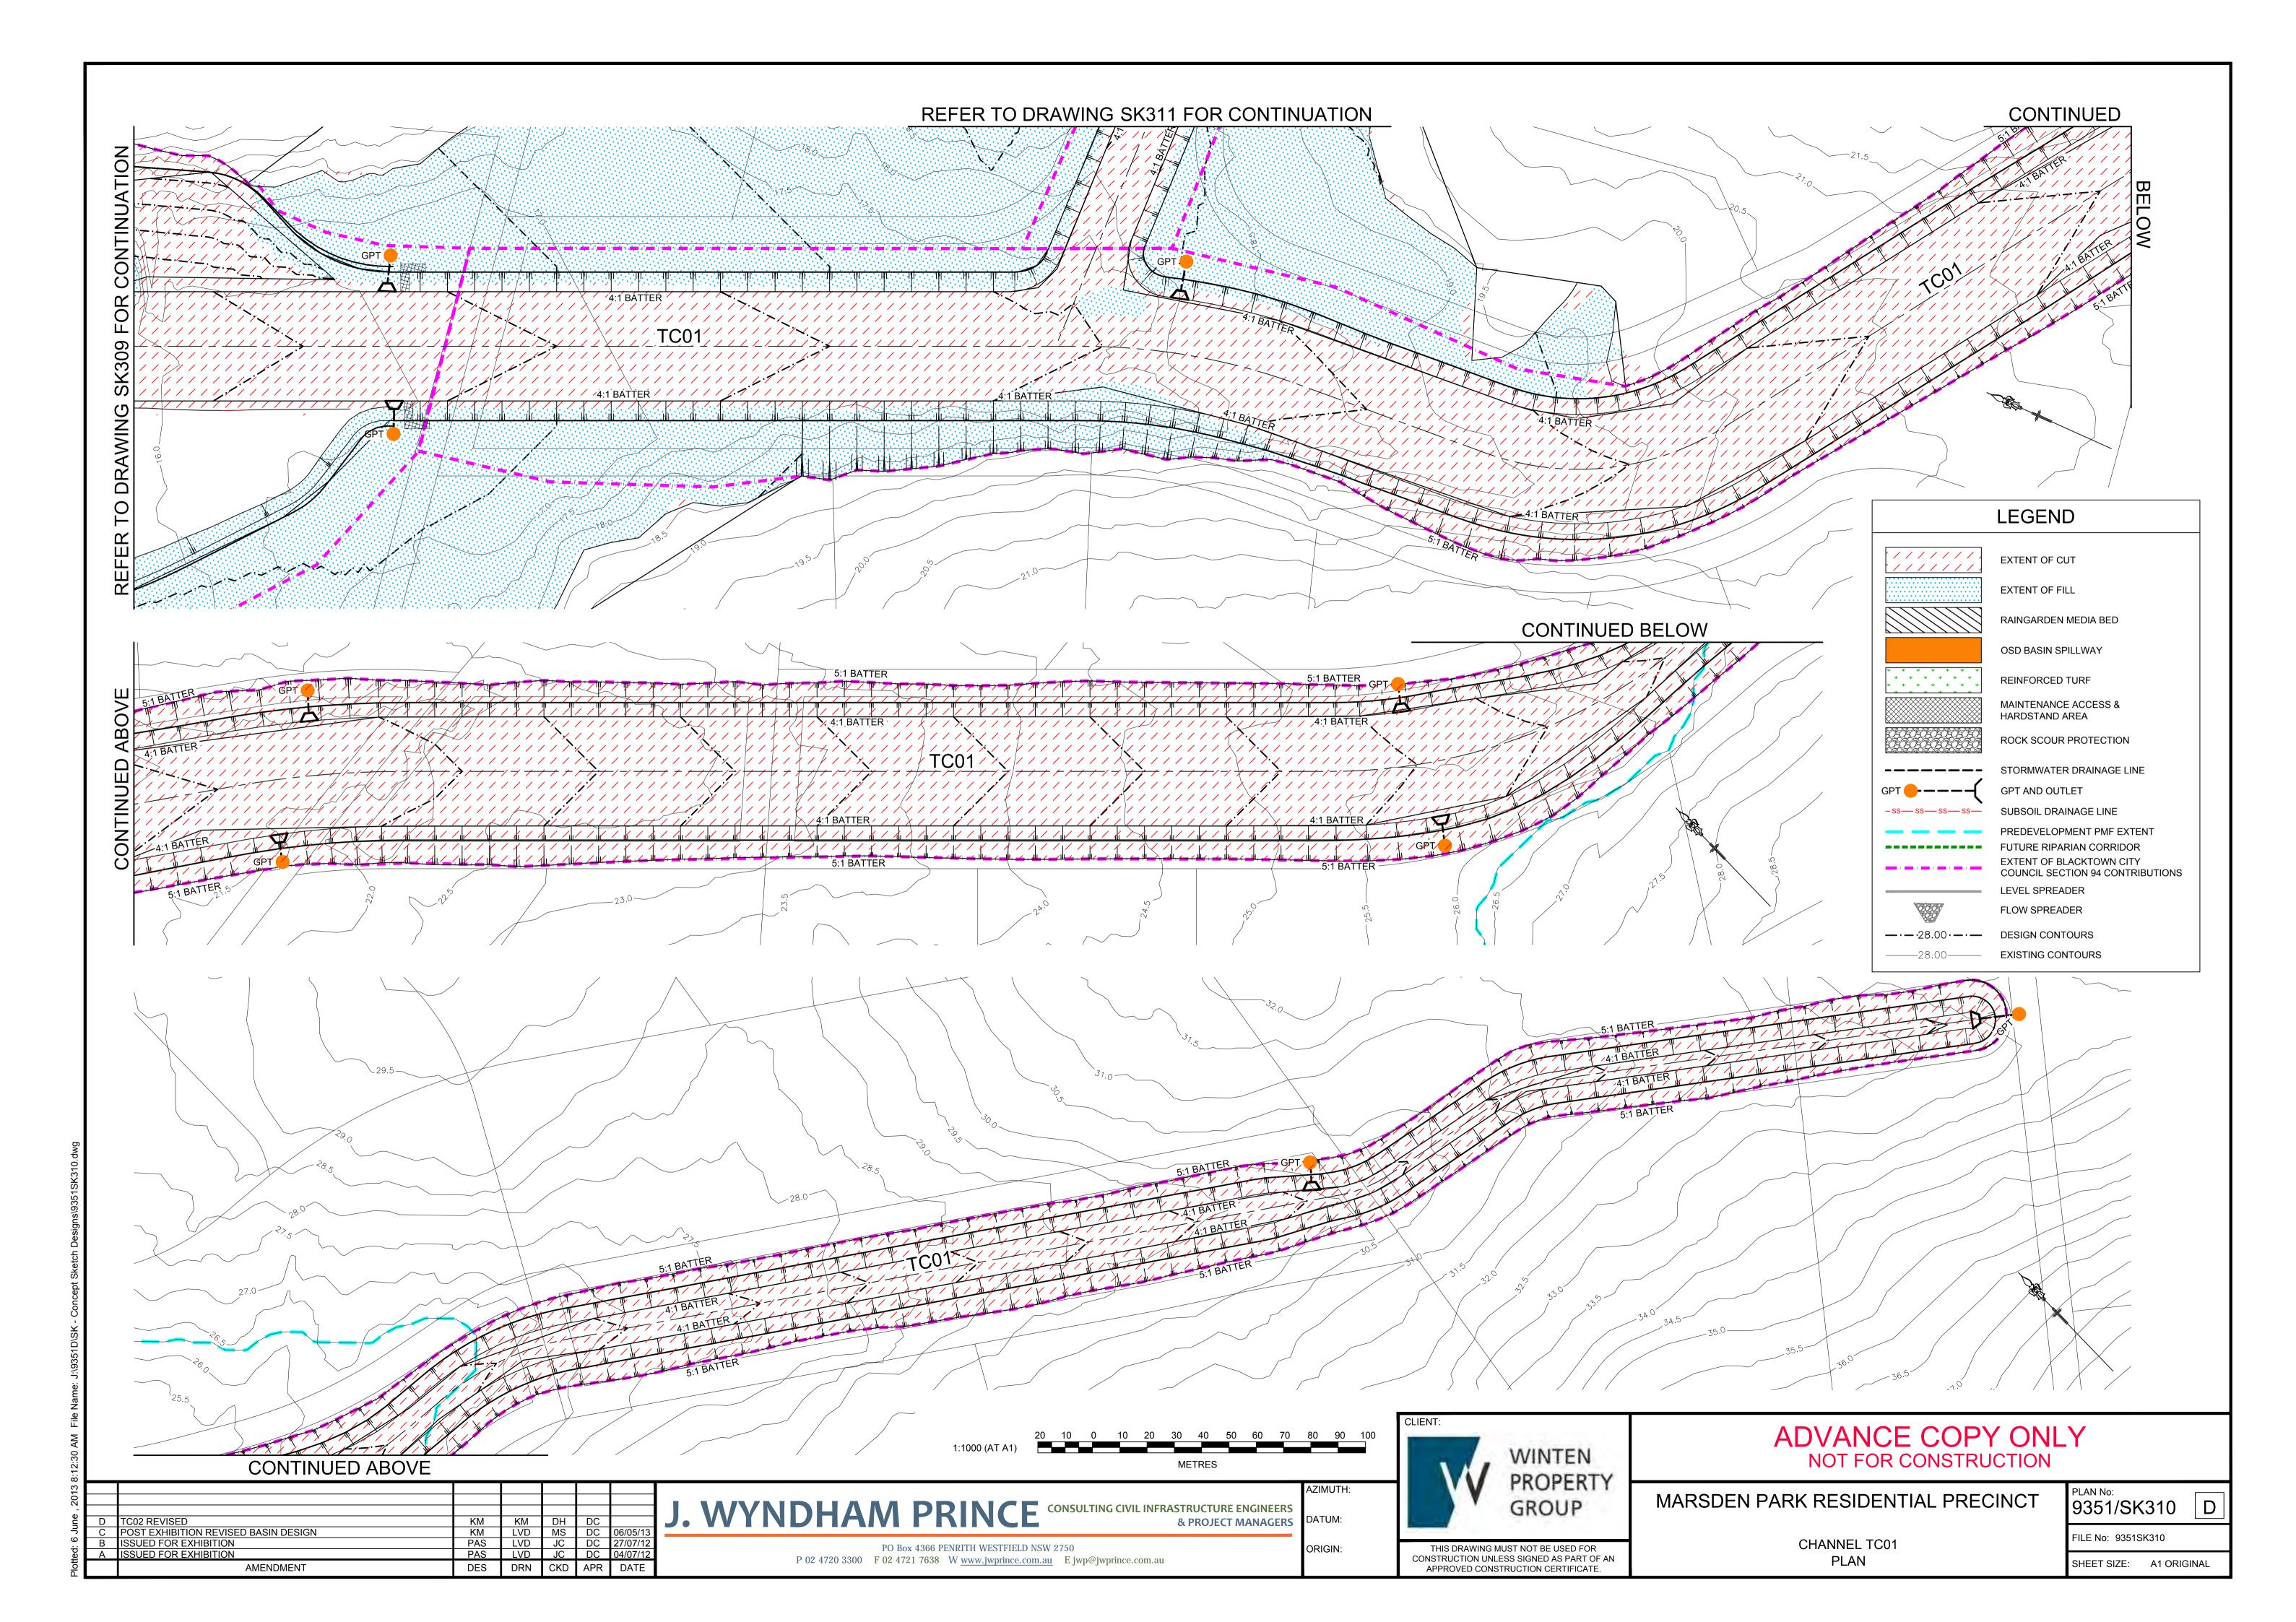

AZIMUTH: ORIGIN:

CONSTRUCTION UNLESS SIGNED AS PART OF AN APPROVED CONSTRUCTION CERTIFICATE.

MARSDEN PARK RESIDENTIAL PRECINCT

CHANNEL TC02 PLAN

ADVANCE COPY ONLY

NOT FOR CONSTRUCTION

| PLAN No: 9351/SK311 |
|---------------------|
|---------------------|

FILE No: 9351SK311 SHEET SIZE: A1 ORIGINAL