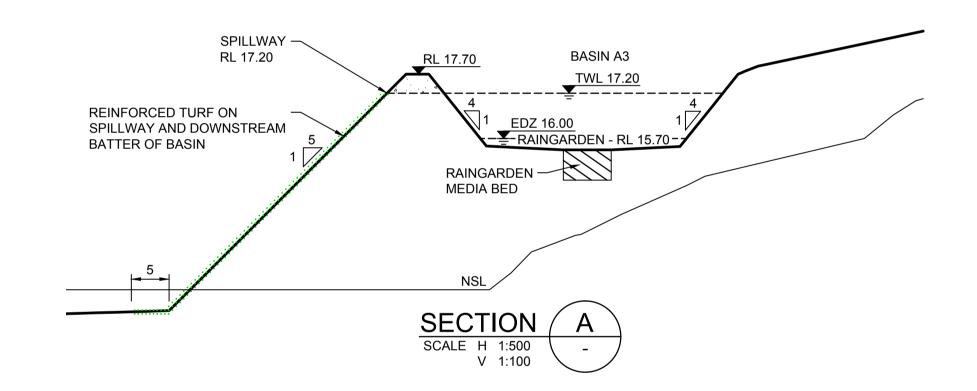

## BASIN A3 RAINGARDEN SUMMARY

| LOCATION                                 | MEDIA BED SURFACE AREA |  |  |  |
|------------------------------------------|------------------------|--|--|--|
|                                          | (m2)                   |  |  |  |
|                                          |                        |  |  |  |
| BASIN A3                                 | 1450                   |  |  |  |
| NOTE: RAINGARDEN AREAS SUBJECT TO CHANGE |                        |  |  |  |