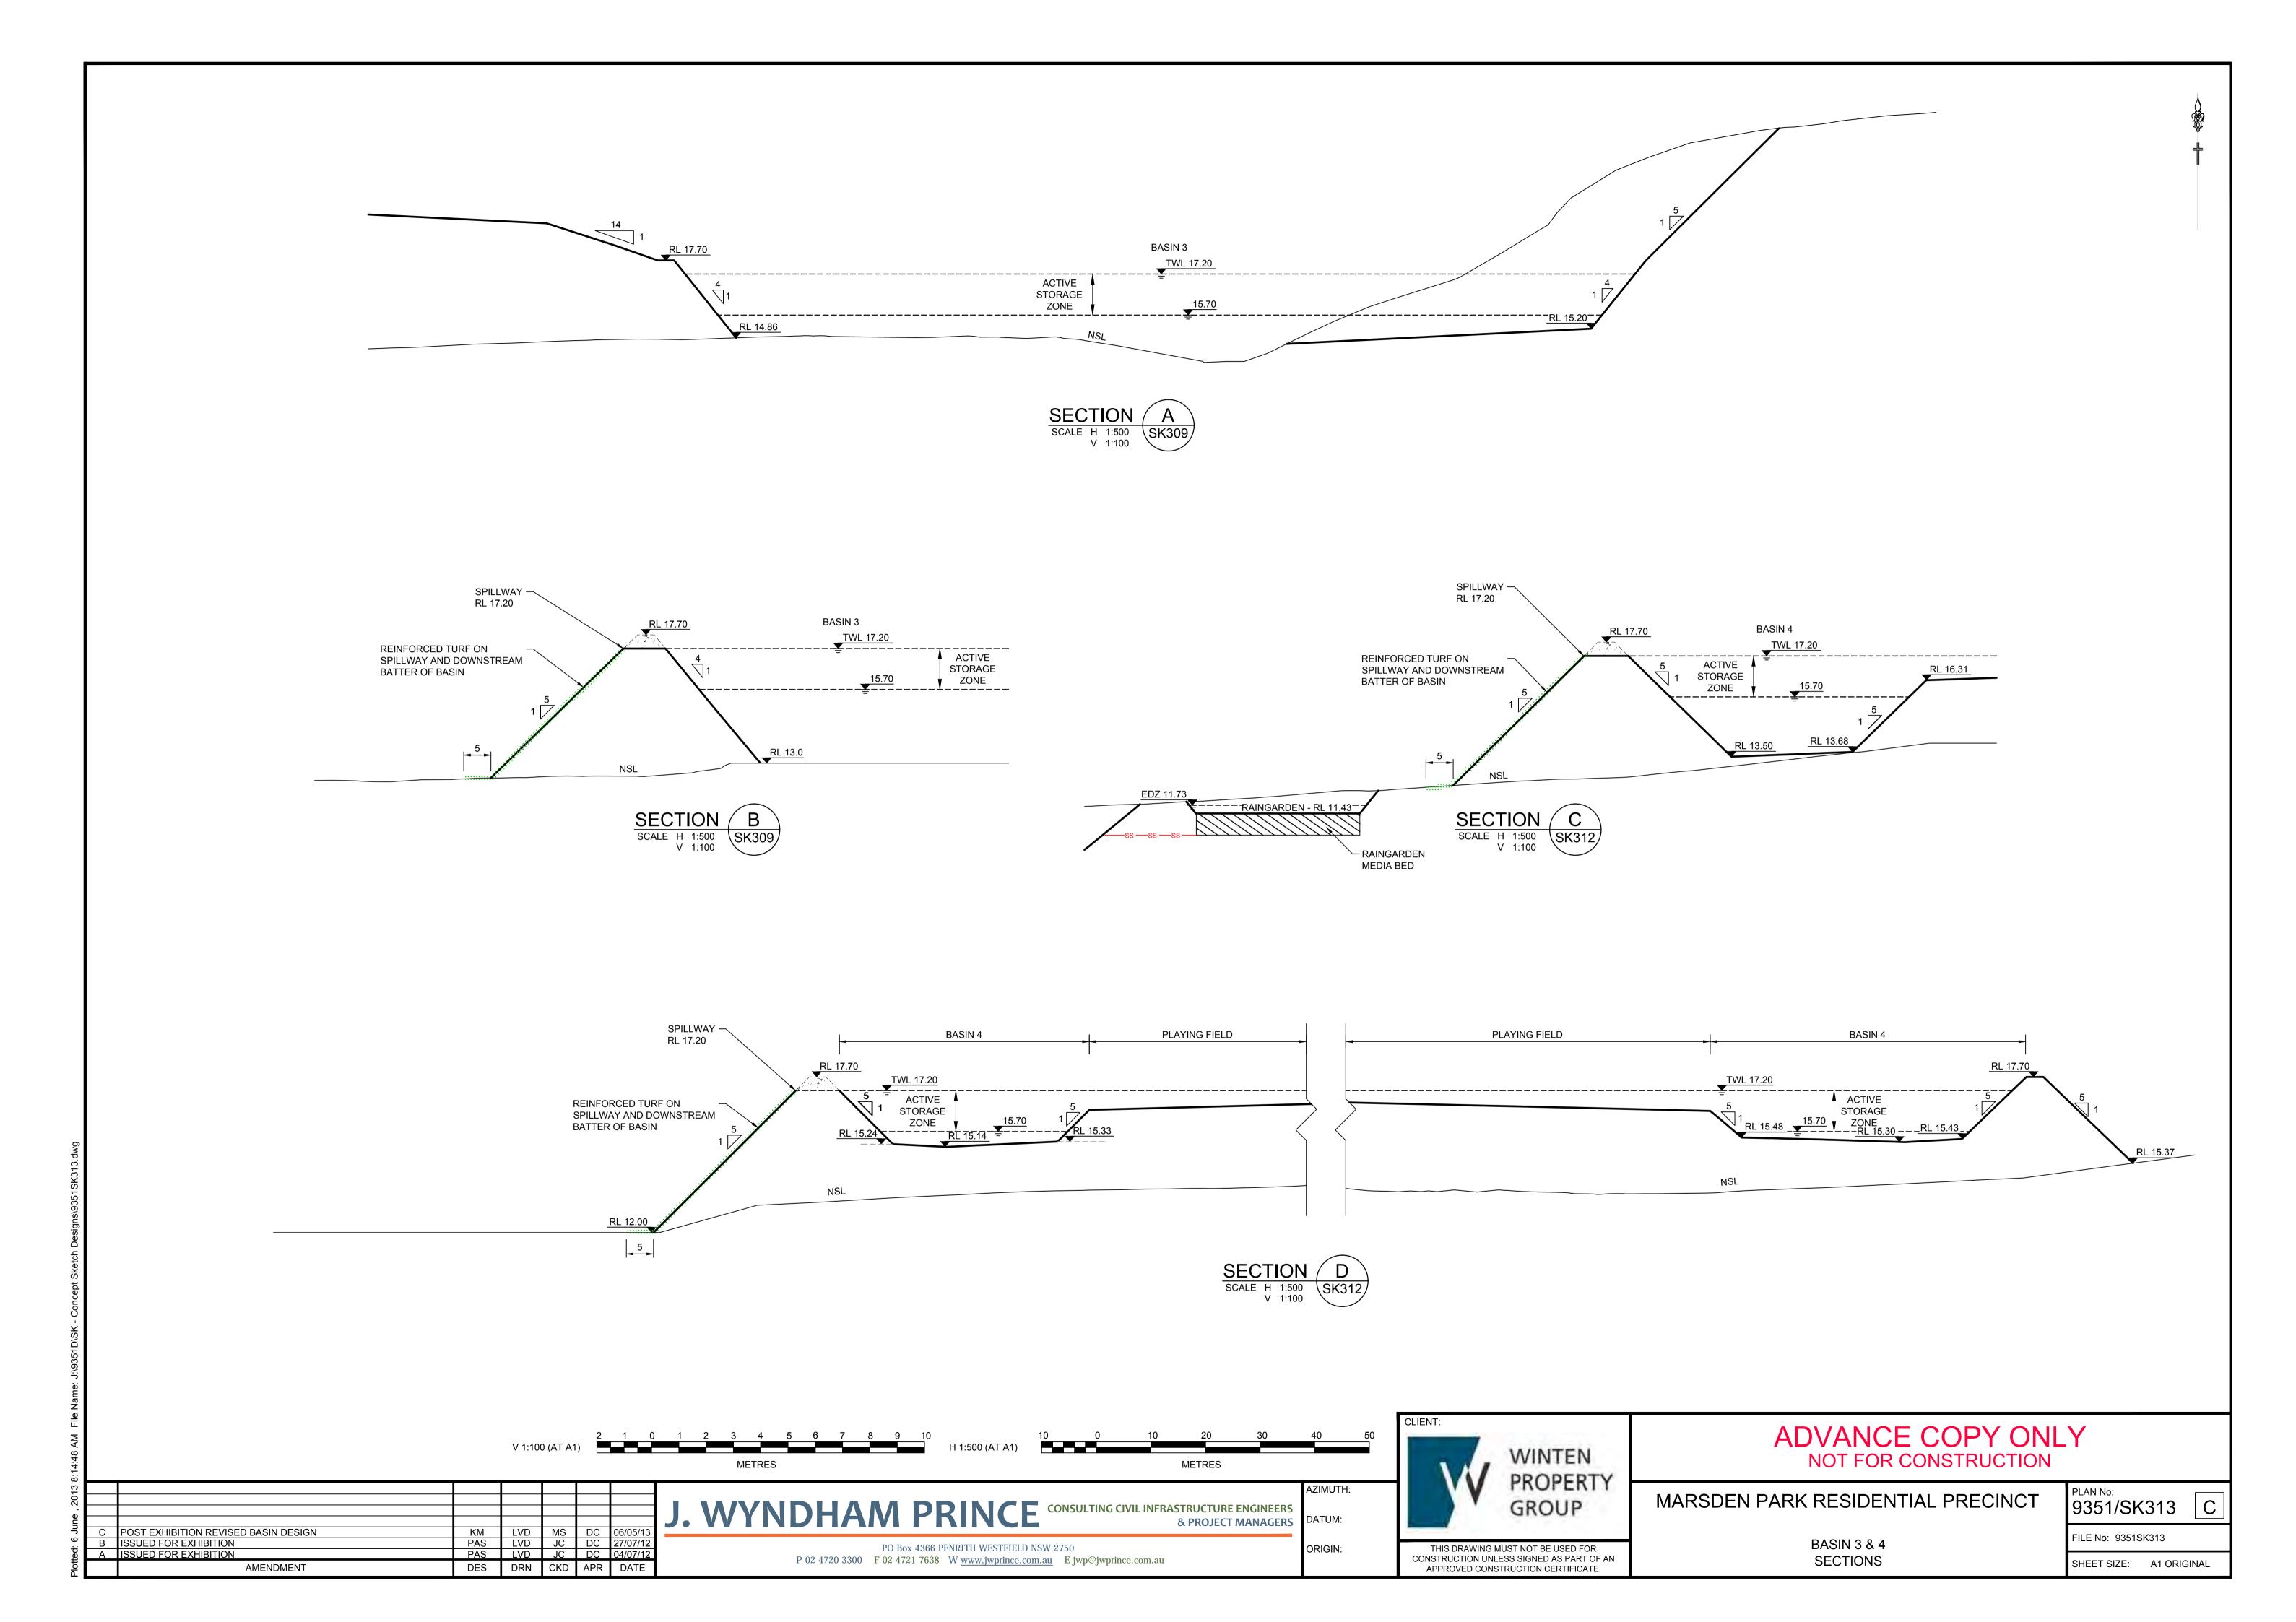

NOT FOR CONSTRUCTION

MARSDEN PARK RESIDENTIAL PRECINCT

TYPICAL RAINGARDEN DETAIL

9351/SK307 FILE No: 9351SK307

SHEET SIZE: A1 ORIGINAL













TC02 REVISED
POST EXHIBITION REVISED BASIN DESIGN
SSUED FOR EXHIBITION
SSUED FOR EXHIBITION DES DRN CKD APR DATE **AMENDMENT** 

J. WYNDHAM PRINCE CONSULTING CIVIL INFRASTRUCTURE ENGINEERS & PROJECT MANAGERS DATUM: PO Box 4366 PENRITH WESTFIELD NSW 2750

P 02 4720 3300 F 02 4721 7638 W <u>www.jwprince.com.au</u> E jwp@jwprince.com.au

AZIMUTH: ORIGIN:



CONSTRUCTION UNLESS SIGNED AS PART OF AN APPROVED CONSTRUCTION CERTIFICATE.

MARSDEN PARK RESIDENTIAL PRECINCT

CHANNEL TC02 PLAN

ADVANCE COPY ONLY

NOT FOR CONSTRUCTION

| PLAN No: 9351/SK311 |
|---------------------|
|---------------------|

FILE No: 9351SK311 SHEET SIZE: A1 ORIGINAL