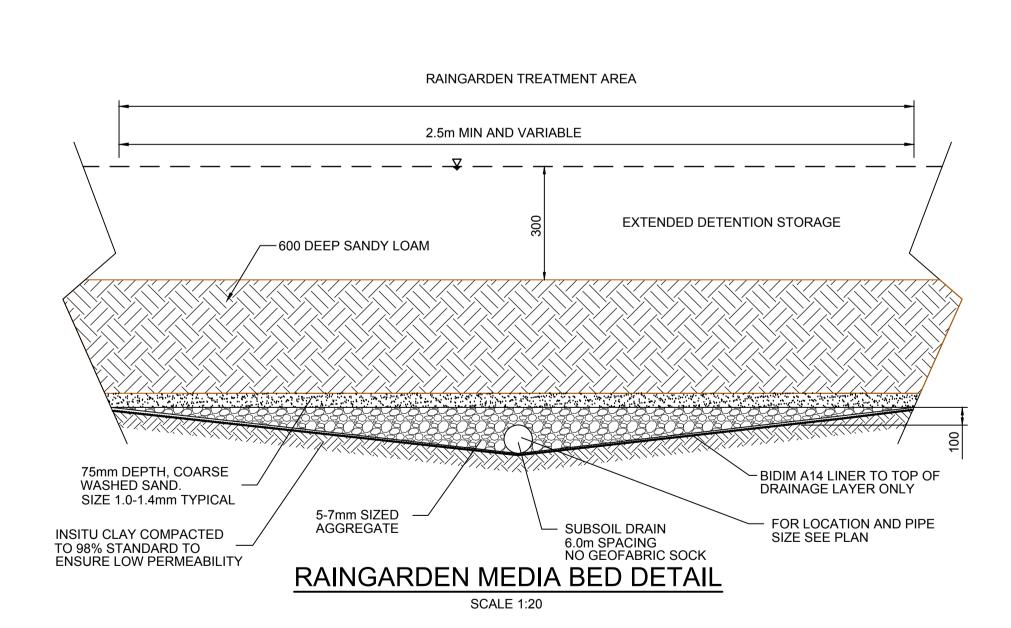

## BASIN A3 RAINGARDEN SUMMARY

| LOCATION                                 | MEDIA BED SURFACE AREA |  |  |  |
|------------------------------------------|------------------------|--|--|--|
|                                          | (m2)                   |  |  |  |
|                                          |                        |  |  |  |
| BASIN A3                                 | 1450                   |  |  |  |
| NOTE: RAINGARDEN AREAS SUBJECT TO CHANGE |                        |  |  |  |

## RAINGARDEN SUMMARY

| LOCATION      | MEDIA BED SURFACE AREA |
|---------------|------------------------|
|               | (m2)                   |
|               |                        |
| RAINGARDEN A4 | 380                    |
| RAINGARDEN B1 | 1820                   |
| RAINGARDEN B2 | 980                    |
| RAINGARDEN B3 | 960                    |
| RAINGARDEN 1  | 1400                   |
| RAINGARDEN 3F | 570                    |