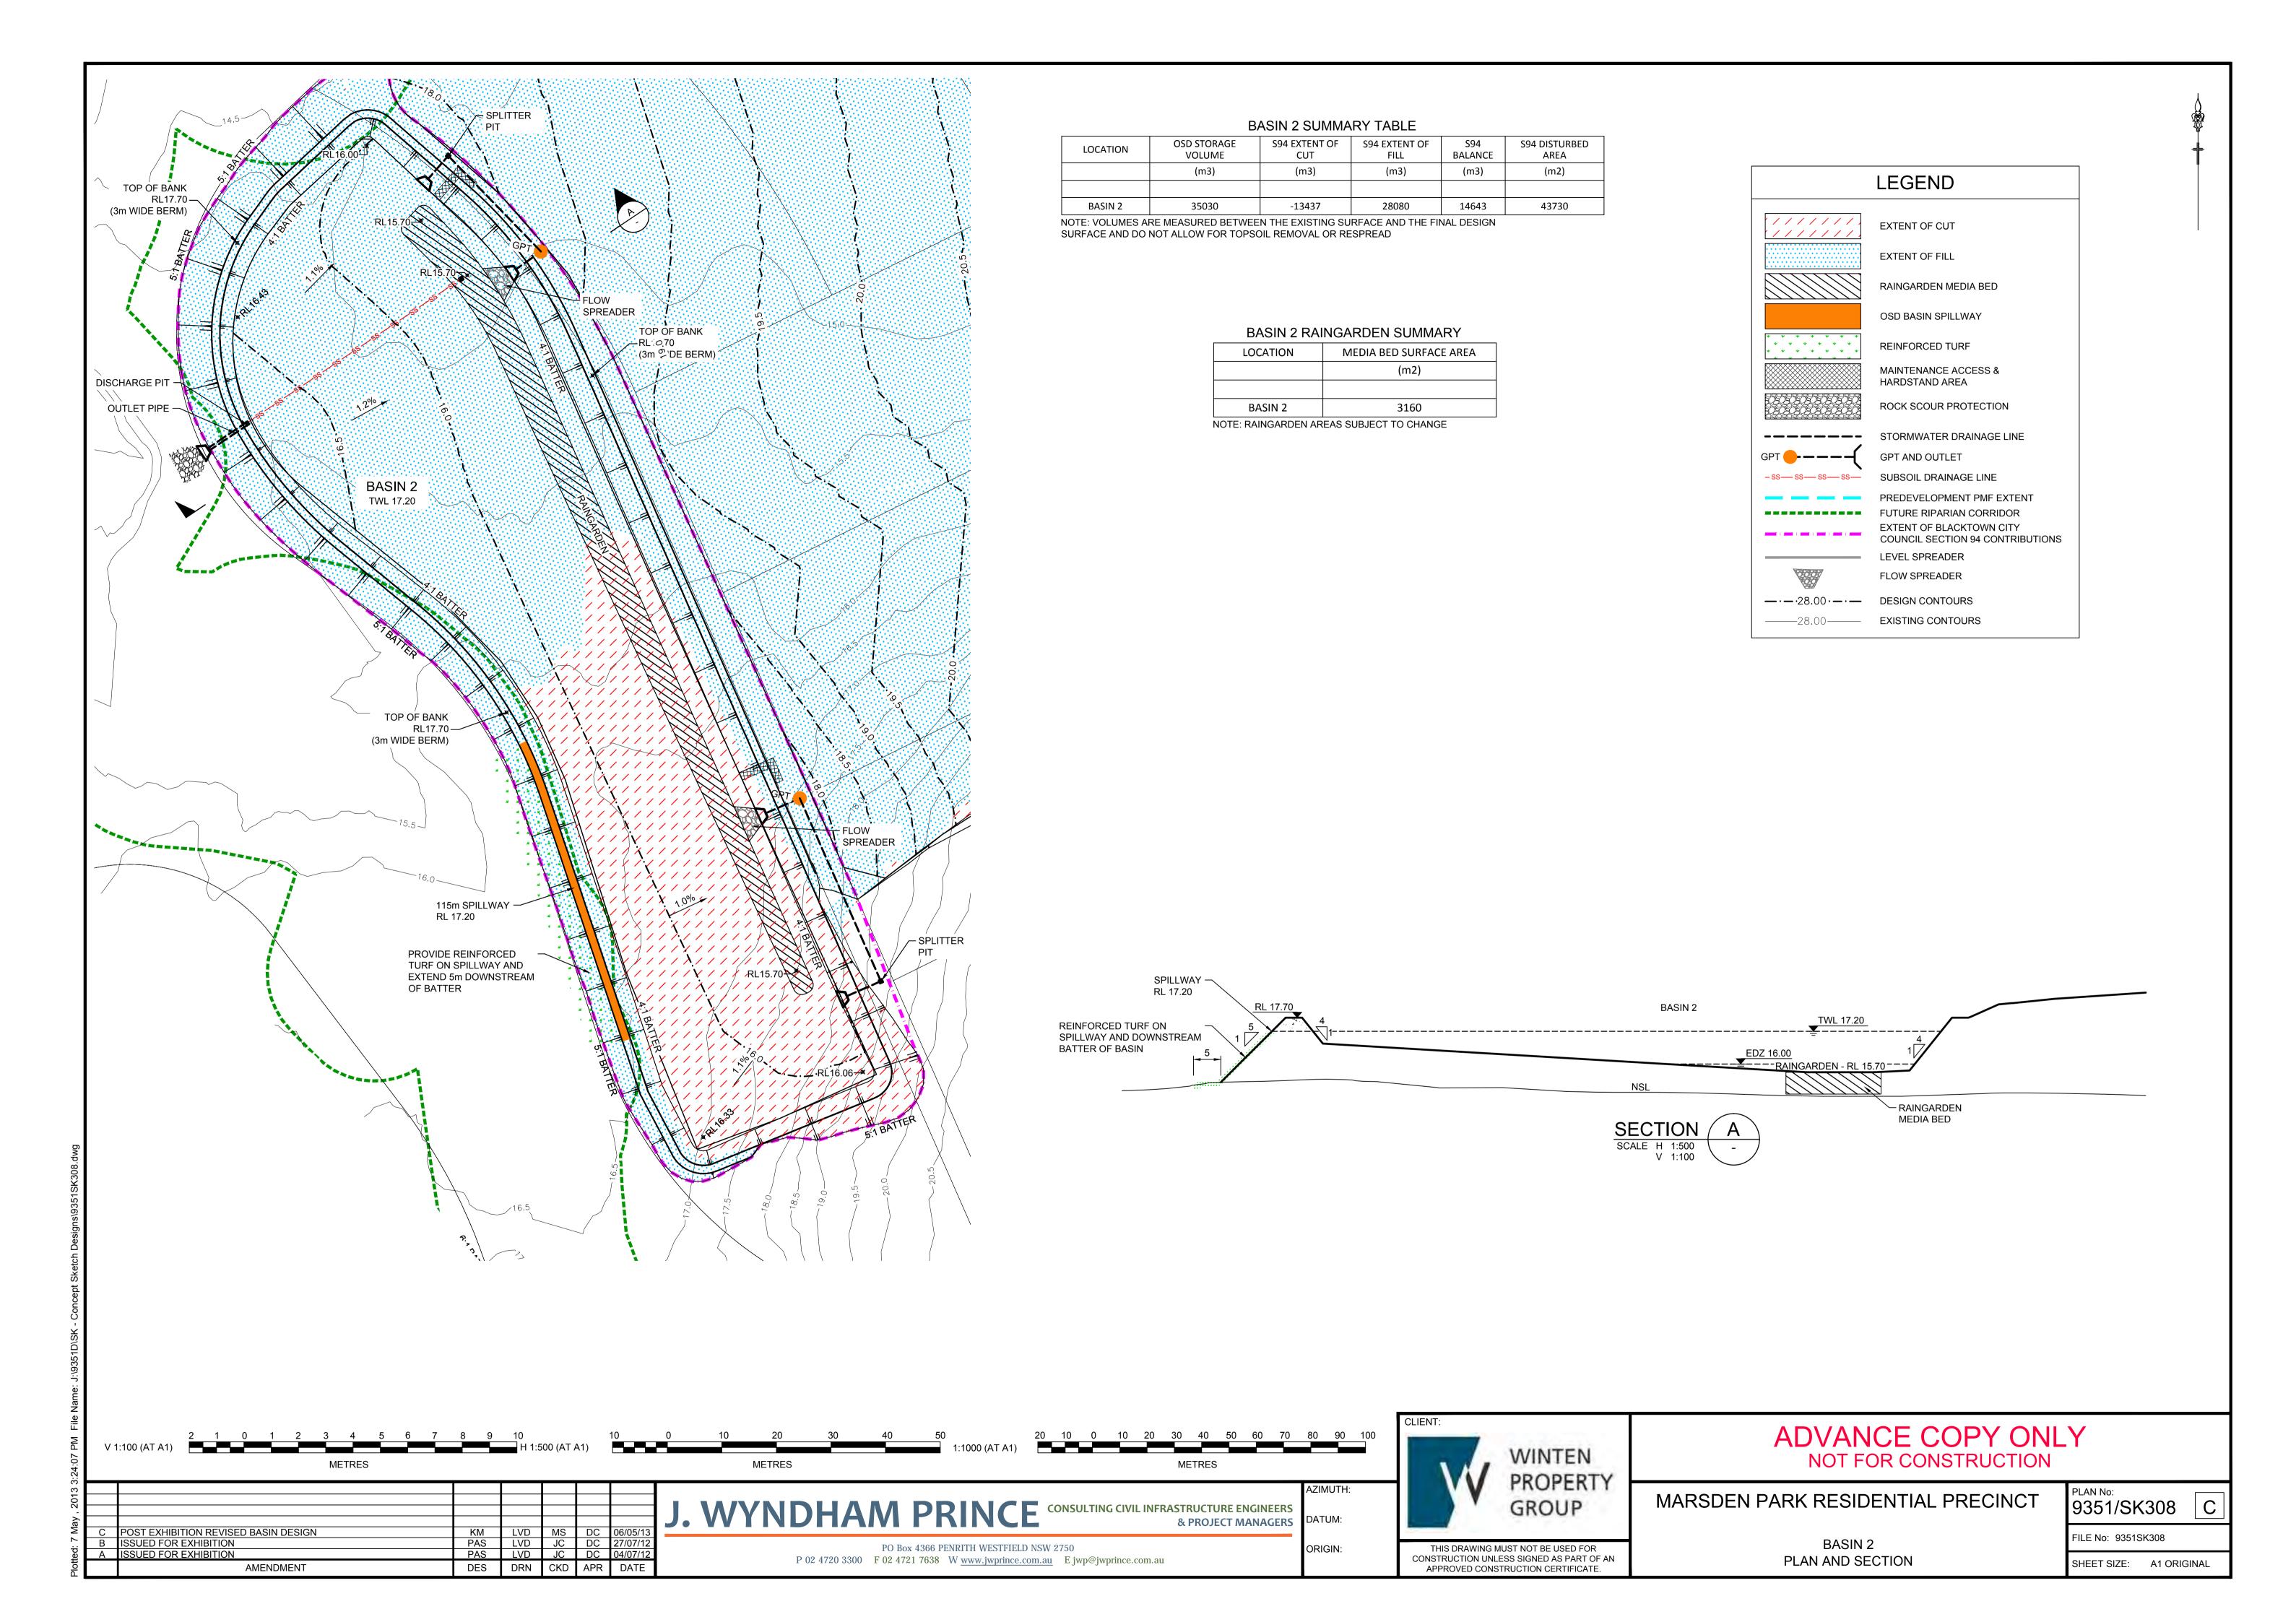

## RAINGARDEN SUMMARY

| LOCATION      | MEDIA BED SURFACE AREA |
|---------------|------------------------|
|               | (m2)                   |
|               |                        |
| RAINGARDEN A4 | 380                    |
| RAINGARDEN B1 | 1820                   |
| RAINGARDEN B2 | 980                    |
| RAINGARDEN B3 | 960                    |
| RAINGARDEN 1  | 1400                   |
| RAINGARDEN 3F | 570                    |

NOTE: RAINGARDEN AREAS SUBJECT TO CHANGE

POST EXHIBITION REVISED BASIN DESIGN SSUED FOR EXHIBITION SSUED FOR EXHIBITION

**AMENDMENT** 

DES

DRN CKD APR DATE

SPREADER

TYPICAL RAINGARDEN

**DETAIL PLAN** 