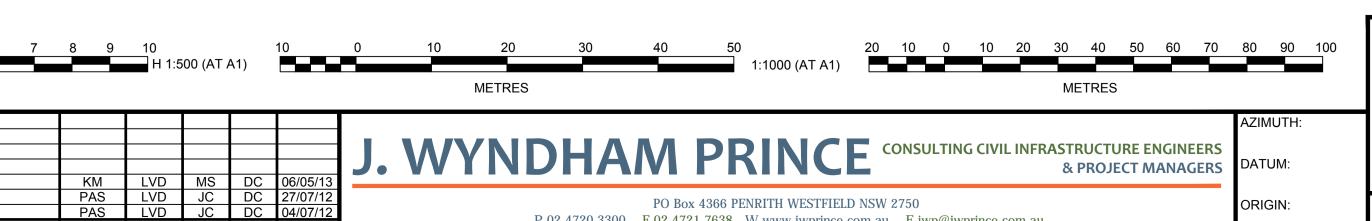

## **BASIN A3 SUMMARY TABLE**

|          | <b>D</b> ,            |                      | WILL IN IDEL          |                |                       |
|----------|-----------------------|----------------------|-----------------------|----------------|-----------------------|
| LOCATION | OSD STORAGE<br>VOLUME | S94 EXTENT OF<br>CUT | S94 EXTENT OF<br>FILL | S94<br>BALANCE | S94 DISTURBED<br>AREA |
|          | (m3)                  | (m3)                 | (m3)                  | (m3)           | (m2)                  |
|          |                       |                      |                       |                |                       |
| BASIN A3 | 10200                 | -2480                | 80500                 | 78020          | 32520                 |

NOTE: VOLUMES ARE MEASURED BETWEEN THE EXISTING SURFACE AND THE FINAL DESIGN SURFACE AND DO NOT ALLOW FOR TOPSOIL REMOVAL OR RESPREAD

## BASIN A3 RAINGARDEN SUMMARY

| LOCATION                                 | MEDIA BED SURFACE AREA |  |  |  |
|------------------------------------------|------------------------|--|--|--|
|                                          | (m2)                   |  |  |  |
|                                          |                        |  |  |  |
| BASIN A3                                 | 1450                   |  |  |  |
| NOTE: RAINGARDEN AREAS SUBJECT TO CHANGE |                        |  |  |  |