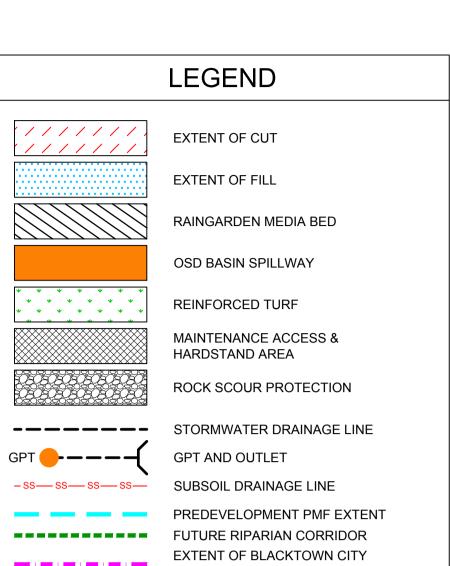

FILE No: 9351SK303

SHEET SIZE: A1 ORIGINAL

**COUNCIL SECTION 94 CONTRIBUTIONS** 

LEVEL SPREADER

FLOW SPREADER

—·—·28.00·—·— DESIGN CONTOURS

\_\_\_\_\_28.00\_\_\_\_\_ **EXISTING CONTOURS** 