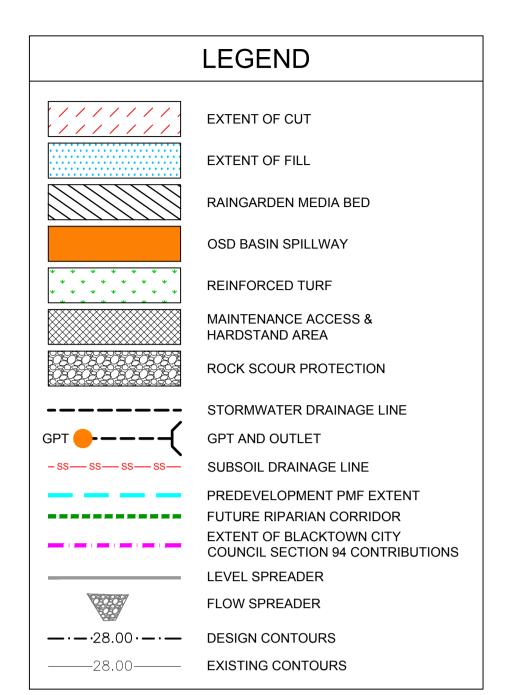

FILE No: 9351SK303

SHEET SIZE: A1 ORIGINAL

**COUNCIL SECTION 94 CONTRIBUTIONS** 

LEVEL SPREADER

FLOW SPREADER

—·—·28.00·—·— DESIGN CONTOURS

\_\_\_\_\_28.00\_\_\_\_\_ **EXISTING CONTOURS** 