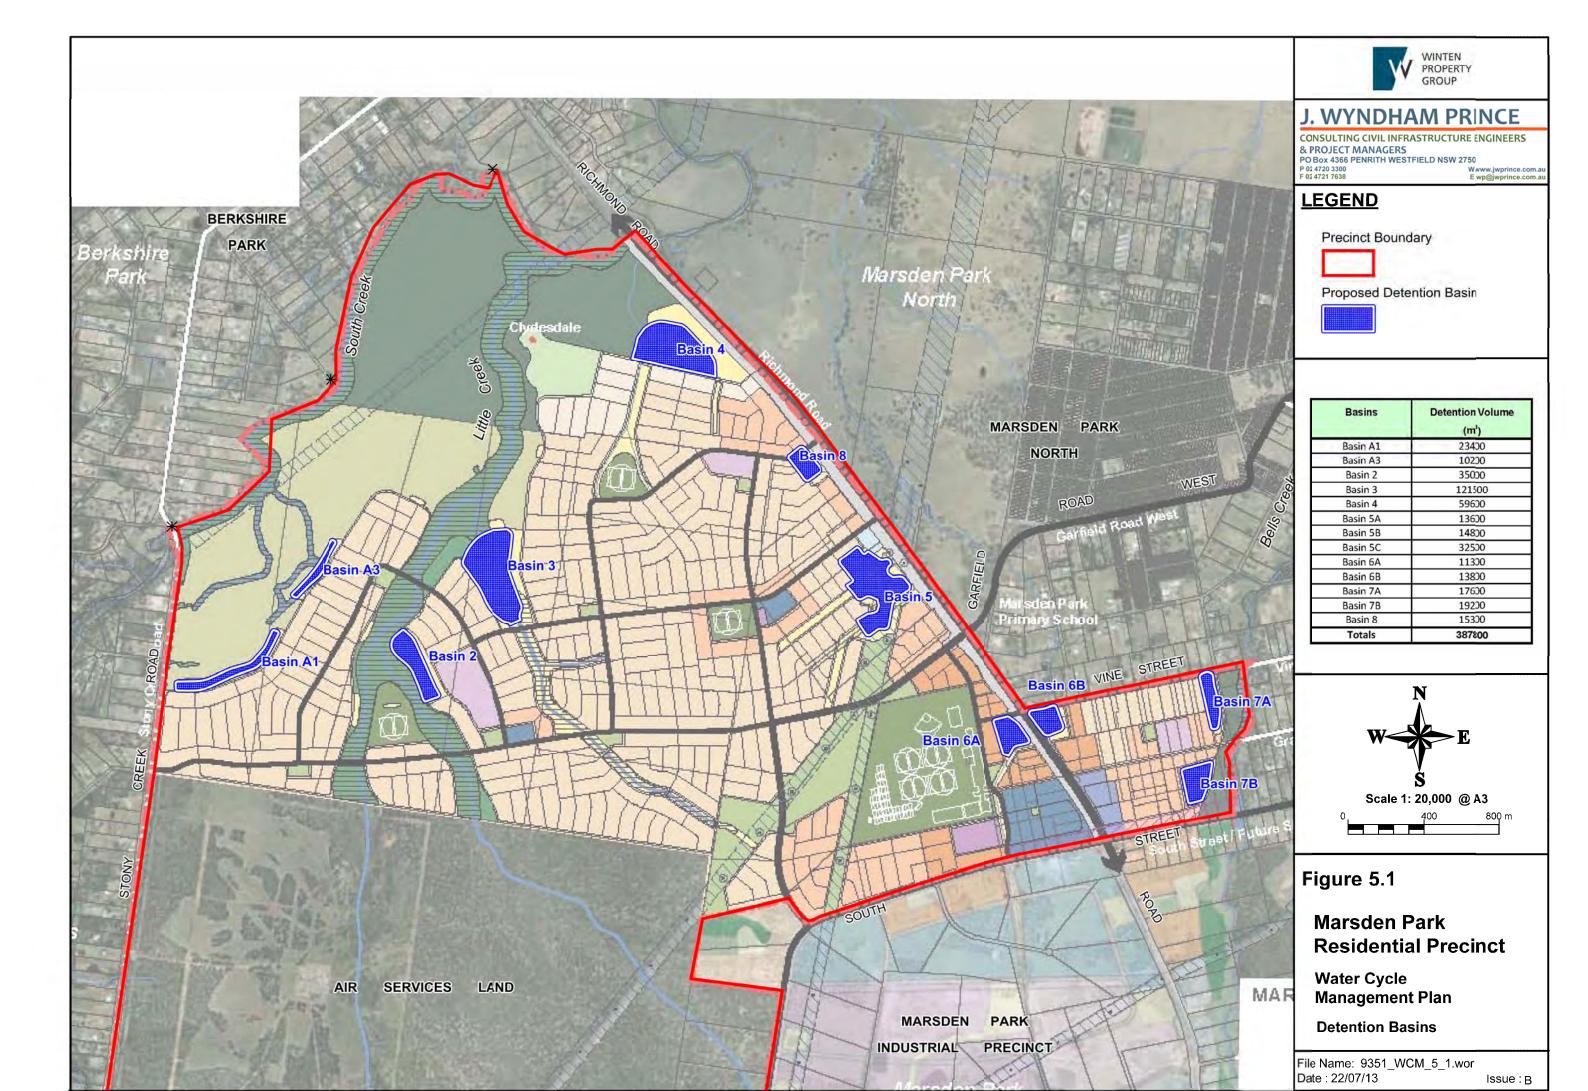

Figure 5.2

## Marsden Park Residential Precinct

Water Cycle Management Plan

**Water Quality Treatment Devices** 