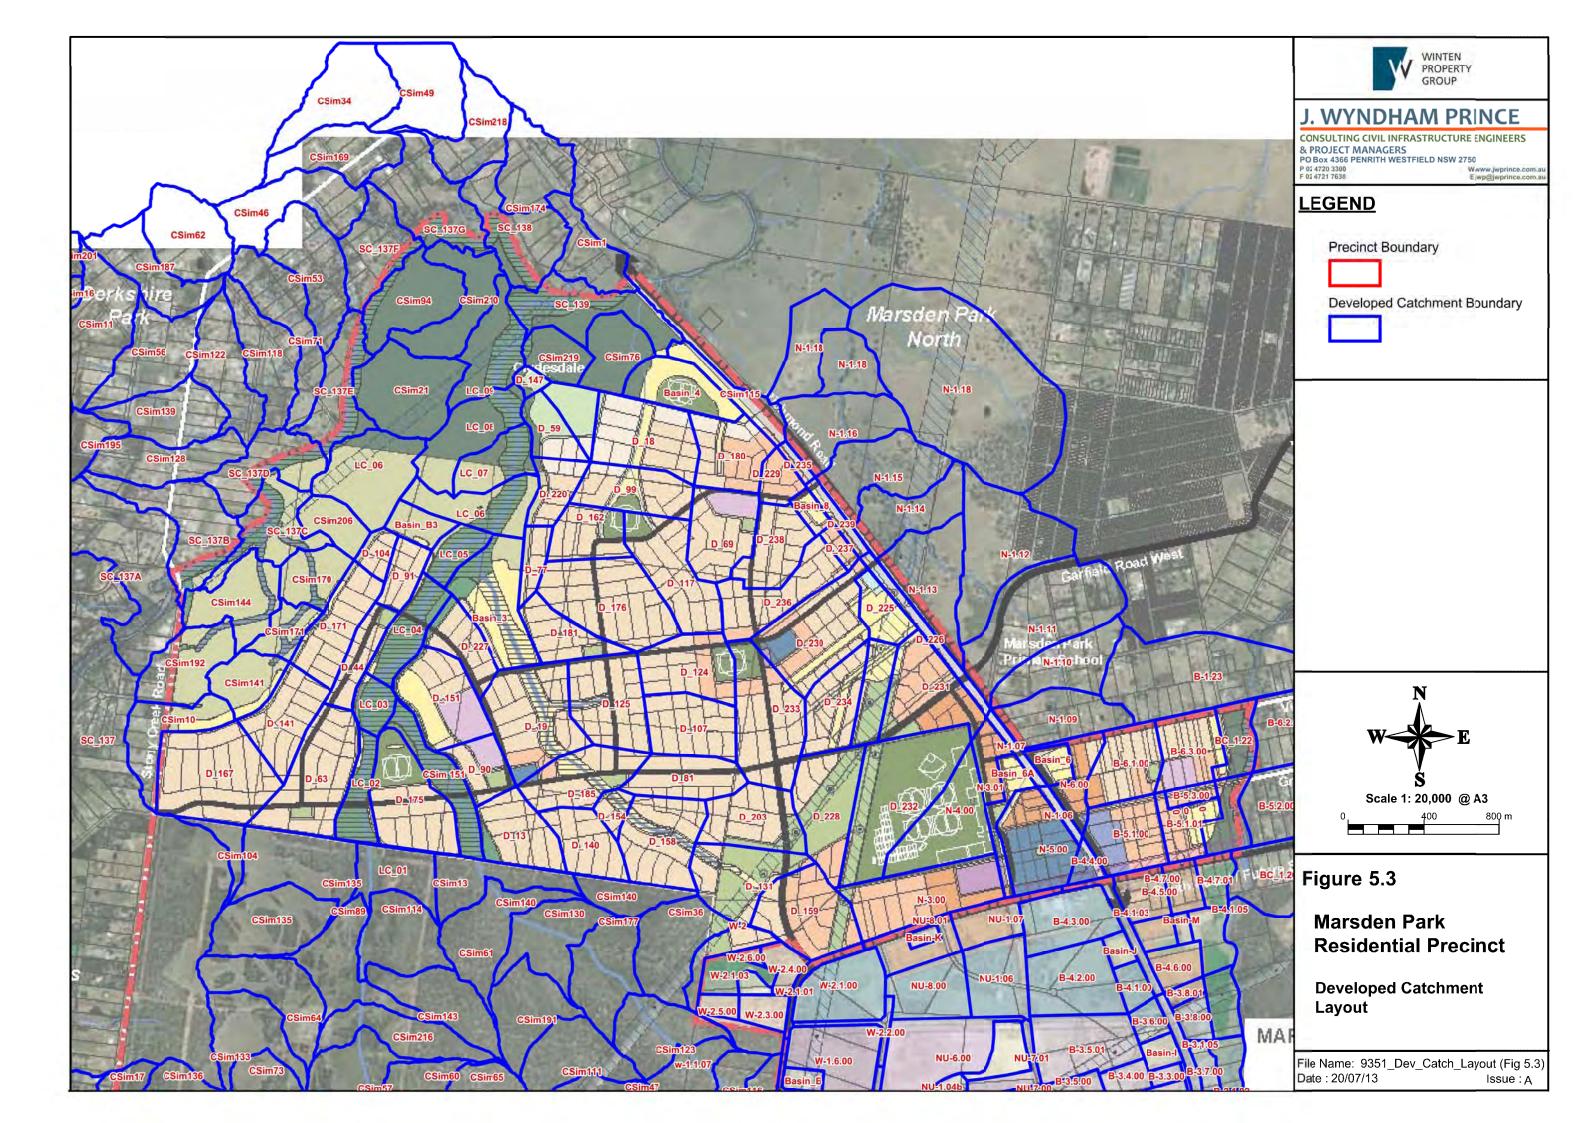

| 2.5                                     | 250                        |
| 6C                       | 3.4                                     | 50                         |
| 6E (Playing Fields)      | 17.6                                    | 1000                       |
| 7A                       | 15.4                                    | 1500                       |
| 7B                       | 12.1                                    | 1200                       |
| 8A                       | 26.7                                    | 3140                       |
| Total                    |                                         | 35220                      |



Figure 5.2

## Marsden Park Residential Precinct

Water Cycle Management Plan

**Water Quality Treatment Devices**